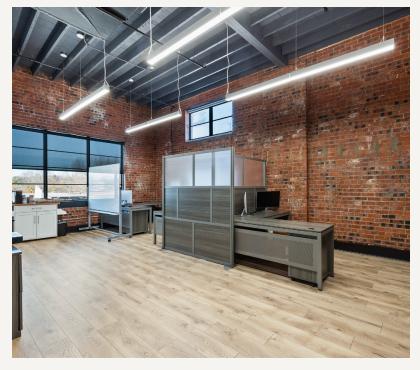

### LanCarteCRE.com

## Office \* LEASE

THE VINNEDGE BUILDING 2100 N MAIN ST FORT WORTH, TX 76164





## Office \* LEASE



### PROPERTY FEATURES

- 43,253 SF Building
- Historical Building with Character and Charm
- Reserved and Secure Parking Available
- Locally Owned
- Built in 1927 / Remodeled in 2023
- Move in Ready

### LEASING STRUCTURE

### **CONTACT BROKER**

### LOCATION OVERVIEW

- Blocks away from The Fort Worth Stockyards
- Located on the Northeast Corner of North Main and 21st Street
- Adjacent to Joe T Garcia's

### AVAILABLE SPACES

| SUITE 10  | <b>2,019</b> SF |
|-----------|-----------------|
| SUITE 20  | <b>1,496</b> sf |
| SUITE 110 | <b>1,691</b> sf |
| SUITE 215 | <b>1,322</b> SF |
| SUITE 217 | <b>1,086</b> sf |

### INTERIOR













### INTERIOR









### Office ★ LEASE

### 2100 N MAIN ST

### RETAIL MAP



























### 2100 N MAIN ST

### FLOOR PLAN - LOWER LEVEL



## Office ★ LEASE

### FLOOR PLAN - IST FLOOR



## Office \* LEASE

### FLOOR PLAN - 2ND FLOOR





# LANCARTE

COMMERCIAL

Relentlessly Pursuing What Matters

Sarah LanCarte CCIM, SIOR 817-228-4247 | sarah@lancartecre.com Daniel Shelley
512-461-5363 | dshelley@lancartecre.com