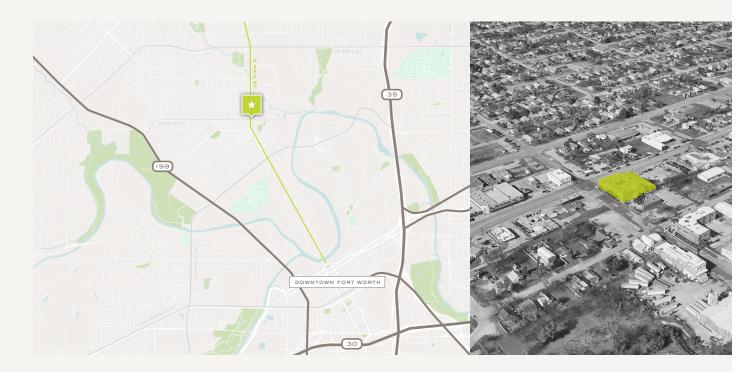

### LanCarteCRE.com

## Office \* LEASE

THE VINNEDGE BUILDING 2100 N MAIN ST FORT WORTH, TX 76164





## Office \* LEASE



### PROPERTY FEATURES

- 43,253 SF Building
- Historical Building with Character and Charm
- Reserved and Secure Parking Available
- Locally Owned
- Built in 1927 / Remodeled in 2023
- Move in Ready

### LEASING STRUCTURE

### **CONTACT BROKER**

### LOCATION OVERVIEW

- Blocks away from The Fort Worth Stockyards
- Located on the Northeast Corner of North Main and 21st Street
- Adjacent to Joe T Garcia's

### AVAILABLE SPACES

| SUITE 10  | <b>2,019</b> SF |
|-----------|-----------------|
| SUITE 20  | <b>1,496</b> sf |
| SUITE 110 | <b>1,691</b> sf |
| SUITE 215 | <b>1,322</b> SF |
| SUITE 217 | <b>1,086</b> sf |

### INTERIOR













### INTERIOR









### Office ★ LEASE

### 2100 N MAIN ST

### RETAIL MAP



























### 2100 N MAIN ST

### FLOOR PLAN - LOWER L