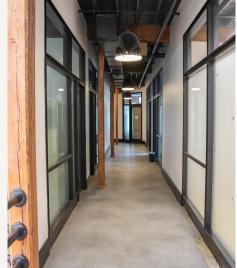

### LanCarteCRE.com

## Office \* LEASE

THE VINNEDGE BUILDING 2100 N MAIN ST FORT WORTH, TX 76164





## Office \* LEASE



### PROPERTY FEATURES

- 43,253 SF Building
- Historical Building with Character and Charm
- Reserved and Secure Parking Available
- Locally Owned
- Built in 1927 / Remodeled in 2023
- Move in Ready

### LEASING STRUCTURE

### **CONTACT BROKER**

### LOCATION OVERVIEW

- Blocks away from The Fort Worth Stockyards
- Located on the Northeast Corner of North Main and 21st Street
- Adjacent to Joe T Garcia's

### AVAILABLE SPACES

| SUITE 10  | <b>2,019</b> SF |
|-----------|-----------------|
| SUITE 20  | <b>1,496</b> sf |
| SUITE 110 | <b>1,691</b> sf |
| SUITE 215 | <b>1,322</b> SF |
| SUITE 217 | <b>1,086</b> sf |

### INTERIOR













### INTERIOR









### Office ★ LEASE

### 2100 N MAIN ST

### RETAIL MAP



























### 2100 N MAIN ST

### FLOOR PLAN - LOWER LEVEL



## Office ★ LEASE

### FLOOR PLAN - IST FLOOR



## Office \* LEASE

### FLOOR PLAN - 2ND FLOOR





# LANCARTE

COMMERCIAL

Relentlessly Pursuing What Matters

Sarah LanCarte CCIM, SIOR 817-228-4247 | sarah@lancartecre.com Daniel Shelley
512-461-5363 | dshelley@lancartecre.com