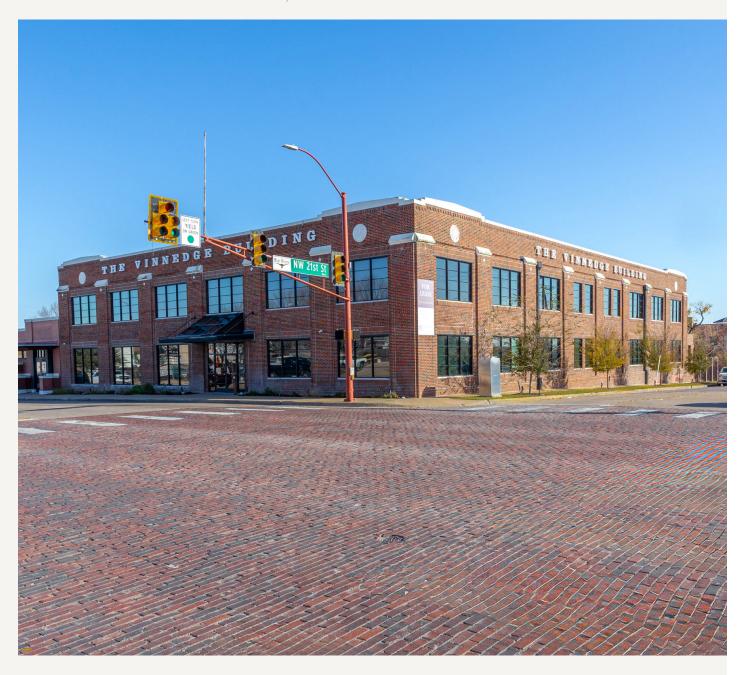

## Office \* LEASE

THE VINNEDGE BUILDING 2100 N MAIN ST FORT WORTH, TX 76164

### PROPERTY FEATURES

- 43,253 SF Building
- Historical Building with Character and Charm
- Reserved and Secure Parking Available
- Locally Owned
- Built in 1927 / Remodeled in 2023
- Move in Ready

### LOCATION OVERVIEW

- Blocks away from The Fort Worth Stockyards
- Located on the Northeast Corner of North Main and 21st Street
- Adjacent to Joe T Garcia's