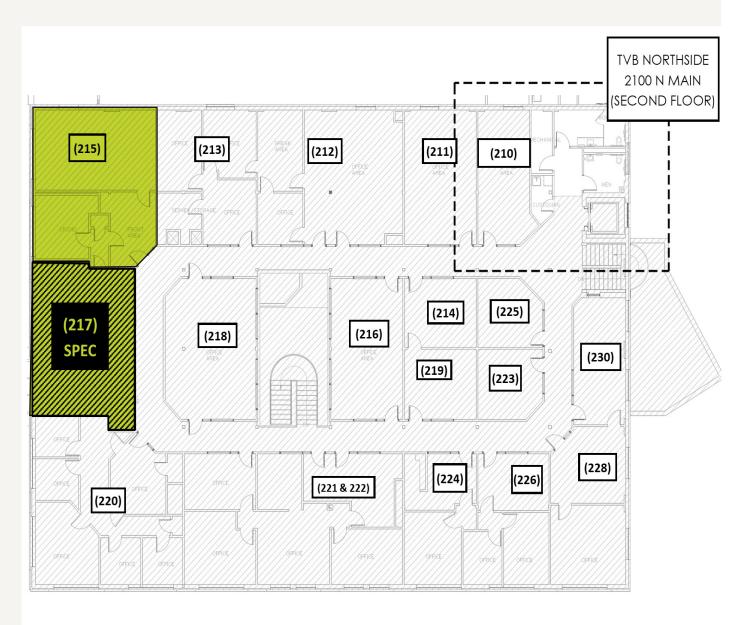

### FLOOR PLAN - 2ND FLOOR

### AVAILABLE SPACES

| SUITE 10  | <b>2,019</b> SF |
|-----------|-----------------|
| SUITE 20  | <b>1,496</b> sf |
| SUITE 110 | <b>1,691</b> sf |
| SUITE 215 | <b>1,322</b> SF |
| SUITE 217 | <b>1,086</b> sf |