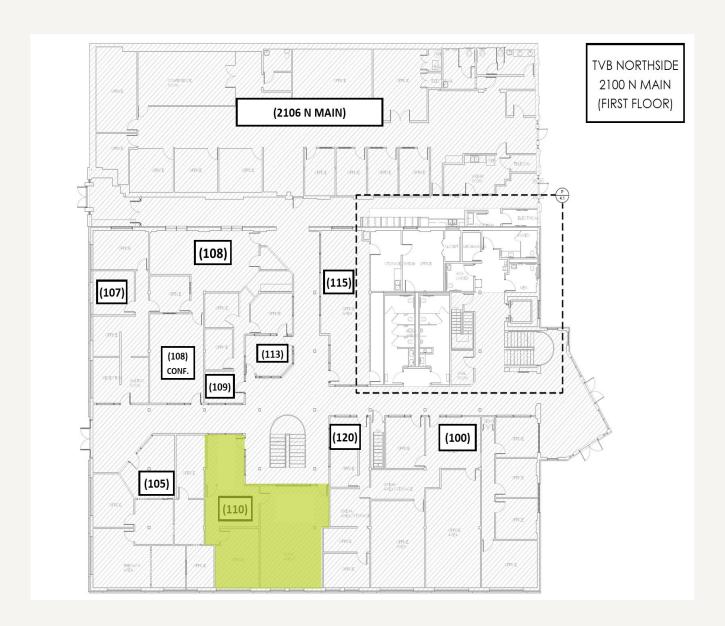

### FLOOR PLAN - IST FLOOR

### AVAILABLE SPACES

| SUITE 10  | <b>2,019</b> SF |
|-----------|-----------------|
| SUITE 20  | <b>1,496</b> sf |
| SUITE 110 | <b>1,691</b> sf |
| SUITE 215 | <b>1,322</b> SF |
| SUITE 217 | <b>1,086</b> sf |