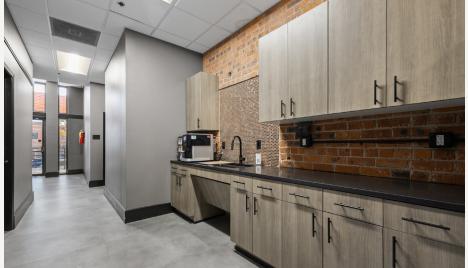

### LanCarteCRE.com

## Office \* LEASE

THE VINNEDGE BUILDING 2100 N MAIN ST FORT WORTH, TX 76164





## Office \* LEASE



### PROPERTY FEATURES

- 43,253 SF Building
- Historical Building with Character and Charm
- Reserved and Secure Parking Available
- Locally Owned
- Built in 1927 / Remodeled in 2023
- Move in Ready

### LEASING STRUCTURE

### **CONTACT BROKER**

### LOCATION OVERVIEW

- Blocks away from The Fort Worth Stockyards
- Located on the Northeast Corner of North Main and 21st Street
- Adjacent to Joe T Garcia's

### AVAILABLE SPACES

| SUITE 10  | <b>2,019</b> SF |
|-----------|-----------------|
| SUITE 20  | <b>1,496</b> sf |
| SUITE 110 | <b>1,691</b> sf |
| SUITE 215 | <b>1,322</b> SF |
| SUITE 217 | <b>1,086</b> sf |

### INTERIOR













### INTERIOR









### Office ★ LEASE

### 2100 N MAIN ST

### RETAIL MAP



























### 2100 N MAIN ST

### FLOOR PLAN - LOWER LEVEL



## Office ★ LEASE

### FLOOR PLAN - IST FLOOR



## Office \* LEASE

### FLOOR PLAN - 2ND FLOOR





# LANCARTE

COMMERCIAL

Relentlessly Pursuing What Matters

Sarah LanCarte CCIM, SIOR 817-228-4247 | sarah@lancartecre.com Daniel Shelley
512-461-5363 | dshelley@lancartecre.com