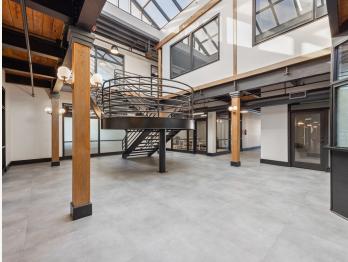

### LanCarteCRE.com

## Office \* LEASE

THE VINNEDGE BUILDING 2100 N MAIN ST FORT WORTH, TX 76164





## Office \* LEASE



### PROPERTY FEATURES

- 43,253 SF Building
- Historical Building with Character and Charm
- Reserved and Secure Parking Available
- Locally Owned
- Built in 1927 / Remodeled in 2023
- Move in Ready

### LEASING STRUCTURE

### **CONTACT BROKER**

### LOCATION OVERVIEW

- Blocks away from The Fort Worth Stockyards
- Located on the Northeast Corner of North Main and 21st Street
- Adjacent to Joe T Garcia's

### AVAILABLE SPACES

| SUITE 10  | <b>2,019</b> SF |
|-----------|-----------------|
| SUITE 20  | <b>1,496</b> sf |
| SUITE 110 | <b>1,691</b> sf |
| SUITE 215 | <b>1,322</b> SF |
| SUITE 217 | <b>1,086</b> sf |

### INTERIOR













### INTERIOR









### Office ★ LEASE

### 2100 N MAIN ST

### RETAIL MAP



























### 2100 N MAIN ST

### FLOOR PLAN - LOWER LEVEL



## Office ★ LEASE

### FLOOR PLAN - IST FLOOR



## Office \* LEASE

### FLOOR PLAN - 2ND FLOOR





# LANCARTE

COMMERCIAL

Relentlessly Pursuing What Matters

Sarah LanCarte CCIM, SIOR 817-228-4247 | sarah@lancartecre.com Daniel Shelley
512-461-5363 | dshelley@lancartecre.com