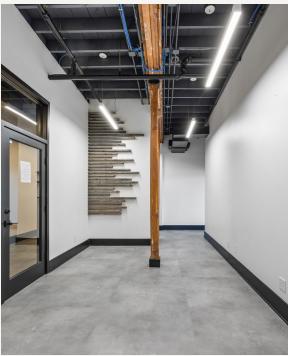

### LanCarteCRE.com

## Office \* LEASE

THE VINNEDGE BUILDING 2100 N MAIN ST FORT WORTH, TX 76164





## Office \* LEASE



### PROPERTY FEATURES

- 43,253 SF Building
- Historical Building with Character and Charm
- Reserved and Secure Parking Available
- Locally Owned
- Built in 1927 / Remodeled in 2023
- Move in Ready

### LEASING STRUCTURE

### **CONTACT BROKER**

### LOCATION OVERVIEW

- Blocks away from The Fort Worth Stockyards
- Located on the Northeast Corner of North Main and 21st Street
- Adjacent to Joe T Garcia's

### AVAILABLE SPACES

| SUITE 10  | <b>2,019</b> SF |
|-----------|-----------------|
| SUITE 20  | <b>1,496</b> sf |
| SUITE 110 | <b>1,691</b> sf |
| SUITE 215 | <b>1,322</b> SF |
| SUITE 217 | <b>1,086</b> sf |

### INTERIOR













### INTERIOR









### Office ★ LEASE

### 2100 N MAIN ST

### RETAIL MAP



























### 2100 N MAIN ST

### FLOOR PLAN - LOWER LEVEL



## Office ★ LEASE

### FLOOR PLAN - IST FLOOR



## Office \* LEASE

### FLOOR PLAN - 2ND FLOOR





# LANCARTE

COMMERCIAL

Relentlessly Pursuing What Matters

Sarah LanCarte CCIM, SIOR 817-228-4247 | sarah@lancartecre.com Daniel Shelley
512-461-5363 | dshelley@lancartecre.com