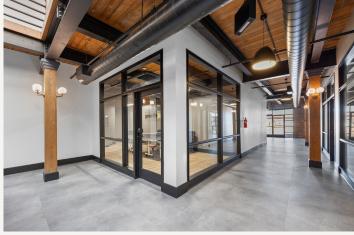

### LanCarteCRE.com

## Office \* LEASE

THE VINNEDGE BUILDING 2100 N MAIN ST FORT WORTH, TX 76164





## Office \* LEASE



### PROPERTY FEATURES

- 43,253 SF Building
- Historical Building with Character and Charm
- Reserved and Secure Parking Available
- Locally Owned
- Built in 1927 / Remodeled in 2023
- Move in Ready

### LEASING STRUCTURE

### **CONTACT BROKER**

### LOCATION OVERVIEW

- Blocks away from The Fort Worth Stockyards
- Located on the Northeast Corner of North Main and 21st Street
- Adjacent to Joe T Garcia's

### AVAILABLE SPACES

| SUITE 10  | <b>2,019</b> SF |
|-----------|-----------------|
| SUITE 20  | <b>1,496</b> sf |
| SUITE 110 | <b>1,691</b> sf |
| SUITE 215 | <b>1,322</b> SF |
| SUITE 217 | <b>1,086</b> sf |

### INTERIOR













### INTERIOR









### Office ★ LEASE

### 2100 N MAIN ST

### RETAIL MAP



























### 2100 N MAIN ST

### FLOOR PLAN - LOWER LEVEL



## Office ★ LEASE

### FLOOR PLAN - IST FLOOR



## Office \* LEASE

### FLOOR PLAN - 2ND FLOOR





# LANCARTE

COMMERCIAL

Relentlessly Pursuing What Matters

Sarah LanCarte CCIM, SIOR 817-228-4247 | sarah@lancartecre.com Daniel Shelley
512-461-5363 | dshelley@lancartecre.com