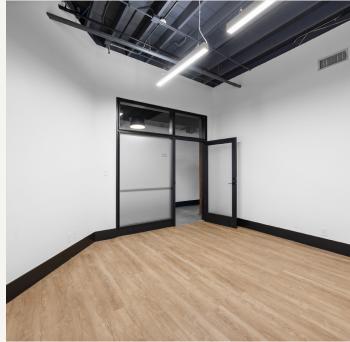

### LanCarteCRE.com

## Office \* LEASE

THE VINNEDGE BUILDING 2100 N MAIN ST FORT WORTH, TX 76164





## Office \* LEASE



### PROPERTY FEATURES

- 43,253 SF Building
- Historical Building with Character and Charm
- Reserved and Secure Parking Available
- Locally Owned
- Built in 1927 / Remodeled in 2023
- Move in Ready

### LEASING STRUCTURE

### **CONTACT BROKER**

### LOCATION OVERVIEW

- Blocks away from The Fort Worth Stockyards
- Located on the Northeast Corner of North Main and 21st Street
- Adjacent to Joe T Garcia's

### AVAILABLE SPACES

| SUITE 10  | <b>2,019</b> SF |
|-----------|-----------------|
| SUITE 20  | <b>1,496</b> sf |
| SUITE 110 | <b>1,691</b> sf |
| SUITE 215 | <b>1,322</b> SF |
| SUITE 217 | <b>1,086</b> sf |

### INTERIOR













### INTERIOR









### Office ★ LEASE

### 2100 N MAIN ST

### RETAIL MAP



























### 2100 N MAIN ST

### FLOOR PLAN - LOWER LEVEL



## Office ★ LEASE

### FLOOR PLAN - IST FLOOR



## Office \* LEASE

### FLOOR PLAN - 2ND FLOOR





# LANCARTE

COMMERCIAL

Relentlessly Pursuing What Matters

Sarah LanCarte CCIM, SIOR 817-228-4247 | sarah@lancartecre.com Daniel Shelley
512-461-5363 | dshelley@lancartecre.com