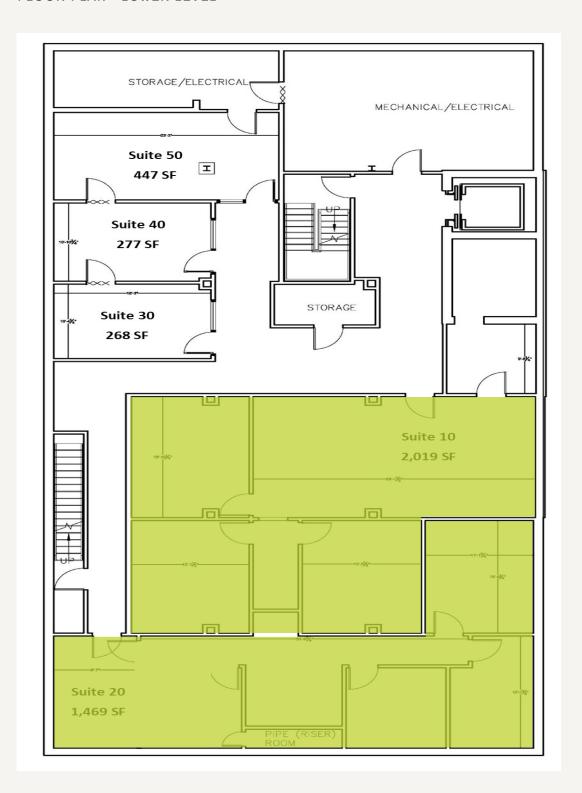

### FLOOR PLAN - LOWER LEVEL

### AVAILABLE SPACES

| SUITE 10  | <b>2,019</b> SF |
|-----------|-----------------|
| SUITE 20  | <b>1,496</b> sf |
| SUITE 110 | <b>1,691</b> sf |
| SUITE 215 | <b>1,322</b> SF |
| SUITE 217 | <b>1,086</b> sf |