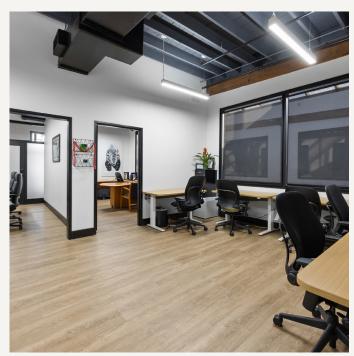

### LanCarteCRE.com

## Office \* LEASE

THE VINNEDGE BUILDING 2100 N MAIN ST FORT WORTH, TX 76164





## Office \* LEASE



### PROPERTY FEATURES

- 43,253 SF Building
- Historical Building with Character and Charm
- Reserved and Secure Parking Available
- Locally Owned
- Built in 1927 / Remodeled in 2023
- Move in Ready

### LEASING STRUCTURE

### **CONTACT BROKER**

### LOCATION OVERVIEW

- Blocks away from The Fort Worth Stockyards
- Located on the Northeast Corner of North Main and 21st Street
- Adjacent to Joe T Garcia's

### AVAILABLE SPACES

| SUITE 10  | <b>2,019</b> SF |
|-----------|-----------------|
| SUITE 20  | <b>1,496</b> sf |
| SUITE 110 | <b>1,691</b> sf |
| SUITE 215 | <b>1,322</b> SF |
| SUITE 217 | <b>1,086</b> sf |

### INTERIOR













### INTERIOR









### Office ★ LEASE

### 2100 N MAIN ST

### RETAIL MAP



























### 2100 N MAIN ST

### FLOOR PLAN - LOWER LEVEL



## Office ★ LEASE

### FLOOR PLAN - IST FLOOR



## Office \* LEASE

### FLOOR PLAN - 2ND FLOOR





# LANCARTE

COMMERCIAL

Relentlessly Pursuing What Matters

Sarah LanCarte CCIM, SIOR 817-228-4247 | sarah@lancartecre.com Daniel Shelley
512-461-5363 | dshelley@lancartecre.com