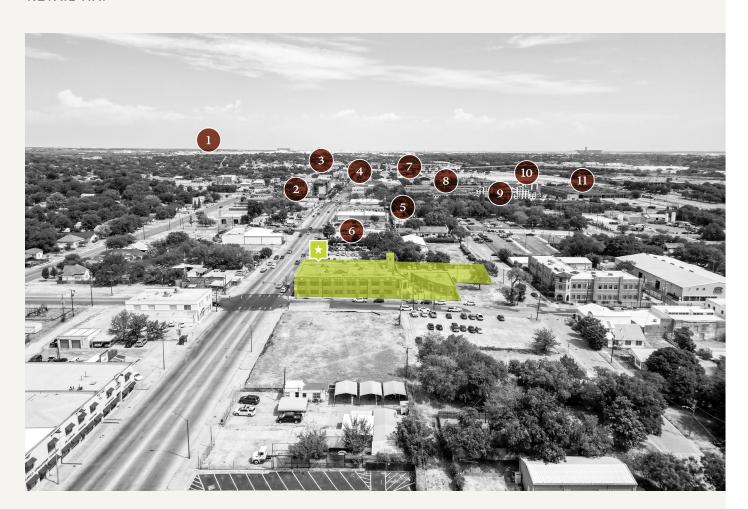

BUILDING 2100 N MAIN ST FORT WORTH, TX 76164





## Office \* LEASE



### PROPERTY FEATURES

- 43,253 SF Building
- Historical Building with Character and Charm
- Reserved and Secure Parking Available
- Locally Owned
- Built in 1927 / Remodeled in 2023
- Move in Ready

### LEASING STRUCTURE

### **CONTACT BROKER**

### LOCATION OVERVIEW

- Blocks away from The Fort Worth Stockyards
- Located on the Northeast Corner of North Main and 21st Street
- Adjacent to Joe T Garcia's

### AVAILABLE SPACES

| SUITE 10  | <b>2,019</b> SF |
|-----------|-----------------|
| SUITE 20  | <b>1,496</b> sf |
| SUITE 110 | <b>1,691</b> sf |
| SUITE 215 | <b>1,322</b> SF |
| SUITE 217 | <b>1,086</b> sf |

### INTERIOR













### INTERIOR









### Office ★ LEASE

### 2100 N MAIN ST

### RETAIL MAP



























### 2100 N MAIN ST

### FLOOR PLAN - LOWER LEVEL



## Office ★ LEASE

### FLOOR PLAN - IST FLOOR



## Office \* LEASE

### FLOOR PLAN - 2ND FLOOR





# LANCARTE

COMMERCIAL

Relentlessly Pursuing What Matters

Sarah LanCarte CCIM, SIOR 817-228-4247 | sarah@lancartecre.com Daniel Shelley
512-461-5363 | dshelley@lancartecre.com