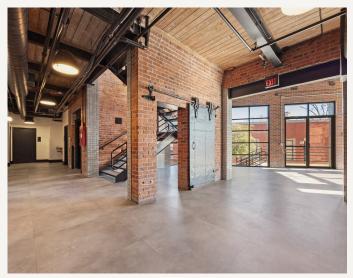

### LanCarteCRE.com

## Office \* LEASE

THE VINNEDGE BUILDING 2100 N MAIN ST FORT WORTH, TX 76164





## Office \* LEASE



### PROPERTY FEATURES

- 43,253 SF Building
- Historical Building with Character and Charm
- Reserved and Secure Parking Available
- Locally Owned
- Built in 1927 / Remodeled in 2023
- Move in Ready

### LEASING STRUCTURE

### **CONTACT BROKER**

### LOCATION OVERVIEW

- Blocks away from The Fort Worth Stockyards
- Located on the Northeast Corner of North Main and 21st Street
- Adjacent to Joe T Garcia's

### AVAILABLE SPACES

| SUITE 10  | <b>2,019</b> SF |
|-----------|-----------------|
| SUITE 20  | <b>1,496</b> sf |
| SUITE 110 | <b>1,691</b> sf |
| SUITE 215 | <b>1,322</b> SF |
| SUITE 217 | <b>1,086</b> sf |

### INTERIOR













### INTERIOR









### Office ★ LEASE

### 2100 N MAIN ST

### RETAIL MAP



























### 2100 N MAIN ST

### FLOOR PLAN - LOWER LEVEL



## Office ★ LEASE

### FLOOR PLAN - IST FLOOR



## Office \* LEASE

### FLOOR PLAN - 2ND FLOOR





# LANCARTE

COMMERCIAL

Relentlessly Pursuing What Matters

Sarah LanCarte CCIM, SIOR 817-228-4247 | sarah@lancartecre.com Daniel Shelley
512-461-5363 | dshelley@lancartecre.com