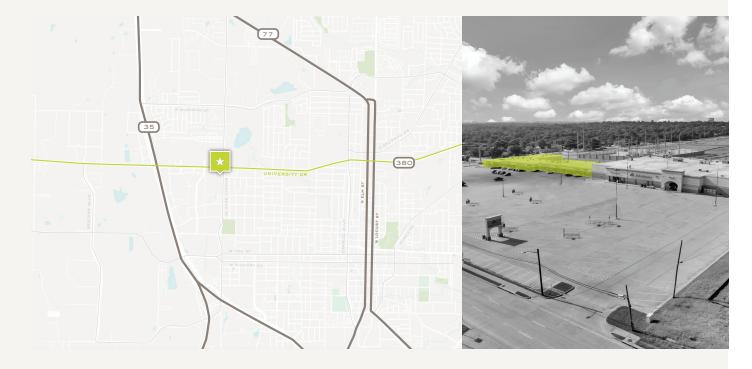

#### LOCATION OVERVIEW

University Village is located east of I-35W at the intersection of W. University Drive (Hwy 380) and N. Bonnie Brae Street in Denton, TX.