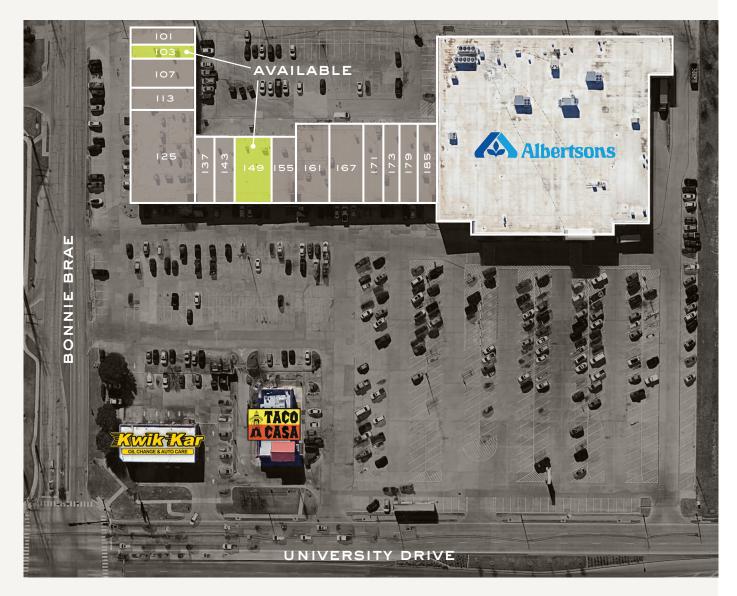

#### AVAILABLE SPACES

SUITE 103 1,372 SF

SUITE 149 3,539 SF

2ND GEN DENTAL OFFICE

#### SITE PLAN