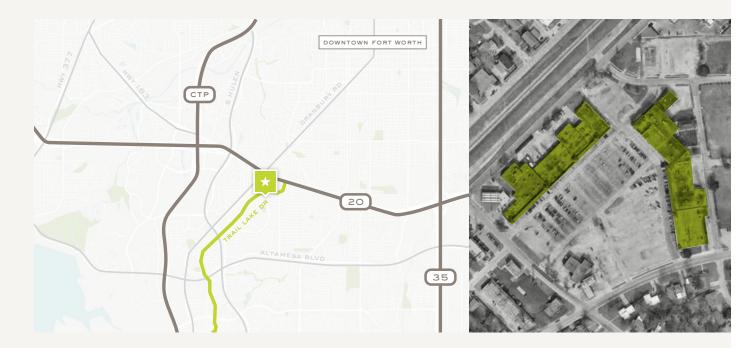

#### LOCATION OVERVIEW

Located in southwest Fort Worth on the south side of I-20. Easy access to Chisholm Trail, I-20, Loop 820 and I-35.