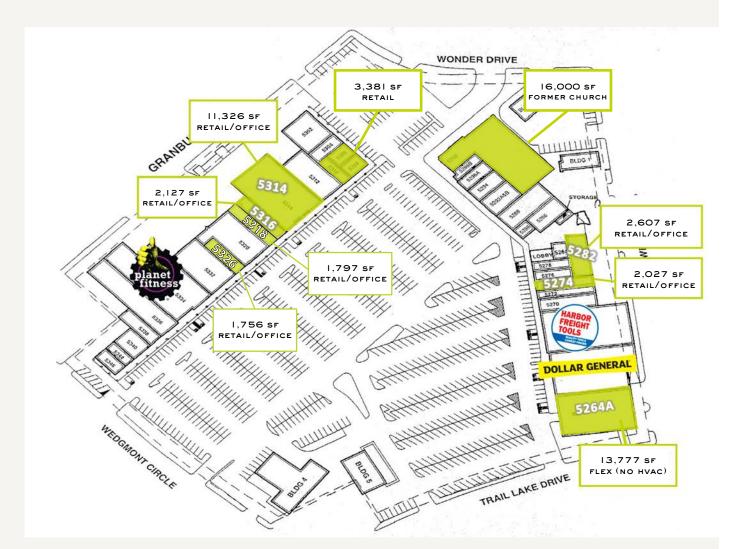

### LEASING STRUCTURE

\$12.00/SF \*Contact Broker for Suite 5298 Pricing

| SUITE 5314 | <b>11,326</b> SF | RETAIL/OFFICE |
|------------|------------------|---------------|
| SUITE 5316 | <b>2,217</b> SF  | RETAIL/OFFICE |
| SUITE 5318 | <b>1,797</b> SF  | RETAIL/OFFICE |
| SUITE 5326 | <b>1,756</b> SF  | RETAIL/OFFICE |

#### AVAILABLE SPACES

| SUITE 5264A   | 13,777 SF        | flex (no hvac) |
|---------------|------------------|----------------|
| SUITE 5274    | <b>2,027</b> SF  | RETAIL         |
| SUITE 5282    | <b>2,607</b> SF  | RETAIL/OFFICE  |
| SUITE 5298    | <b>16,000</b> SF | FORMER CHURCH  |
| SUITE 5306-10 | <b>3,381</b> SF  | RETAIL         |

5100 - 5353 TRAIL LAKE DR

LanCarteCRE.com

SITE PLAN

5100 - 5353 trail lake dr

LanCarteCRE.com