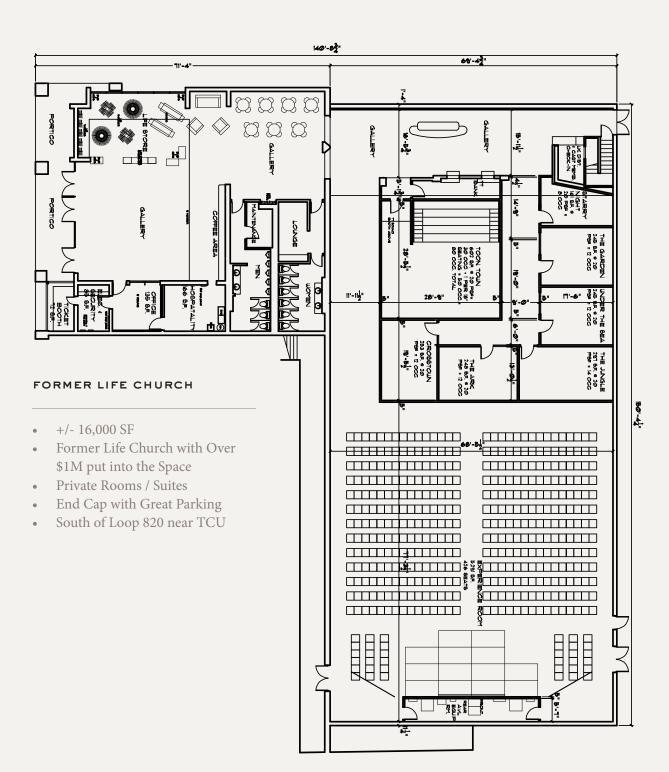

#### AVAILABLE SPACES

| SUITE 5264A   | 13,777 SF        | flex (no hvac) |
|---------------|------------------|----------------|
| SUITE 5274    | <b>2,027</b> SF  | RETAIL         |
| SUITE 5282    | <b>2,607</b> SF  | RETAIL/OFFICE  |
| SUITE 5298    | <b>16,000</b> SF | FORMER CHURCH  |
| SUITE 5306-10 | <b>3,381</b> SF  | RETAIL         |

5100 - 5353 TRAIL LAKE DR

LanCarteCRE.com

SITE PLAN

5100 - 5353 trail lake dr

LanCarteCRE.com

### FORMER CHURCH

**Relentlessly Pursuing What Matters** 

Brittany Doyle CCIM

Ben Gehrke 806-206-0290 | bdoyle@lancartecre.com 612-306-5401 | bgehrke@lancartecre.com

The information provided herein was obtained from sources believed to be reliable. However, LanCarte Commercial makes no guaranties, ranties or representations as to the completeness or accuracy thereof. The presentation of this property is submitted subject to errors, omission change of price or conditions, prior to sale or lease, or withdrawal without notice. Copyright 2024 LanCarte Commercial real Estate, LLC.