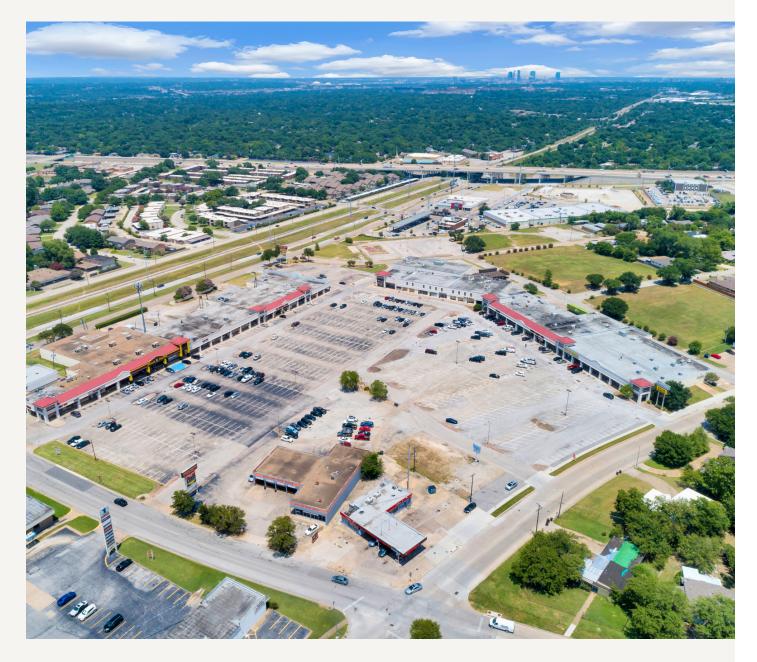

### WEDGWOOD VILLAGE SHOPPING CENTER 5100 - 5353 trail lake drive, fort worth, texas 76133

Brittany Doyle CCIM 806-206-0290 bdoyle@lancartecre.com Ben Gehrke 612-306-5401 bgehrke@lancartecre.com

5100 - 5353 trail lake dr

### PROPERTY FEATURES

- Excellent Visibility from Granbury Rd, Trail Lake Dr. and I-20
- Heavy Parking (5.31/1,000)
- Anchor Tenants: Planet Fitness, Dollar General, Harbor Freight
- Flexible Terms

#### LOCATION OVERVIEW

Located in southwest Fort Worth on the south side of I-20. Easy access to Chisholm Trail, I-20, Loop 820 and I-35.