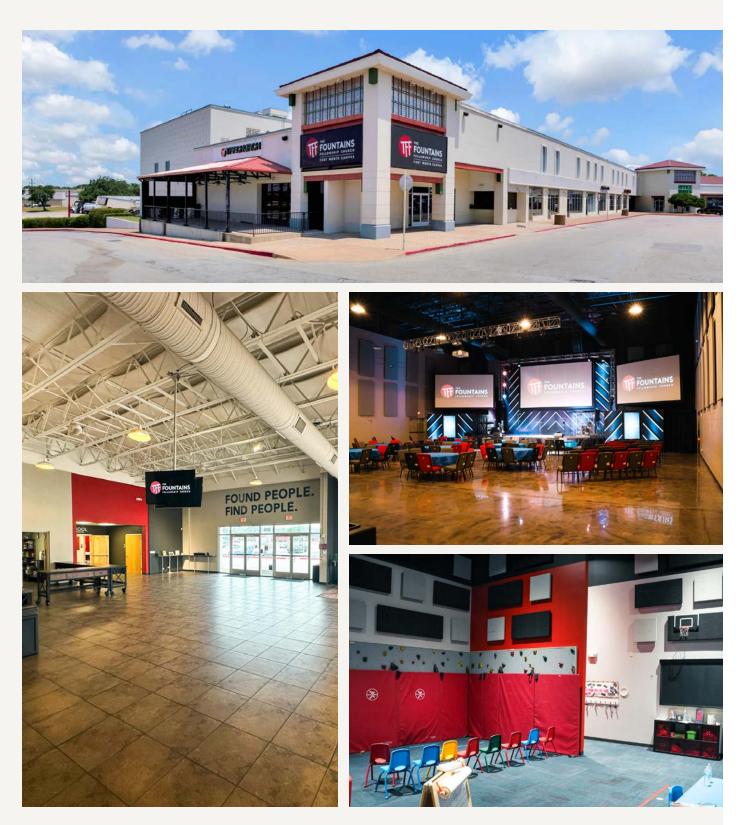

#### AVAILABLE SPACES

| SUITE 5264A   | 13,777 SF        | flex (no hvac) |
|---------------|------------------|----------------|
| SUITE 5274    | <b>2,027</b> SF  | RETAIL         |
| SUITE 5282    | <b>2,607</b> SF  | RETAIL/OFFICE  |
| SUITE 5298    | <b>16,000</b> SF | FORMER CHURCH  |
| SUITE 5306-10 | <b>3,381</b> SF  | RETAIL         |

### FORMER CHURCH

**Relentlessly Pursuing What Matters** 

Brittany Doyle CCIM

Ben Gehrke 806-206-0290 | bdoyle@lancartecre.com 612-306-5401 | bgehrke@lancartecre.com

The information provided herein was obtained from sources believed to be reliable. However, LanCarte Commercial makes no guaranties, ranties or representations as to the completeness or accuracy thereof. The presentation of this property is submitted subject to errors, omission change of price or conditions, prior to sale or lease, or withdrawal without notice. Copyright 2024 LanCarte Commercial real Estate, LLC.