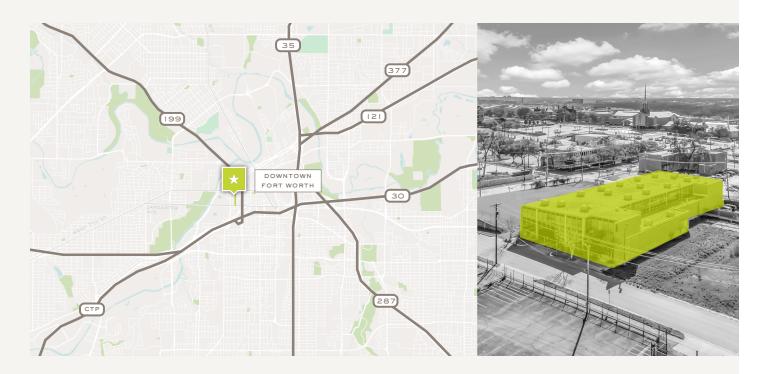

#### LOCATION OVERVIEW

Located near the intersection of Summit Avenue and 7th street, just west of the Fort Worth CBD.