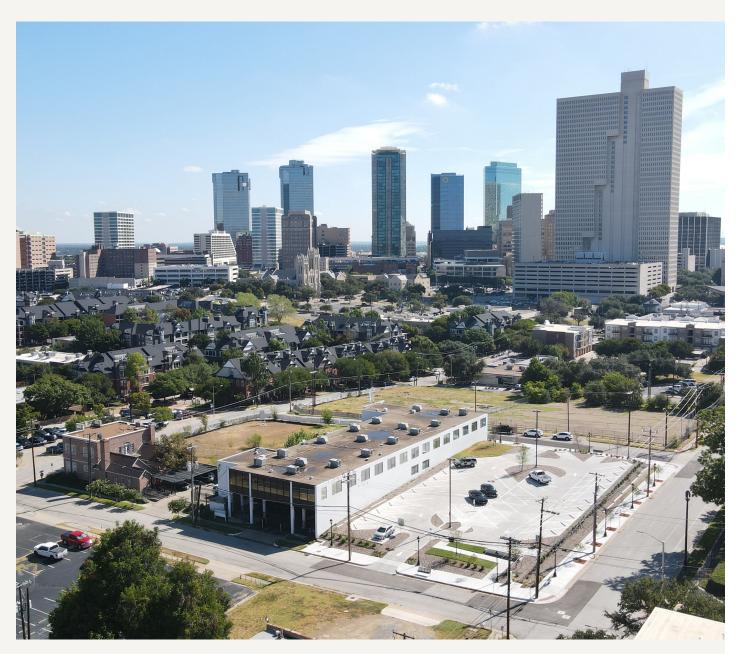

910 COLLIER ST FORT WORTH, TX 76102





# Office ★ SALE & LEASE

910 COLLIER ST LanCarteCRE.com



#### PROPERTY FEATURES

- 300 900 SF Available
- Local Responsive Owner
- Flexible Lease Term
- New LED Lighting
- 5.31:1,000 Parking Ratio
- 42 Covered Parking Available

#### LOCATION OVERVIEW

Located near the intersection of Summit Avenue and 7th street, just west of the Fort Worth CBD.

#### LEASING STRUCTURE

\$22.00 SF FULL SERVICE

# AVAILABLE SPACES

2ND FLOOR, SUITE 205 900 SF

2ND FLOOR, SUITE 211 300 SF

2ND FLOOR, SUITE 217 550 SF

#### SALE PRICE

CONTACT BROKER

910 COLLIER ST LanCarteCRE.com

# INTERIOR





910 COLLIER ST LanCarteCRE.com

# INTERIOR







910 COLLIER ST LanCarteCRE.com

# EXTERIOR











# LANCARTE

COMMERCIAL

Relentlessly Pursuing What Matters

Daniel Shelley
512-461-5363 | dshelley@lanc