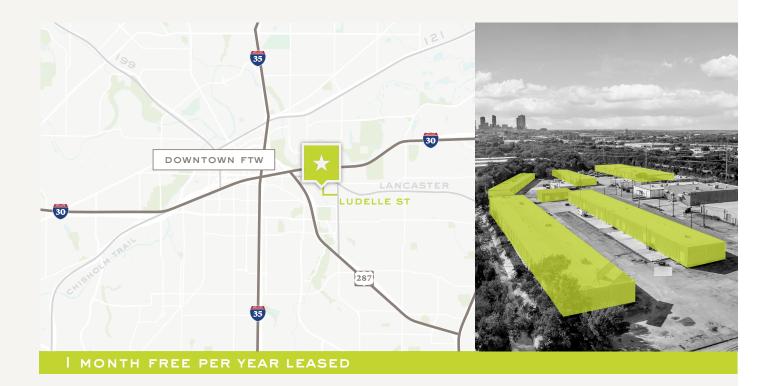

#### LOCATION OVERVIEW

Blue Smoke Industrial Park is centrally located off Hwy 287 and provides quick access to I-35 and I-30. This property is just East of Downtown Fort Worth.

#### LEASING STRUCTURE

CONTACT BROKER

2601, 2701, 2758 LUDELLE ST