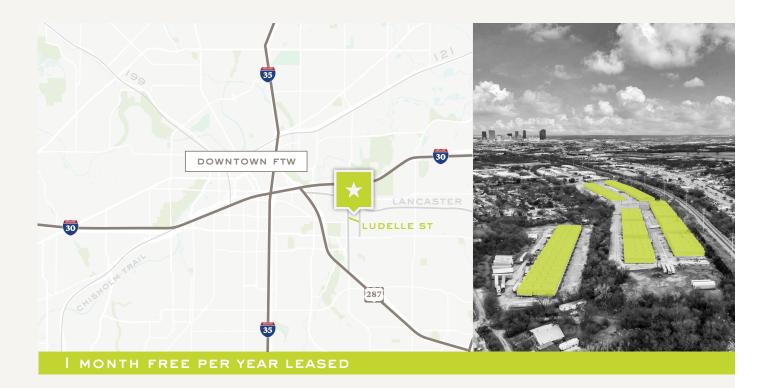

#### LOCATION OVERVIEW

Beach Conner Industrial Park is centrally located off Hwy 287 and provides quick access to I -35. This property is just east of Downtown Fort Worth and just 1 mile away from Texas Wesleyan University.

#### LEASING STRUCTURE

**CONTACT BROKER** 

2300 BLUE SMOKE CT N