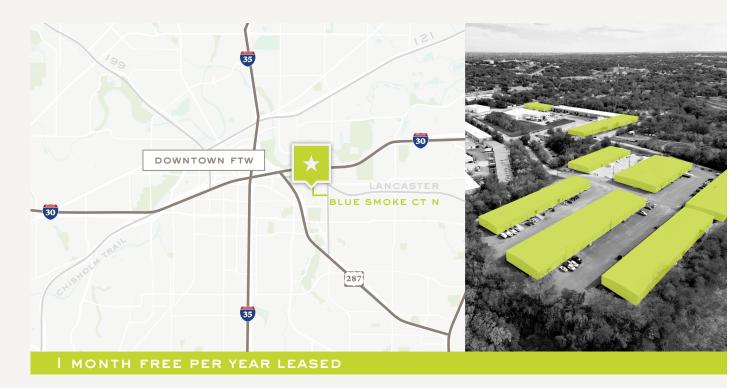

#### LOCATION OVERVIEW

This property is centrally located off Hwy 287 and provides quick access to I-35 and I-30. This property is just East of Downtown Fort Worth.

#### LEASING STRUCTURE

**CONTACT BROKER** 