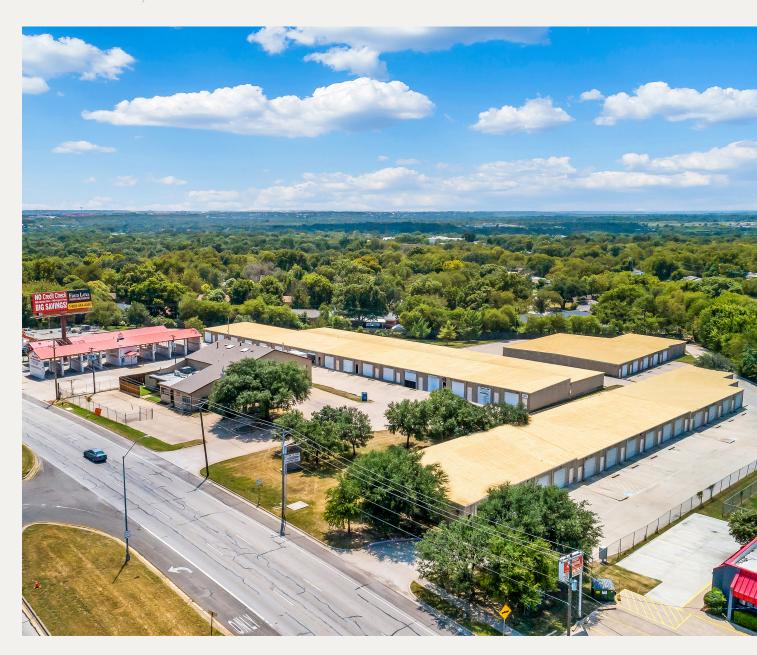

# Industrial For Lease

SOUTHWEST BLVD BUSINESS PARK 4408, 4412, 4414 SOUTHWEST BLVD FORT WORTH, TX 76116

#### PROPERTY HIGHLIGHTS

- 58,400 Total SF
- 1,000 SF Suites Available
- 3.16 AC
- 12' Clear Height
- Built in 2002
- Grade Level Doors
- Zoned "PD" Planned Development

#### LOCATION HIGHLIGHTS

Located off Hwy 183 and Hwy 377. This location provides Easy access to Hwy I-20 and I-30 near the Benbrook Traffic Circle.

Sarah LanCarte CCIM, SIOR sarah@lancartecre.com | 817-228-4247