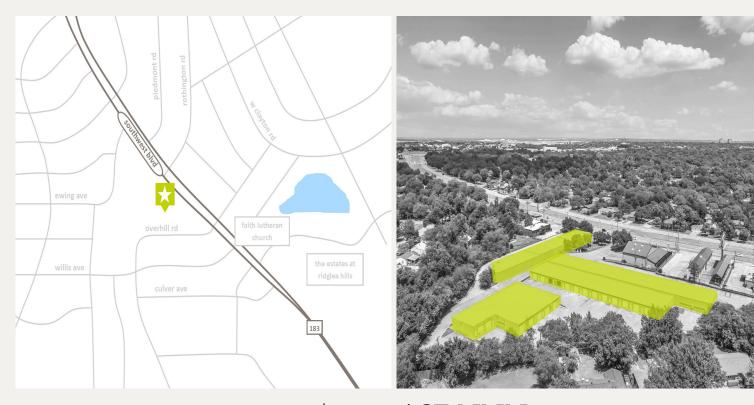

#### LOCATION HIGHLIGHTS

Located off Hwy 183 and Hwy 377. This location provides Easy access to Hwy I-20 and I-30 near the Benbrook Traffic Circle.

Sarah LanCarte CCIM, SIOR sarah@lancartecre.com | 817-228-4247