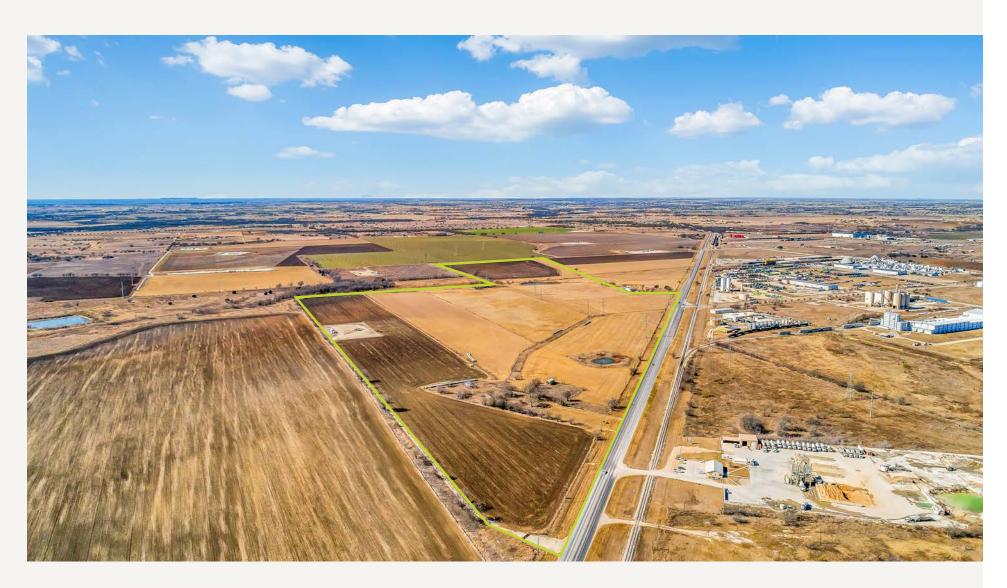

## PROPERTY FEATURES

• Size: 85 Acres (3,702,600 SF)

• Zoning: Cleburne ETJ

• Utilities: Water and Sewer Close to Tract-

Utility Map Available Upon Request

• School District: Cleburne ISD

## LOCATION OVERVIEW

This property is located on the southwest side of Hwy. 171, in the northwest ETJ of Cleburne, Johnson County, Texas. Visibility and excellent access to Chisholm Trail Parkway. The property also provides quick access to US 67, 14 miles to I-35W, and 55 miles to DFW airport.