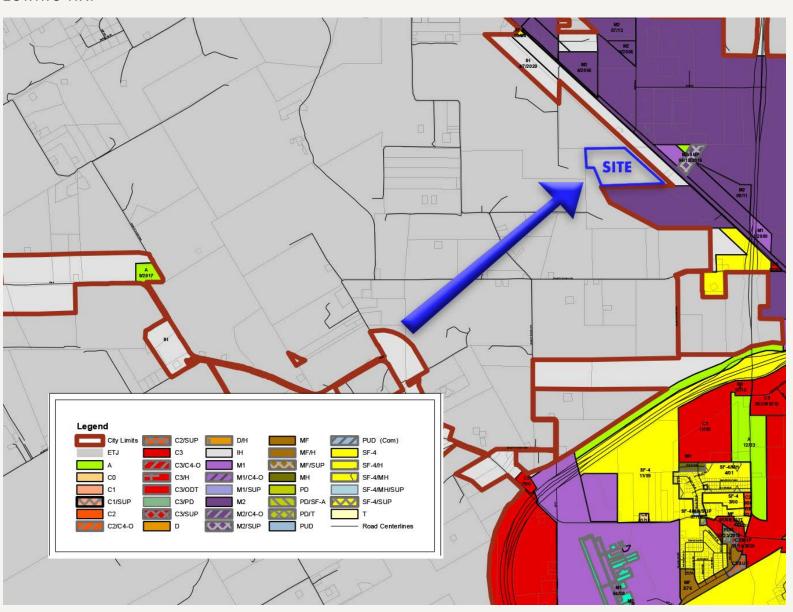

# ZONING MAP

## PROPERTY FEATURES

• Size: 85 Acres (3,702,600 SF)

• Zoning: Cleburne ETJ

• Utilities: Water and Sewer Close to Tract-

Utility Map Available Upon Request

• School District: Cleburne ISD