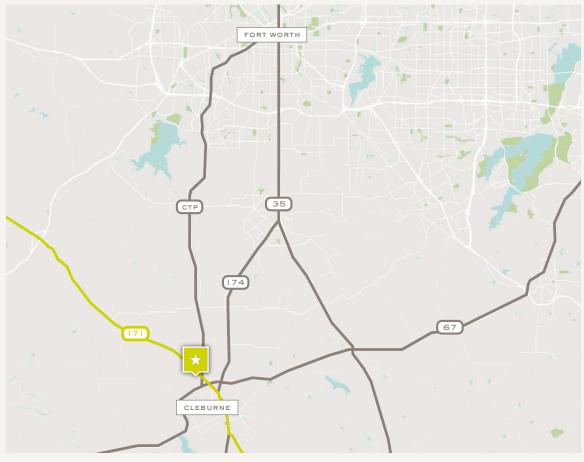

## LOCATION OVERVIEW

This property is located on the southwest side of Hwy. 171, in the northwest ETJ of Cleburne, Johnson County, Texas. Visibility and excellent access to Chisholm Trail Parkway. The property also provides quick access to US 67, 14 miles to I-35W, and 55 miles to DFW airport.