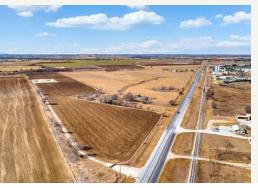

## PROPERTY FEATURES

• Size: 85 Acres (3,702,600 SF)

• Zoning: Cleburne ETJ

• Utilities: Water and Sewer Close to Tract-

Utility Map Available Upon Request

• School District: Cleburne ISD

#### PROPERTY FEATURES

Located in an Opportunity Zone. Utility map is available upon request.

## LOCATION OVERVIEW

This property is located on the southwest side of Hwy. 171, in the northwest ETJ of Cleburne, Johnson County, Texas. Visibility and excellent access to Chisholm Trail Parkway. The property also provides quick access to US 67, 14 miles to I-35W, and 55 miles to DFW airport.

#### SALE PRICE

\$4,800,000









#### SURVEY



# RETAIL MAP / AERIAL VIEW











# ZONING MAP





# LANCARTE

COMMERCIAL

Relentlessly Pursuing What Matters

Sarah LanCarte CCIM, SIOR 817-228-4247 | s