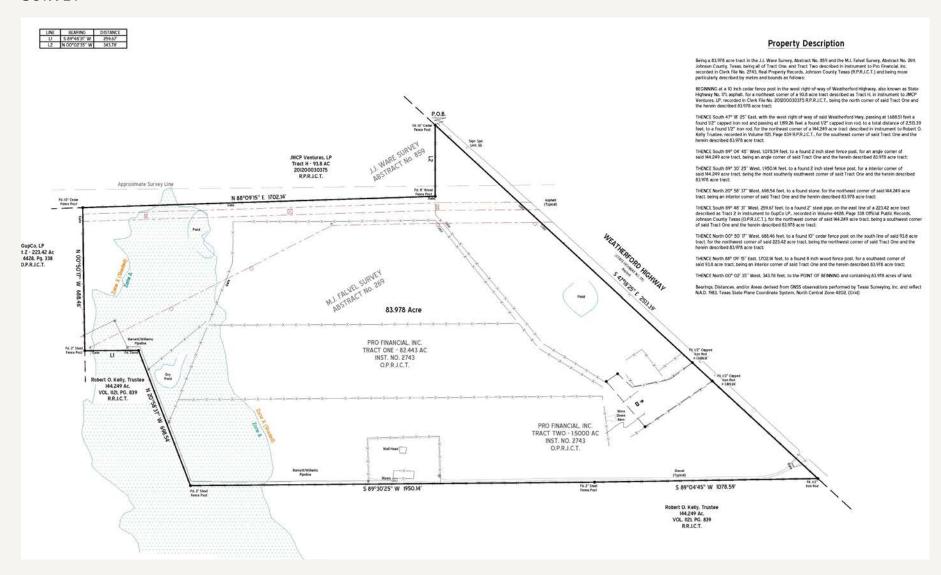

## PROPERTY FEATURES

• Size: 85 Acres (3,702,600 SF)

• Zoning: Cleburne ETJ

• Utilities: Water and Sewer Close to Tract-

Utility Map Available Upon Request

• School District: Cleburne ISD

#### PROPERTY FEATURES

Located in an Opportunity Zone. Utility map is available upon request.

## LOCATION OVERVIEW

This property is located on the southwest side of Hwy. 171, in the northwest ETJ of Cleburne, Johnson County, Texas. Visibility and excellent access to Chisholm Trail Parkway. The property also provides quick access to US 67, 14 miles to I-35W, and 55 miles to DFW airport.

#### SALE PRICE

\$4,800,000









#### SURVEY



# RETAIL MAP / AERIAL VIEW











# ZONING MAP





# LANCARTE

COMMERCIAL

Relentlessly Pursuing What Matters

Sarah LanCarte CCIM, SIOR 817-228-4247 | sarah@lancartecre.com Finn Wilson 817-713-8771 | fwilson@lancartecre.com