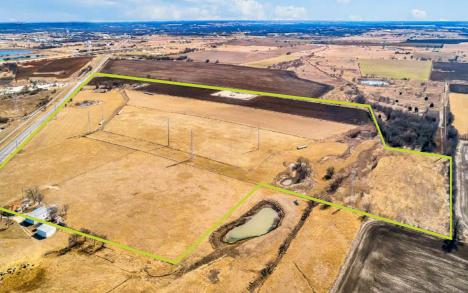

## PROPERTY FEATURES

• Size: 85 Acres (3,702,600 SF)

• Zoning: Cleburne ETJ

• Utilities: Water and Sewer Close to Tract-

Utility Map Available Upon Request

• School District: Cleburne ISD

## LOCATION OVERVIEW

This property is located on the southwest side of Hwy. 171, in the northwest ETJ of Cleburne, Johnson County, Texas. Visibility and excellent access to Chisholm Trail Parkway. The property also provides quick access to US 67, 14 miles to I-35W, and 55 miles to DFW airport.