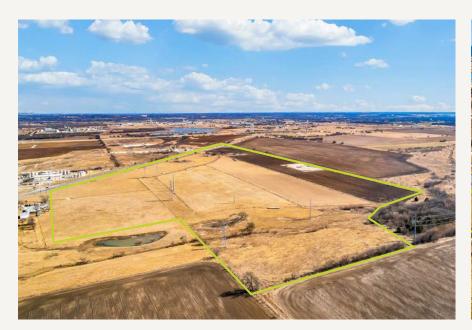

## PROPERTY FEATURES

• Size: 85 Acres (3,702,600 SF)

• Zoning: Cleburne ETJ

• Utilities: Water and Sewer Close to Tract-

Utility Map Available Upon Request

• School District: Cleburne ISD

## LOCATION OVERVIEW

This property is located on the southwest side of Hwy. 171, in the northwest ETJ of Cleburne, Johnson County, Texas. Visibility and excellent access to Chisholm Trail Parkway. The property also provides quick access to US 67, 14 miles to I-35W, and 55 miles to DFW airport.