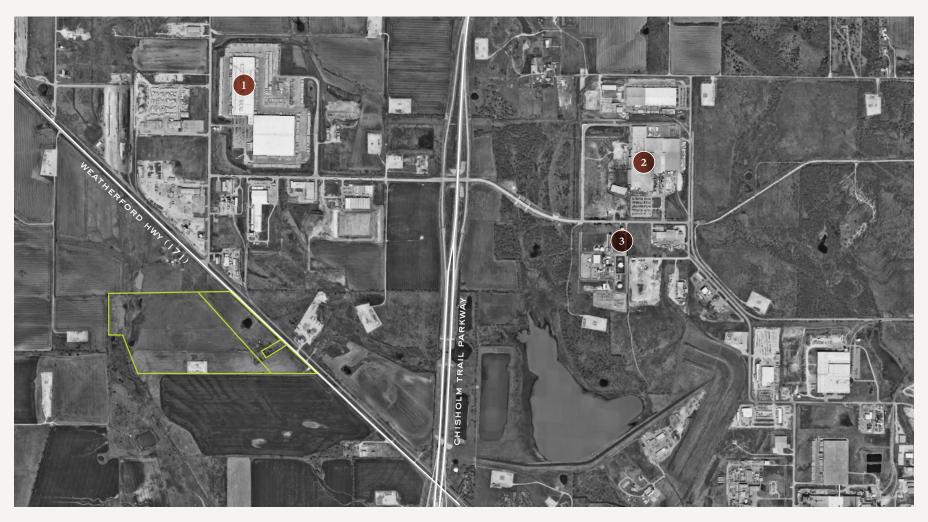

# RETAIL MAP / AERIAL VIEW

## LOCATION OVERVIEW

This property is located on the southwest side of Hwy. 171, in the northwest ETJ of Cleburne, Johnson County, Texas. Visibility and excellent access to Chisholm Trail Parkway. The property also provides quick access to US 67, 14 miles to I-35W, and 55 miles to DFW airport.