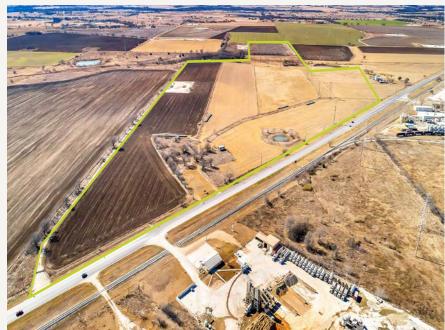

## PROPERTY FEATURES

• Size: 85 Acres (3,702,600 SF)

• Zoning: Cleburne ETJ

• Utilities: Water and Sewer Close to Tract-

Utility Map Available Upon Request

• School District: Cleburne ISD

## LOCATION OVERVIEW

This property is located on the southwest side of Hwy. 171, in the northwest ETJ of Cleburne, Johnson County, Texas. Visibility and excellent access to Chisholm Trail Parkway. The property also provides quick access to US 67, 14 miles to I-35W, and 55 miles to DFW airport.