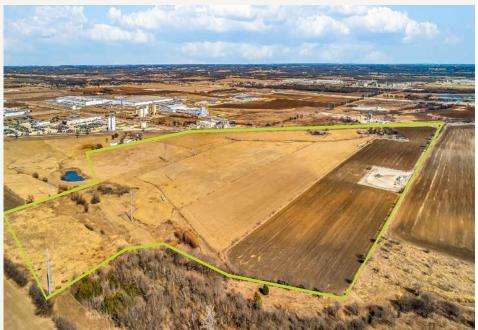

## PROPERTY FEATURES

• Size: 85 Acres (3,702,600 SF)

• Zoning: Cleburne ETJ

• Utilities: Water and Sewer Close to Tract-

Utility Map Available Upon Request

• School District: Cleburne ISD

## LOCATION OVERVIEW

This property is located on the southwest side of Hwy. 171, in the northwest ETJ of Cleburne, Johnson County, Texas. Visibility and excellent access to Chisholm Trail Parkway. The property also provides quick access to US 67, 14 miles to I-35W, and 55 miles to DFW airport.