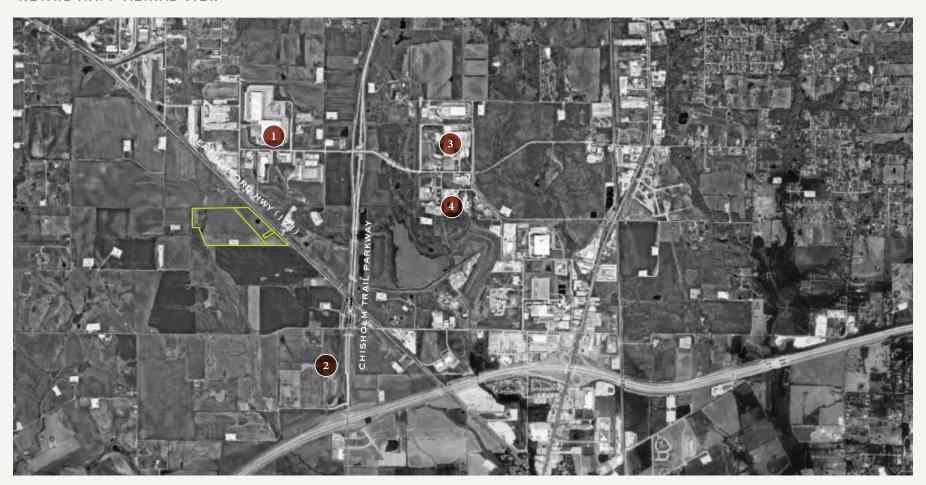

# RETAIL MAP/ AERIAL VIEW

2949 WEATHERFORD HWY

## LOCATION OVERVIEW

This property is located on the southwest side of Hwy. 171, in the northwest ETJ of Cleburne, Johnson County, Texas. Visibility and excellent access to Chisholm Trail Parkway. The property also provides quick access to US 67, 14 miles to I-35W, and 55 miles to DFW airport.