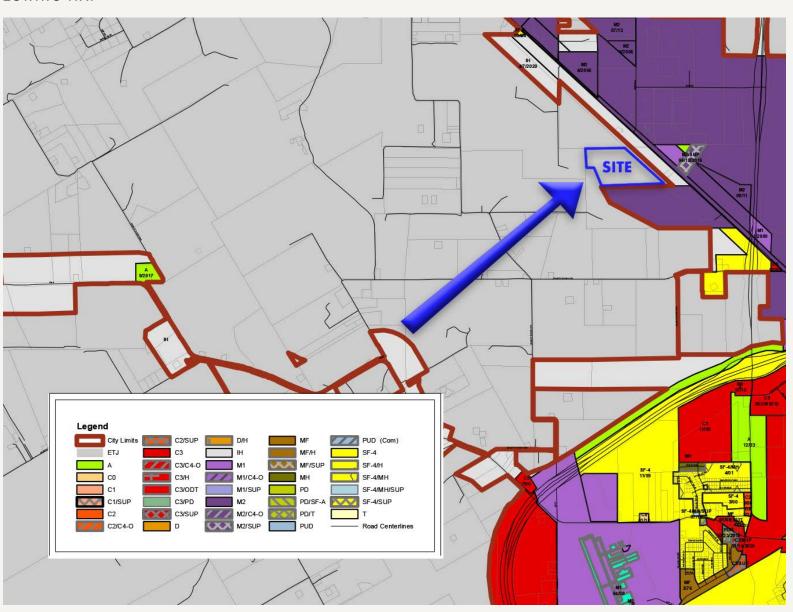

# ZONING MAP

## LOCATION OVERVIEW

This property is located on the southwest side of Hwy. 171, in the northwest ETJ of Cleburne, Johnson County, Texas. Visibility and excellent access to Chisholm Trail Parkway. The property also provides quick access to US 67, 14 miles to I-35W, and 55 miles to DFW airport.