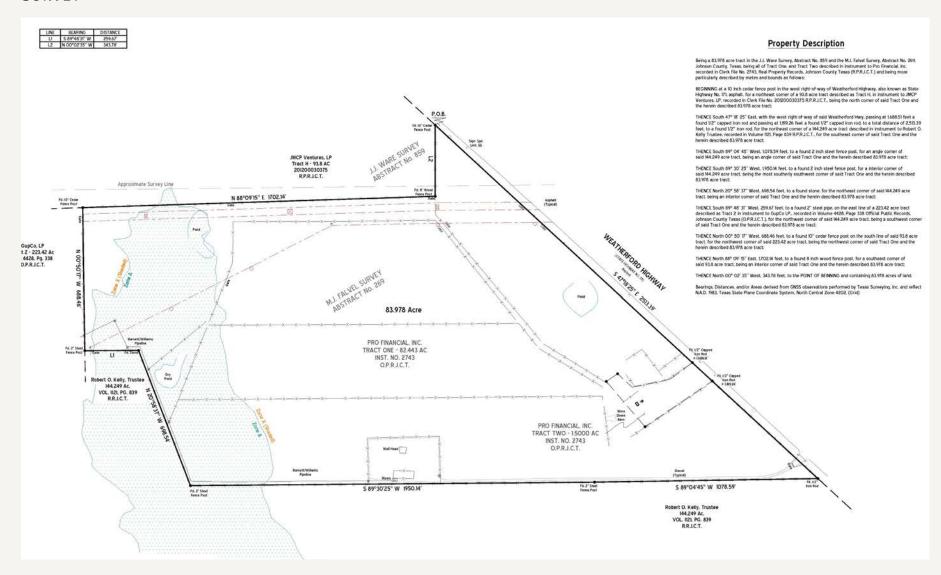

#### SURVEY

## PROPERTY FEATURES

• Size: 85 Acres (3,702,600 SF)

• Zoning: Cleburne ETJ

• Utilities: Water and Sewer Close to Tract-

Utility Map Available Upon Request

• School District: Cleburne ISD