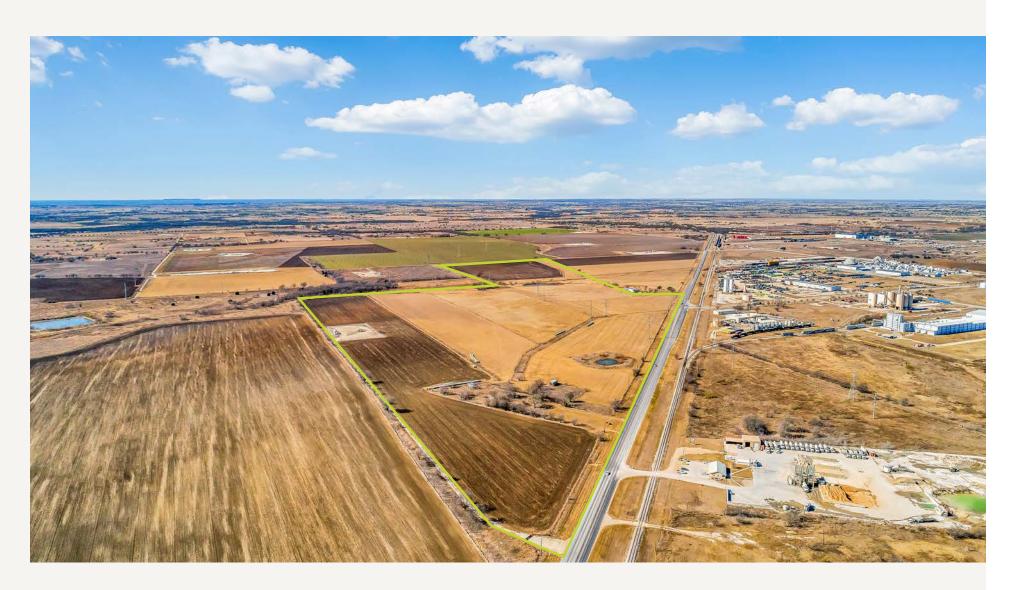

## PROPERTY FEATURES

• Size: 85 Acres (3,702,600 SF)

• Zoning: Cleburne ETJ

• Utilities: Water and Sewer Close to Tract-

Utility Map Available Upon Request

• School District: Cleburne ISD

## LOCATION OVERVIEW

This property is located on the southwest side of Hwy. 171, in the northwest ETJ of Cleburne, Johnson County, Texas. Visibility and excellent access to Chisholm Trail Parkway. The property also provides quick access to US 67, 14 miles to I-35W, and 55 miles to DFW airport.