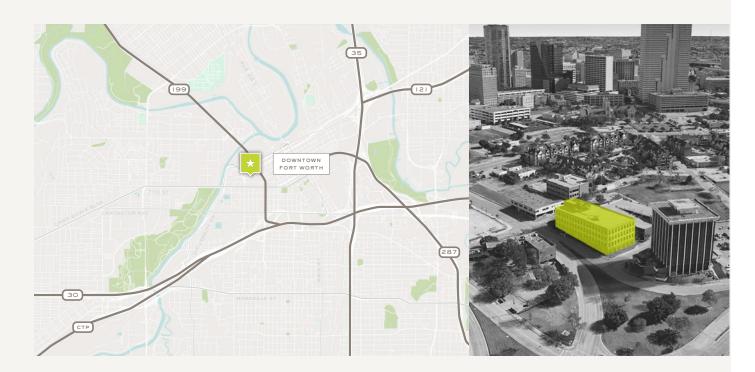

#### LOCATION OVERVIEW

Located on the perimeter of the Fort Worth CBD with immediate access to both W 7th Street and CBD restaurants and amenities. Situated with immediate access to the Summit Avenue/ W Weatherford Street/ Forest Park Boulevard merge makes the property easily accessible from several major arteries.