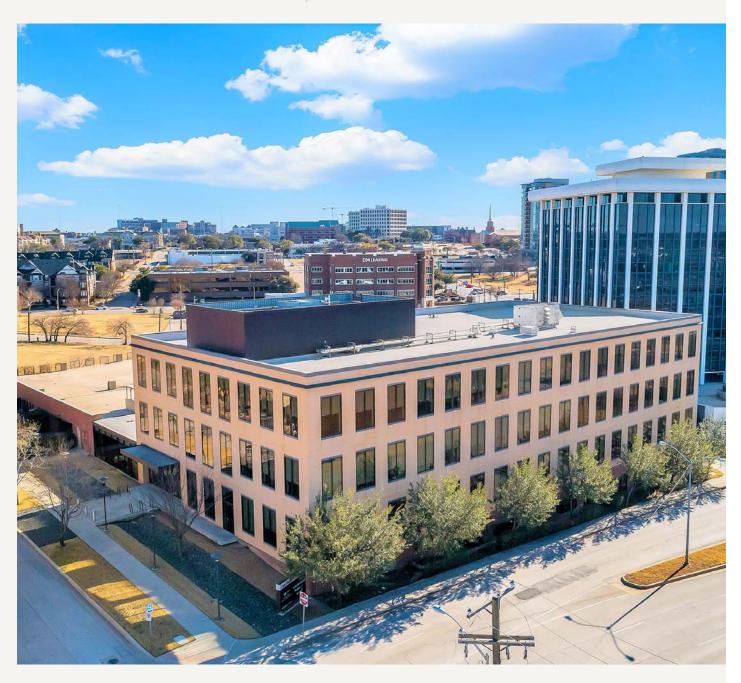

LanCarteCRE.com

100 LEXINGTON ST FORT WORTH, TX 76102





Sarah LanCarte CCIM, SIOR 817-228-4247 sarah@lancartecre.com Daniel Shelley 512-461-5363 dshelley@lancartecre.com



#### PROPERTY FEATURES

- Class A Office Building
- On-Site Security
- Adjacent to New Fort Worth City Hall
- Secured Covered Parking 3.5 / 1,000 SF
- Tenant Improvement Allowance Available

#### LOCATION OVERVIEW

Located on the perimeter of the Fort Worth CBD with immediate access to both W 7th Street and CBD restaurants and amenities. Situated with immediate access to the Summit Avenue/ W Weatherford Street/ Forest Park Boulevard merge makes the property easily accessible from several major arteries.

#### AVAILABLE SPACES

| SUITE 020 | <b>3,126</b> SF |
|-----------|-----------------|
| SUITE 301 | 3,327 SF        |
| SUITE 310 | 7,105 SF        |
| SUITE 326 | <b>5