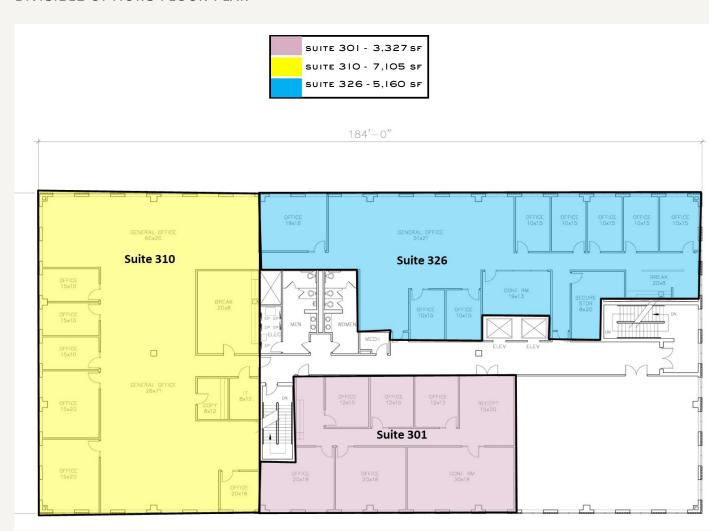

#### AVAILABLE SPACES

| SUITE 020 | <b>3,126</b> SF |
|-----------|-----------------|
| SUITE 301 | 3,327 SF        |
| SUITE 310 | 7,105 SF        |
| SUITE 326 | <b>5,160</b> SF |

#### Suites 301, 310, and 326 can be combined to 15,502 RSF

#### DIVISIBLE OPTIONS FLOOR PLAN

\*Suites 301, 310, and 326 can be combined to 15,502 RSF