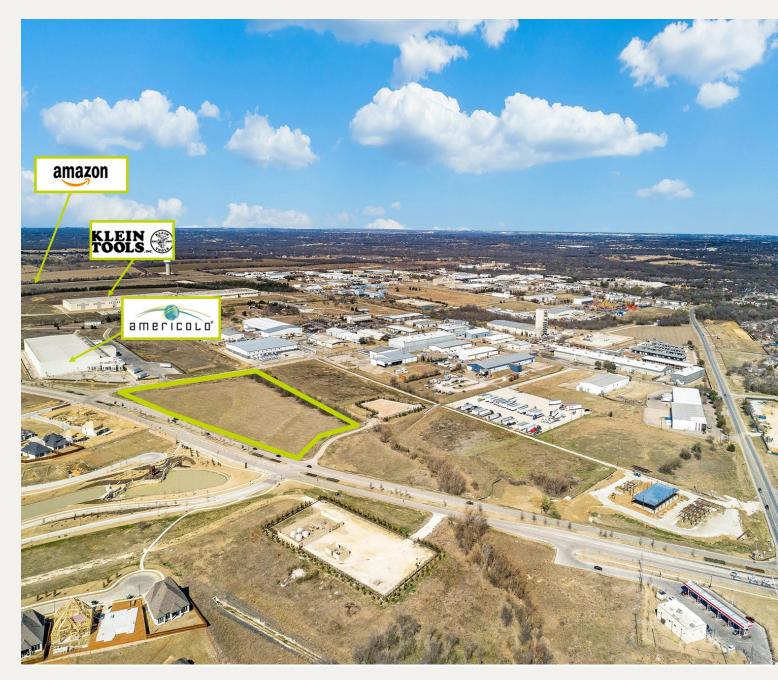

### LOCATION OVERVIEW

As one of the few remaining industrial zoned properties in the sub-market, the property offers significant barriers to entry in one of the fastest growing industrial sub-markets in the DFW metroplex. The property is well-located on the corner of Heritage Pkwy and Antler Dr., and offers great accessibility with multiple points of ingress/egress and quick access to Highway 287 and Texas 360 Tollway.

### Land For Sale

1223 Antler Drive Mansfield, TX 76063