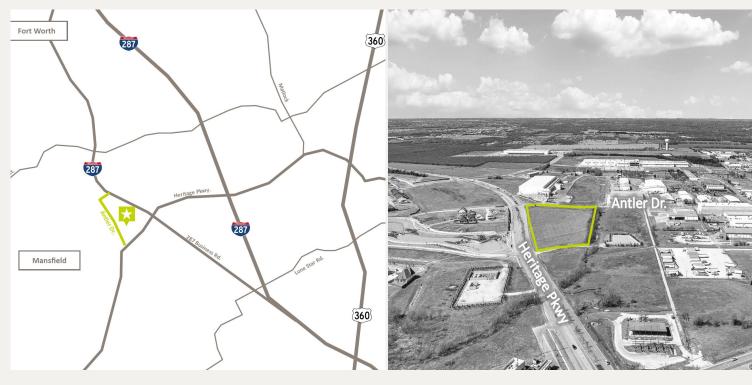

### LOCATION OVERVIEW

As one of the few remaining industrial zoned properties in the sub-market, the property offers significant barriers to entry in one of the fastest growing industrial sub-markets in the DFW metroplex. The property is well-located on the corner of Heritage Pkwy and Antler Dr., and offers great accessibility with multiple points of ingress/egress and quick access to Highway 287 and Texas 360 Tollway.

### Land For Sale

1223 Antler Drive Mansfield, TX 76063