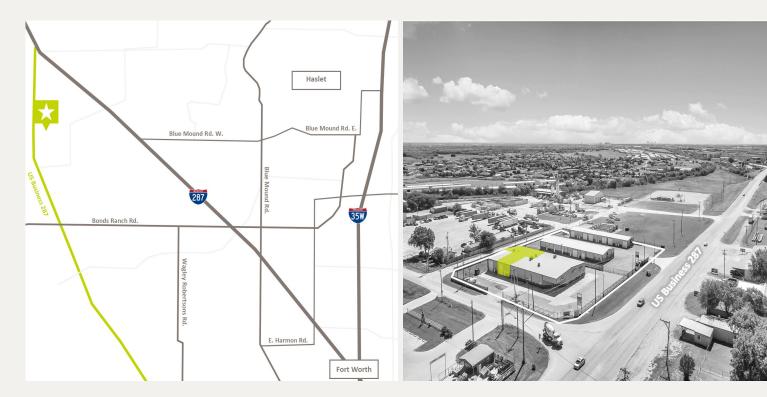

#### LOCATION OVERVIEW

Conveniently located on U.S. Business Highway 287 North and the corner of Blue Mound Rd. West in Haslet area but officially called North Fort Worth. Next door to Russell Feed Store and less than a mile from the new Walmart on Avondale-Haslet Rd in Haslet, TX. This is a rapidly growing area with a lot of potential. Traffic count was over 13,000 per day last year.