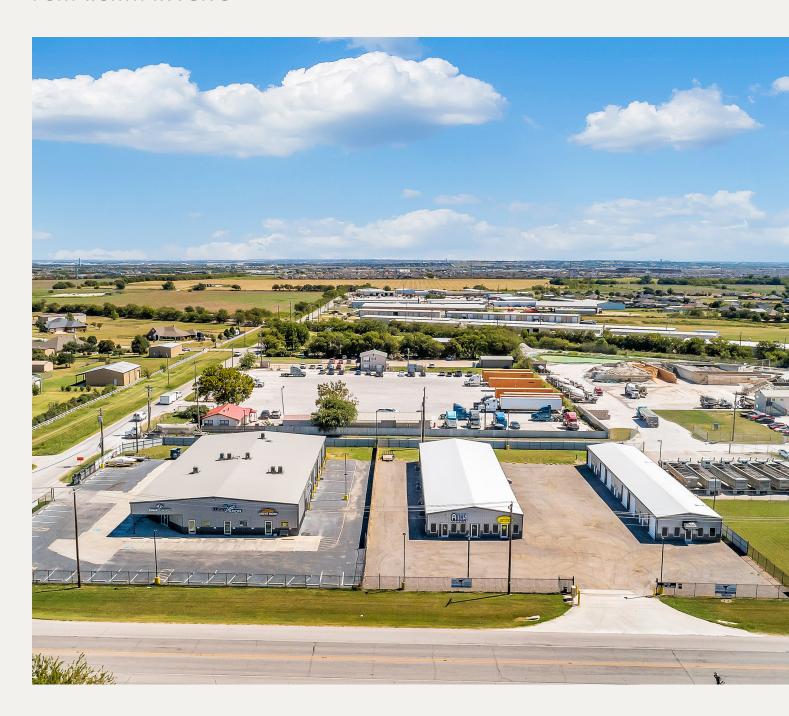

# Industrial For Lease

12250 US BUSINESS HWY 287 N FORT WORTH TX 76179

Lease rate & structure \$14.00/SF + NNN

#### PROPERTY FEATURES

- 12,000 SF
- 2.06 AC
- Built in 2016
- Class B Building
- Ceiling Height 12' 16'
- Parking Ratio 5.42/1,000 SF
- Zoning Light Industrial (unincorporated Tarrant County)

#### LOCATION OVERVIEW

Conveniently located on U.S. Business Highway 287 North and the corner of Blue Mound Rd. West in Haslet area but officially called North Fort Worth. Next door to Russell Feed Store and less than a mile from the new Walmart on Avondale-Haslet Rd in Haslet, TX. This is a rapidly growing area with a lot of potential. Traffic count was over 13,000 per day last year.