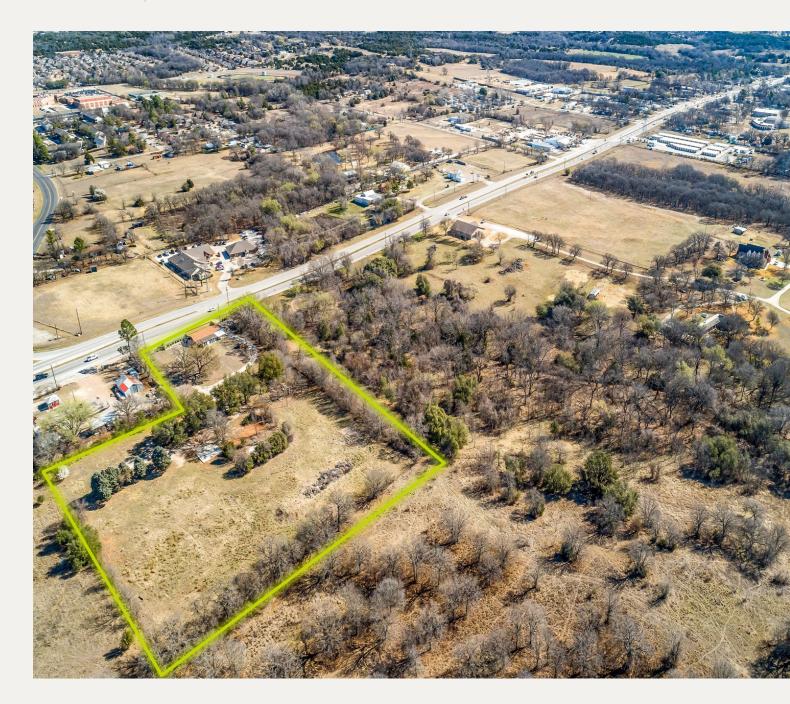

#### **AERIAL PHOTOS**

Julieta Wilks jwilks@lancartecre.com | 817.821.0221

2900 Wingate Street, Suite 100 | Fort Worth, TX 76107

#### PROPERTY FEATURES

- 4.772 Acres
- Zoning: C1 & AG
- Southern Portion of Property has AG Zoning
- Utilities to Site
- High Traffic Area

#### LOCATION OVERVIEW

Amazing development opportunity with impressive traffic counts. Located on Highway 180, the main corridor connecting Hudson Oaks to Weatherford, this site provides prime frontage in one of most trafficked areas of Parker County. This property sits west of FM 730 allowing for easy access to the highly anticipated Parker County East Loop, which will serve as an alternate thoroughfare to I-20. Surrounded by economic growth, this site is suitable for a variety of development types and presents a great investment opportunity.