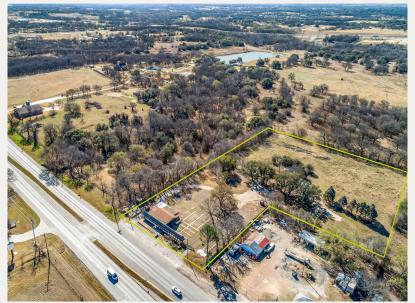

#### **AERIAL PHOTOS**

Julieta Wilks jwilks@lancartecre.com | 817.821.0221

2900 Wingate Street, Suite 100 | Fort Worth, TX 76107

#### PROPERTY FEATURES

- 4.772 Acres
- Zoning: C1 & AG
- Southern Portion of Property has AG Zoning
- Utilities to Site
- High Traffic Area