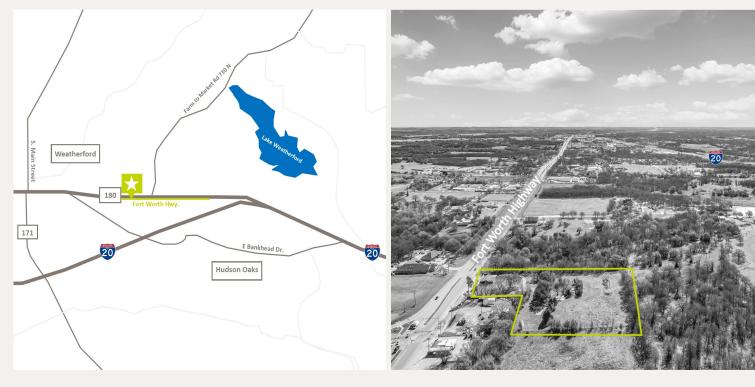

#### LOCATION OVERVIEW

Amazing development opportunity with impressive traffic counts. Located on Highway 180, the main corridor connecting Hudson Oaks to Weatherford, this site provides prime frontage in one of most trafficked areas of Parker County. This property sits west of FM 730 allowing for easy access to the highly anticipated Parker County East Loop, which will serve as an alternate thoroughfare to I-20. Surrounded by economic growth, this site is suitable for a variety of development types and presents a great investment opportunity.

#### **AERIAL PHOTOS**

Julieta Wilks jwilks@lancartecre.com | 817.821.0221

2900 Wingate Street, Suite 100 | Fort Worth, TX 76107