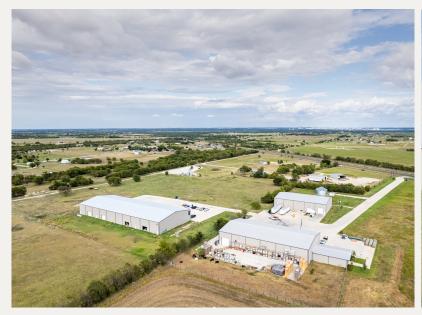

## LOCATION OVERVIEW

This industrial complex is located on the north side of Ponder. It is just off the main thoroughfare, FM 156 providing easy access to US 380 and Interstate 35W.

## **EXTERIOR PHOTOS**

Sarah LanCarte CCIM, SIOR sarah@lancartecre.com | 817.228.4247

Sarah LanCarte CCIM, SIOR sarah@lancartecre.com | 817.228.4247

LanCarteCRE.com 2900 Wingate Street, Suite 100 | Fort Worth, TX 76107