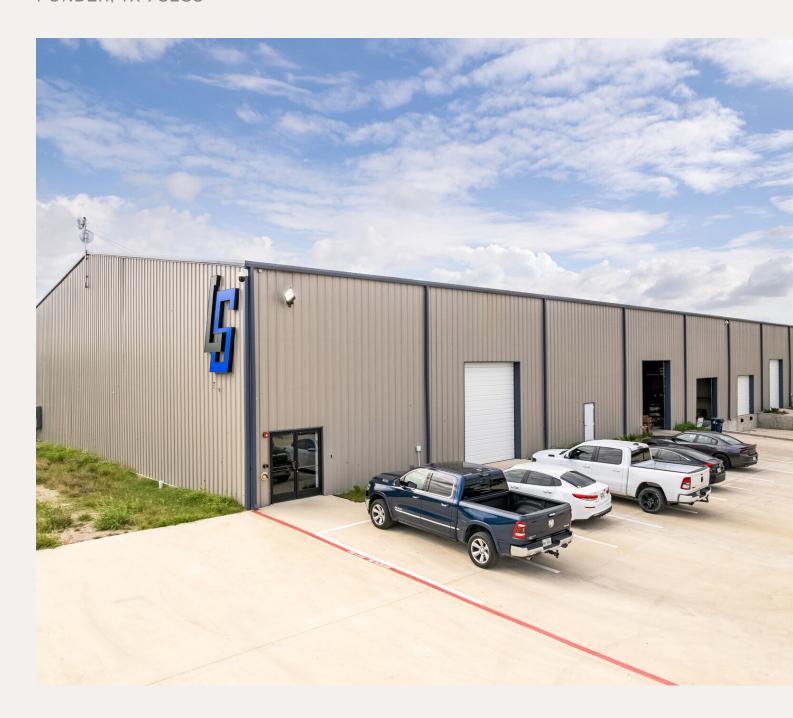

## PROPERTY FEATURES

- +/- 5,000 SF
- Build to Suit Office
- 1 Grade Level Ramp
- 24' Clear Height
- 120' Truck Court Length
- 1 Grade Level Door
- Built in 2018
- Zoned "LI" Light Industrial

RELENTLESSLY PURSUING WHAT MATTERS.

## **EXTERIOR PHOTOS**

Sarah LanCarte CCIM, SIOR sarah@lancartecre.com | 817.228.4247

Sarah LanCarte CCIM, SIOR sarah@lancartecre.com | 817.228.4247

LanCarteCRE.com 2900 Wingate Street, Suite 100 | Fort Worth, TX 76107