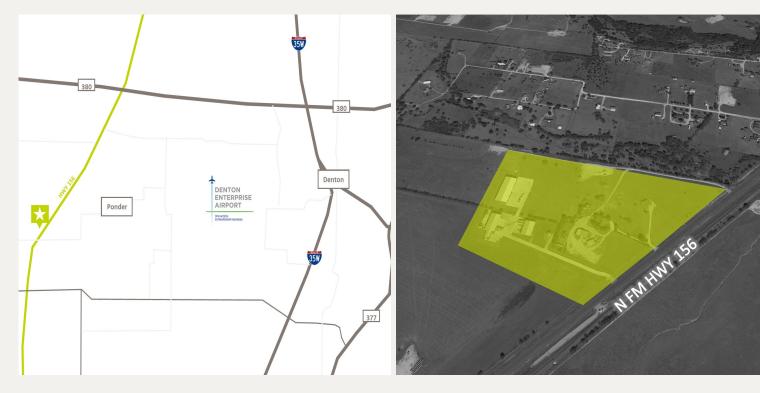

## LOCATION OVERVIEW

This industrial complex is located on the north side of Ponder. It is just off the main thoroughfare, FM 156 providing easy access to US 380 and Interstate 35W.