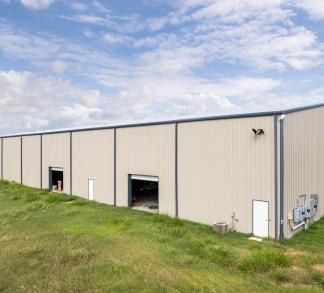

## PROPERTY FEATURES

- +/- 5,000 SF
- Build to Suit Office
- 1 Grade Level Ramp
- 24' Clear Height
- 120' Truck Court Length
- 1 Grade Level Door
- Built in 2018
- Zoned "LI" Light Industrial

RELENTLESSLY PURSUING WHAT MATTERS.

## **EXTERIOR PHOTOS**

Sarah LanCarte CCIM, SIOR sarah@lancartecre.com | 817.228.4247

Sarah LanCarte CCIM, SIOR sarah@lancartecre.com | 817.228.4247

LanCarteCRE.com 2900 Wingate Street, Suite 100 | Fort Worth, TX 76107