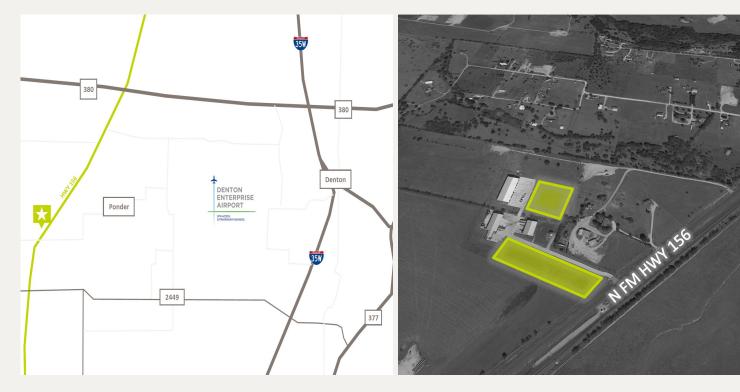

#### LOCATION OVERVIEW

This industrial complex is located on the north side of Ponder. It is just off the main thoroughfare, FM 156 providing easy access to US 380 and Interstate 35W.