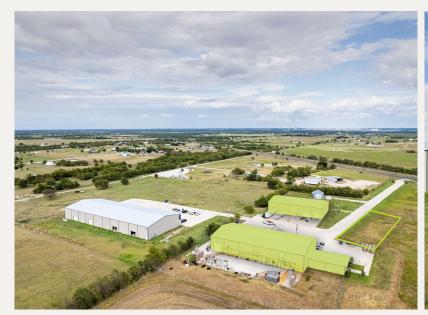

### PROPERTY FEATURES

- 10,000 to 24,000 SF
- Available 1/1/25
- Outside Storage
- 20' Clear Height
- New Construction

#### **AVAILABILITY**

- 10,000 SF
- Shell Condition
- 2 Ramp Doors
- 2 Dock High Doors
- 20' Clear Height
- Fully Sprinklered
- LED lighting

- 14,200 SF
- +/- 2,000 SF Office
- 1 Ramp Doors
- 3 Dock High Doors
- 20' Clear Height
- Fully Sprinklered
- LED lighting