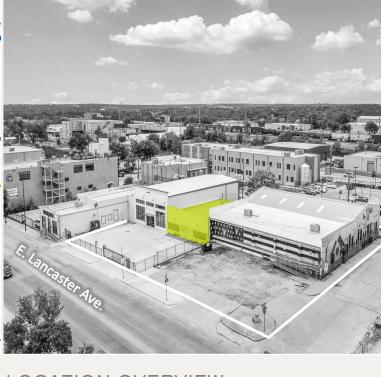

#### LOCATION OVERVIEW

Situated in the heart of Fort Worth's Near East
Side Neighborhood Association, this location
provides immediate access to I-30, I-35, and the
Trinity Railway Express to Dallas. Neighborhood
Empowerment Zone tax incentives are available
as well.