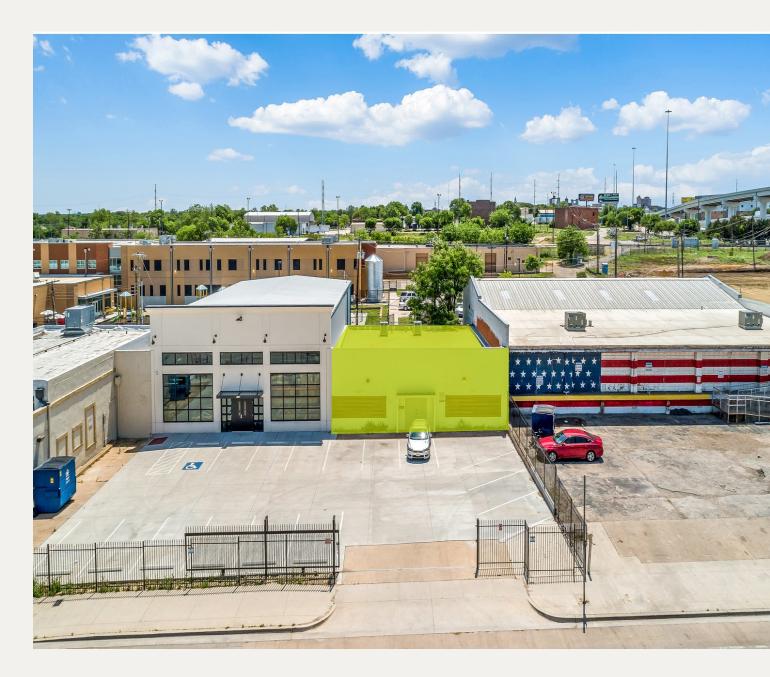

### **EXTERIOR PHOTOS**

Sarah LanCarte CCIM, SIOR sarah@lancartecre.com | 817-228-4247

Riley Dow rdow@lancartecre.com | 817-681-2022

#### PROPERTY FEATURES

- 3,400 Square Foot Office Building
- New Parking Lot and Security Fence w/ Locked Gate
- Neighborhood Security Patrol Area
- MU-2 Zoning allows for 2 Multi-Story
   Building
- Freeway Visibility
- Functional Layout
- 17 Shared Parking Spots