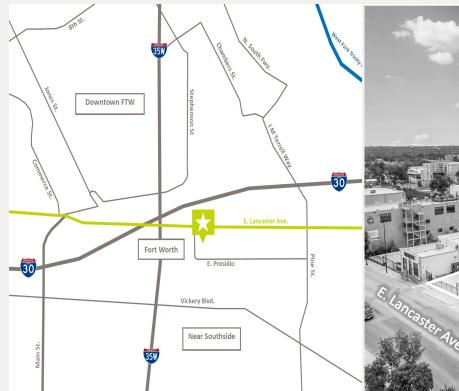

#### LOCATION OVERVIEW

Situated in the heart of Fort Worth's Near East
Side Neighborhood Association, this location
provides immediate access to I-30, I-35, and the
Trinity Railway Express to Dallas. Neighborhood
Empowerment Zone tax incentives are available
as well.