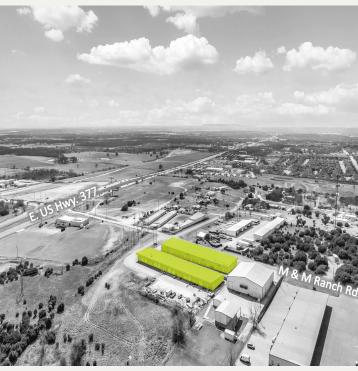

### LOCATION OVERVIEW

Located in Granbury, TX the subject property boasts a superb infill location within the market. It is located right off of E US Highway 377 with an average traffic count of over 24,000 vehicles daily