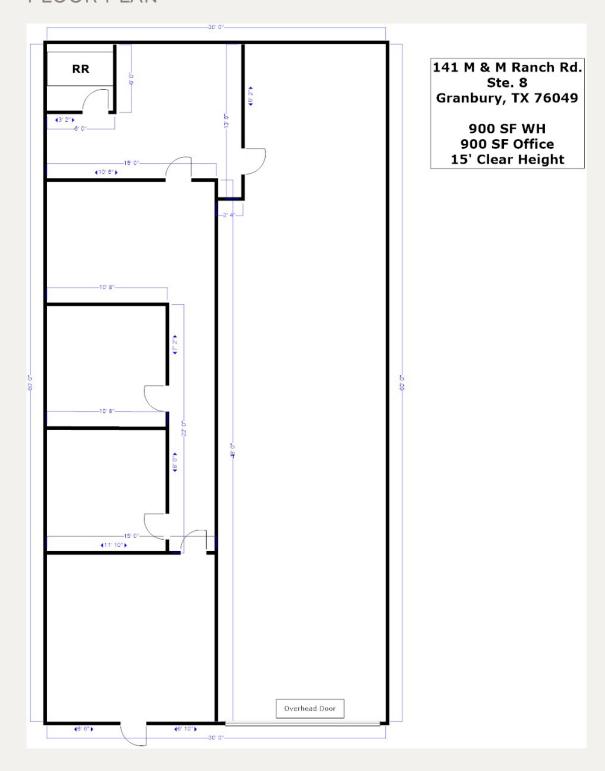

## FLOOR PLAN

2900 Wingate Street, Suite 100 | Fort Worth, TX 76107

125 & 129 M&M Ranch Rd Granbury, TX 76049

#### PROPERTY FEATURES

- +/- 34,200 Total SF
- 1,800 SF Available
- 1 Grade Level Door
- 13' Clear Height
- Built in 2000
- Zoned "ETJ"