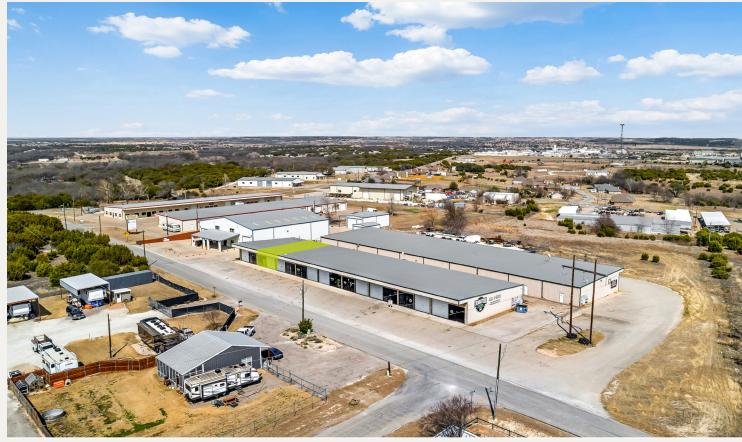

### LOCATION OVERVIEW

Located in Granbury, TX the subject property boasts a superb infill location within the market. It is located right off of E US Highway 377 with an average traffic count of over 24,000 vehicles daily