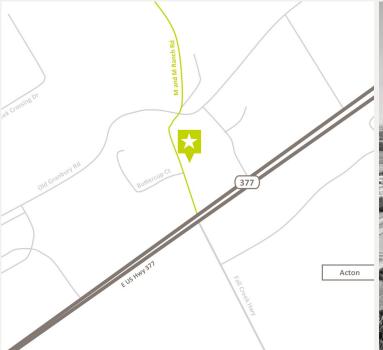

### LOCATION OVERVIEW

Located in Granbury, TX the subject property boasts a superb infill location within the market. It is located right off of E US Highway 377 with an average traffic count of over 24,000 vehicles daily