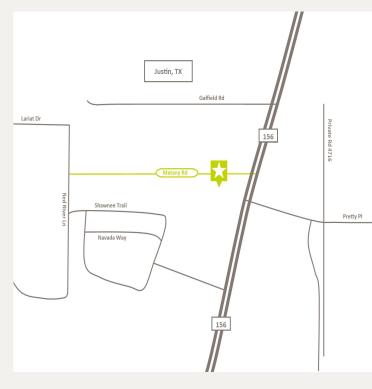

### LOCATION OVERVIEW

Located in Justin, TX off of HWY 156. This location provides easy access to HWY TX-114 and I-35W. This property is located less than 3 miles away from the Tanger Outlets and approximately 4 miles West of Texas Motor Speedway.