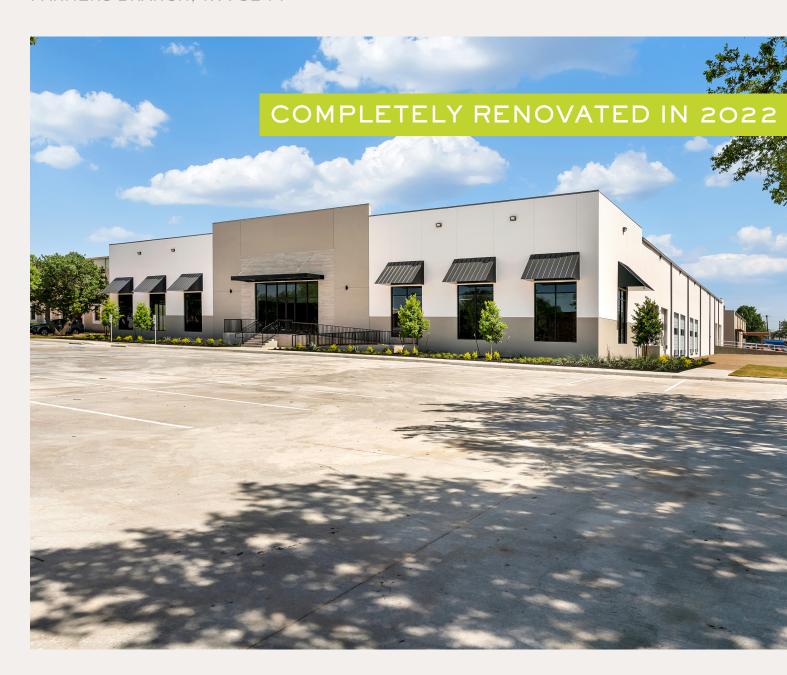

## **EXTERIOR PHOTOS**

Sarah LanCarte CCIM, SIOR sarah@lancartecre.com | 817.228.4247

Benson Williams bwilliams@lancartecre.com | 318.458.2318

LanCarteCRE.com 2900 Wingate Street, Suite 100 | Fort Worth, TX 76107

#### PROPERTY FEATURES

- 40,000 SF Available (Single Tenant)
- 5,400 SF New Office
- Built in 1970 / Renovated in 2022
- New Roof
- New HVAC
- 6 Dock Doors (All with Dock Levelers)
- 2 Ramps
- 23' Clear Height
- Sprinklered
- 150' Depth of Building
- 80' Truck Ct
- Light Industrial Zoning
- 3-Phase, 240 V
- Parking for up to 48 Car Parks