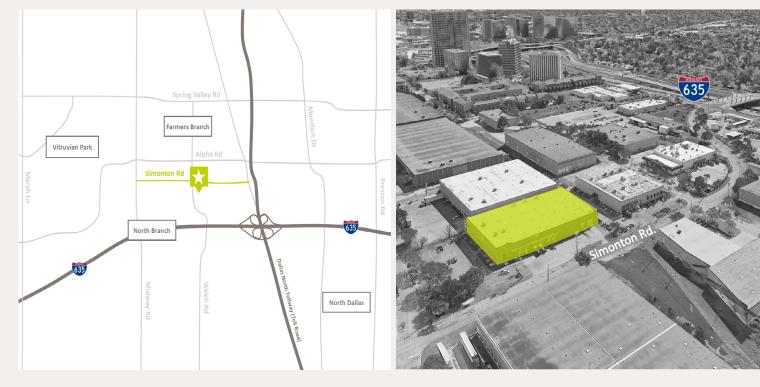

#### LOCATION OVERVIEW

Prominent North Dallas Location in Farmers Branch, TX off of Hwy 635 and the Dallas North Tollway. The property is less than half mile from LBJ Freeway and the Dallas North Tollway. The property is ideal for a Corporate Headquarter.