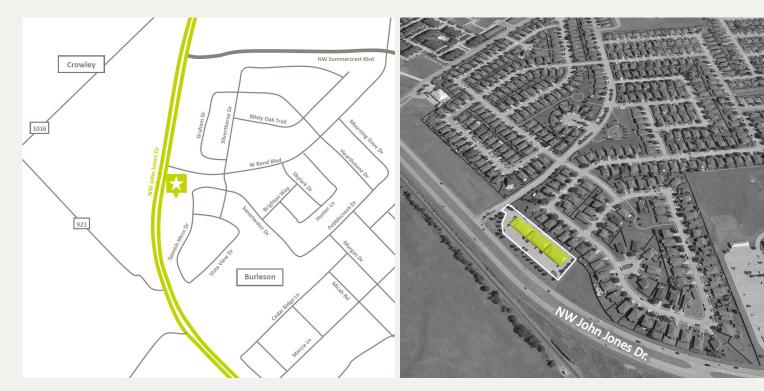

#### LOCATION OVERVIEW

Located in Johnson County on John Jones Drive. This property is conveniently located between I-35W and the new Chisholm Trail Parkway. South of Crowley and NW of Burleson.