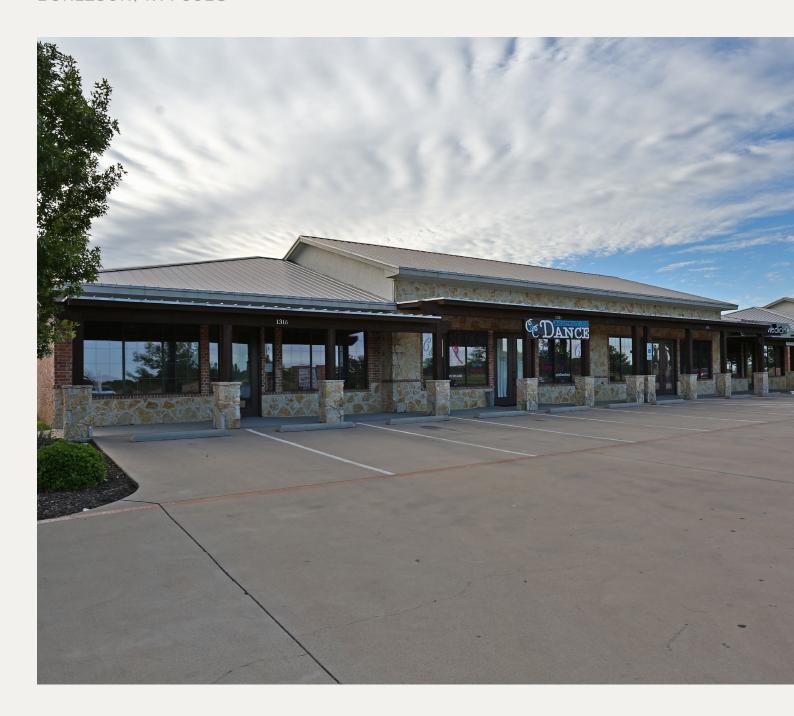

# Retail For Lease

1316 NW. JOHN JONES DR BURLESON, TX 76028

1316 NW John Jones Dr Burleson, TX 76028

LEASE RATE & STRUCTURE \$24.00/ SF + E (\$4.20)

### PROPERTY FEATURES

- 1,488 SF Available
- End Cap
- GR (General Retail) Zoning
- Great Front Lobby Space
- Ideal For Medical/Dental Space
- Negotiable Tenant Improvement Allowance
- Built in 2008