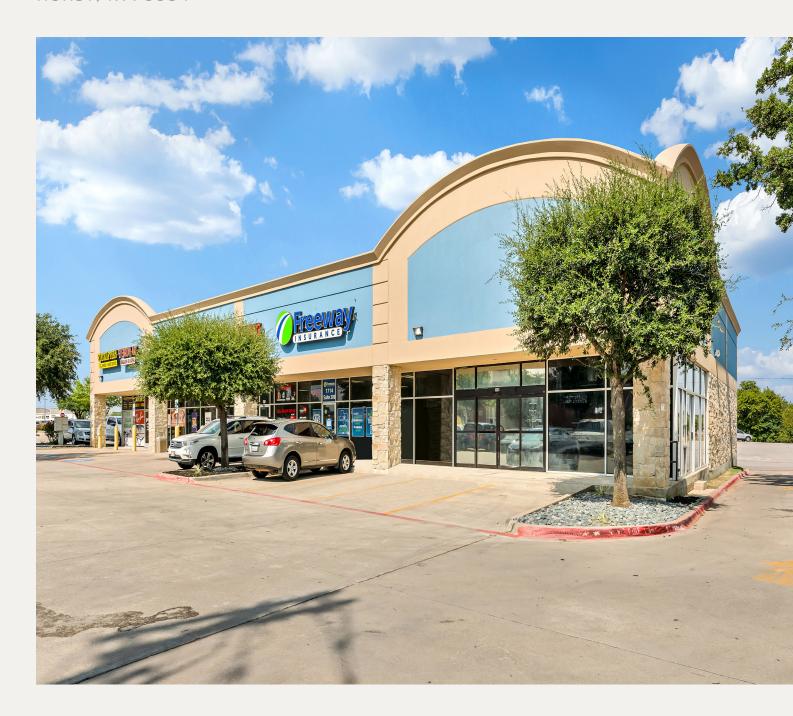

#### PROPERTY FEATURES

- 9,775 Total SF
- Suite 100 -2,420 SF Available
- End Cap
- Great Glass / Natural Light
- Great for Retail, Dental, or Medical Office
- Drive-Thru Potential Excist
- Shell Space Ready for Great Tenant, Term, Lease Rate
- Walmart Shadow Achored Across the Parking Lot

#### LOCATION OVERVIEW

Located on the North East Corner of Precint Line Road and West Hardwood Road. This location provides great visability to the traffic on Hwy TX-121 and Hwy 183. This property is also in close proximity to an abudance of national retailers such as Walmart, Target and many more.