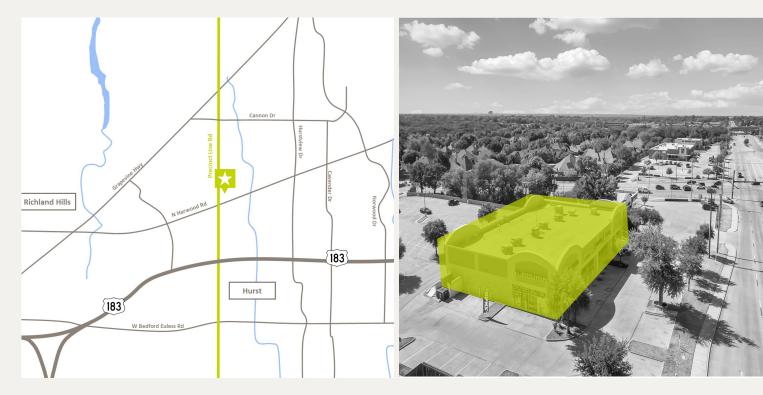

#### LOCATION OVERVIEW

Located on the North East Corner of Precint Line Road and West Hardwood Road. This location provides great visability to the traffic on Hwy TX-121 and Hwy 183. This property is also in close proximity to an abudance of national retailers such as Walmart, Target and many more.