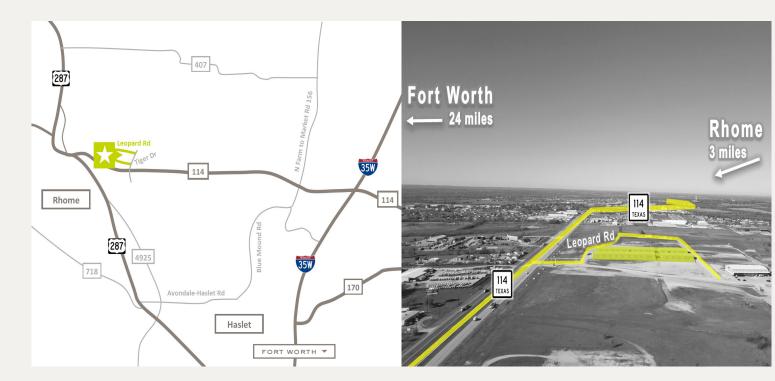

#### LOCATION HIGHLIGHTS

This property offers easy access to Highways 114, 35W, and 287, and located in one of the fastest-growing commercial and residential markets in the DFW Metroplex. It is conveniently located just 20 minutes away from Alliance Texas, an expansive 18,000-acre development by Hillwood. This area boasts an impressive 850,000 square feet of existing retail space, a global logistics hub, 2,000,000 square feet of Class A office space, and over 10,000 single-family homes, making it a hub of activity and opportunity.

Mark Boone mboone@lancartecre.com | 817.715.4732

Sarah LanCarte sarah@lancartecre.com | 817.228.4247

SITE PLAN