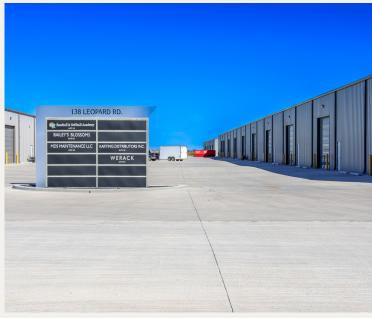

# Industrial Flex Space For Lease

138 LEOPARD RD. RHOME, TX 76078

10,000 - 12,500 SQFT

LEASE RATE: CONTACT BROKER

#### LOCATION HIGHLIGHTS

This property offers easy access to Highways 114, 35W, and 287, and located in one of the fastest-growing commercial and residential markets in the DFW Metroplex. It is conveniently located just 20 minutes away from Alliance Texas, an expansive 18,000-acre development by Hillwood. This area boasts an impressive 850,000 square feet of existing retail space, a global logistics hub, 2,000,000 square feet of Class A office space, and over 10,000 single-family homes, making it a hub of activity and opportunity.