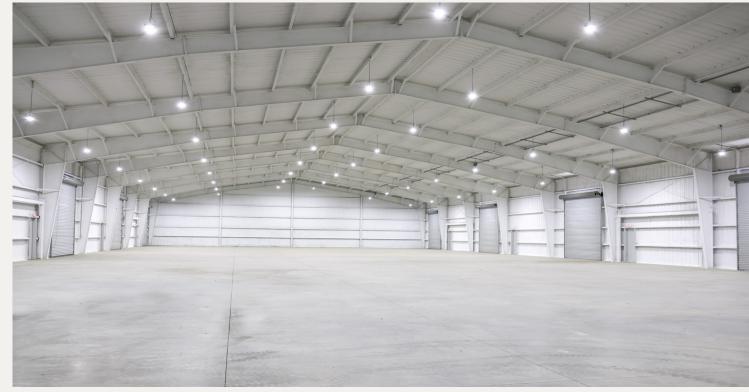

## **PHOTOS**

Mark Boone mboone@lancartecre.com | 817.715.4732

Sarah LanCarte sarah@lancartecre.com | 817.228.4247

LanCarteCRE.com
2627 Tillar Street. Suite 121 | Fort Worth. TX 76107

The information provided herein was obtained from sources believed to be reliable. However, LanCarte Commercial makes no guaranties, warranties or representations as to the completeness or accuracy thereof. The presentation of this property is submitted subject to errors, omissions, change of price or conditions, prior to sale or lease, or withdrawal without notice. Copyright 2025. LanCarte Commercial Real Estate, LLC.

#### PROPERTY FEATURES

- 10,000 12,500 SF Available
- (2) 50,000 SF Buildings
- (2) 25,000 SF Buildings
- 20' Clear Height (26' Middle)
- 14' Grade Level Doors
- 3-Phase 480 Power Available
- No Interior Building Columns
- 100-Foot Building Depth
- Security Cameras
- Decel/Accel Lane Longest on Hwy 114
- Designated Ample Parking
- Fenced Yard Space Included
- Finish Out Allowance Available
- Building & Monument Signage Available