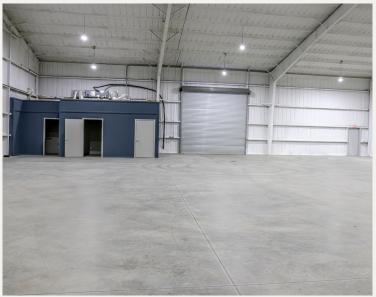

## **PHOTOS**

Mark Boone mboone@lancartecre.com | 817.715.4732

Sarah LanCarte sarah@lancartecre.com | 817.228.4247

LanCarteCRE.com
2627 Tillar Street. Suite 121 | Fort Worth. TX 76107

The information provided herein was obtained from sources believed to be reliable. However, LanCarte Commercial makes no guaranties, warranties or representations as to the completeness or accuracy thereof. The presentation of this property is submitted subject to errors, omissions, change of price or conditions, prior to sale or lease, or withdrawal without notice. Copyright 2025. LanCarte Commercial Real Estate, LLC.

#### PROPERTY FEATURES

- 10,000 12,500 SF Available
- (2) 50,000 SF Buildings
- (2) 25,000 SF Buildings
- 20' Clear Height (26' Middle)
- 14' Grade Level Doors
- 3-Phase 480 Power Available
- No Interior Building Columns
- 100-Foot Building Depth
- Security Cameras
- Decel/Accel Lane Longest on Hwy 114
- Designated Ample Parking
- Fenced Yard Space Included
- Finish Out Allowance Available
- Building & Monument Signage Available