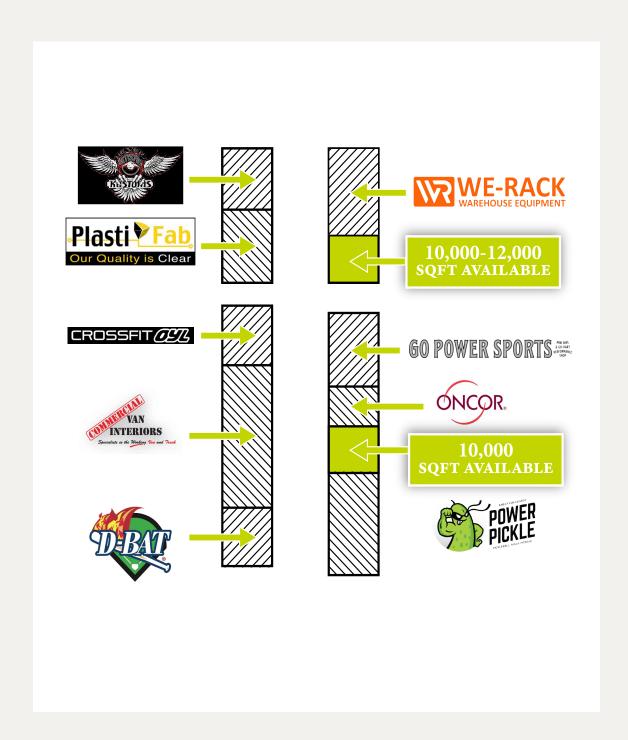

#### PROPERTY FEATURES

- 10,000 12,500 SF Available
- (2) 50,000 SF Buildings
- (2) 25,000 SF Buildings
- 20' Clear Height (26' Middle)
- 14' Grade Level Doors
- 3-Phase 480 Power Available
- No Interior Building Columns
- 100-Foot Building Depth
- Security Cameras
- Decel/Accel Lane Longest on Hwy 114
- Designated Ample Parking
- Fenced Yard Space Included
- Finish Out Allowance Available
- Building & Monument Signage Available