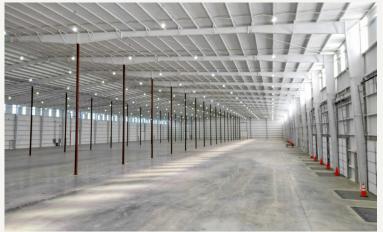

#### PROPERTY FEATURES

- 68,200 136,400 SF Warehouse
- 5,100 SF Office
- 36' 46' Clear Height
- 18 Dock High & 10 Grade Level Doors
- 25' Column Spacing
- 220-Foot Building Depth
- Heavy Power Available 480 3-Phase (extensive amperage available)
- Land Area: 13.83 Acres
- Security Cameras
- Decel/Accel Lane Longest on Hwy 114
- Building & Monument Signage Available
- No Zoning Restrictions

### 2ND FLOOR PLAN - EXISTING OFFICE

PHOTOS - WAREHOUSE

PHOTOS - WAREHOUSE

PHOTOS - OFFICE