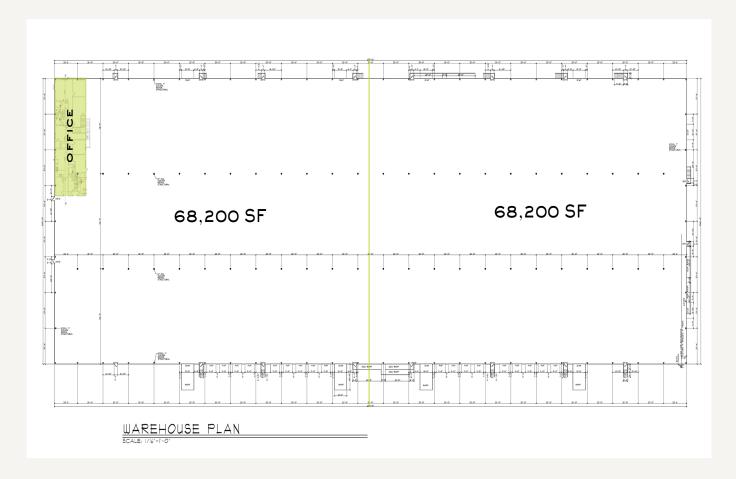

# FLOOR PLAN - WAREHOUSE

<sup>\*</sup> Office build-out would be necessary for the eastern side of the building