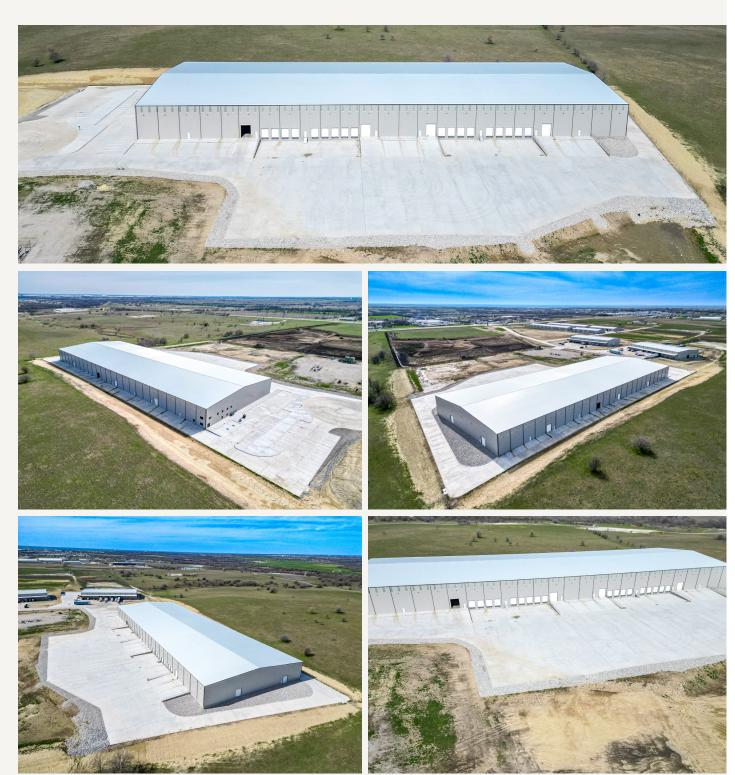

# 68,200 - 136,400 SF w/ 4 AC of Paved Parking \* sale & lease

240 TIGER DR RHOME, TX 76078

#### PROPERTY FEATURES

- 68,200 136,400 SF Warehouse
- 5,100 SF Office
- 36' 46' Clear Height
- 18 Dock High & 10 Grade Level Doors
- 25' Column Spacing
- 220-Foot Building Depth
- Heavy Power Available 480 3-Phase (extensive amperage available)
- Land Area: 13.83 Acres
- Security Cameras
- Decel/Accel Lane Longest on Hwy 114
- Building & Monument Signage Available
- No Zoning Restrictions