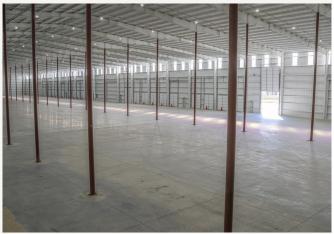

#### PROPERTY FEATURES

- 68,200 136,400 SF Warehouse
- 5,100 SF Office
- 36' 46' Clear Height
- 18 Dock High & 10 Grade Level Doors
- 25' Column Spacing
- 220-Foot Building Depth
- Heavy Power Available 480 3-Phase (extensive amperage available)
- Land Area: 13.83 Acres
- Security Cameras
- Decel/Accel Lane Longest on Hwy 114
- Building & Monument Signage Available
- No Zoning Restrictions

### 2ND FLOOR PLAN - EXISTING OFFICE

PHOTOS - WAREHOUSE

PHOTOS - WAREHOUSE

PHOTOS - OFFICE