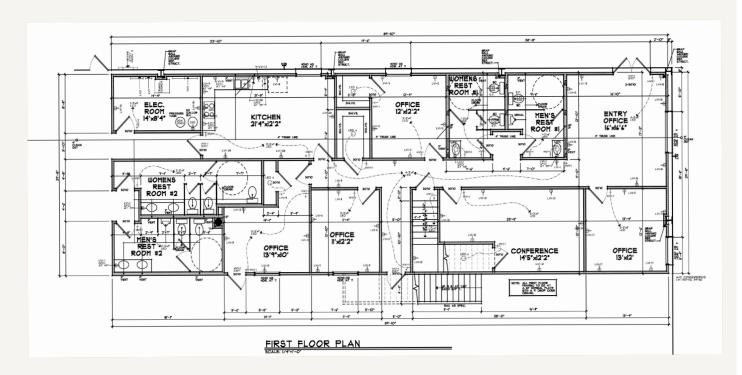

ing & Monument Signage Available
- No Zoning Restrictions

#### LEASE RATE & SALE PRICE

# **Contact Broker**

#### LOCATION OVERVIEW

This property offers easy access to Highways 114, 35W, and 287, and located in one of the fastest-growing commercial and residential markets in the DFW Metroplex. It is conveniently located just 20 minutes away from Alliance Texas, an expansive 18,000-acre development by Hillwood. This area boasts an impressive 850,000 square feet of existing retail space, a global logistics hub, 2,000,000 square feet of Class A office space, and over 10,000 single-family homes, making it a hub of activity and opportunity.

# FLOOR PLAN - WAREHOUSE



<sup>\*</sup> Office build-out would be necessary for the eastern side of the building

# IST FLOOR PLAN - EXISTING OFFICE



### 2ND FLOOR PLAN - EXISTING OFFICE



PHOTOS - WAREHOUSE



PHOTOS - WAREHOUSE











PHOTOS - OFFICE













# LANCARTE

Relentlessly Pursuing What Matters

Mark Boone 817-715-4732 | mboone@lancartecre.com Sarah LanCarte CCIM, SIOR 817-228-4247 | sarah@lancartecre.com