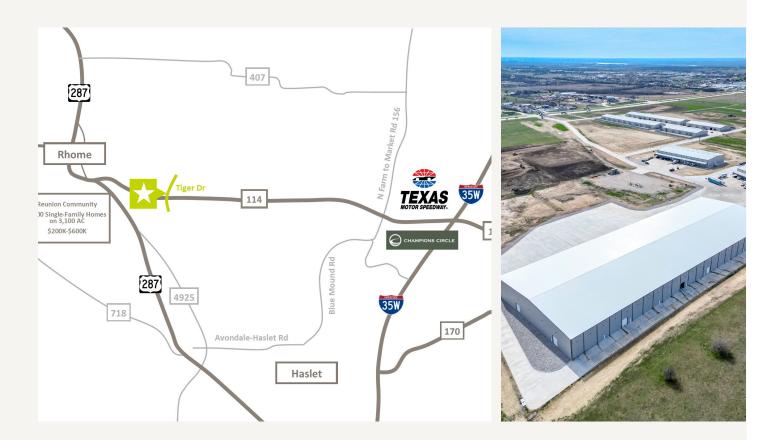

#### LOCATION OVERVIEW

This property offers easy access to Highways 114, 35W, and 287, and located in one of the fastest-growing commercial and residential markets in the DFW Metroplex. It is conveniently located just 20 minutes away from Alliance Texas, an expansive 18,000-acre development by Hillwood. This area boasts an impressive 850,000 square feet of existing retail space, a global logistics hub, 2,000,000 square feet of Class A office space, and over 10,000 single-family homes, making it a hub of activity and opportunity.