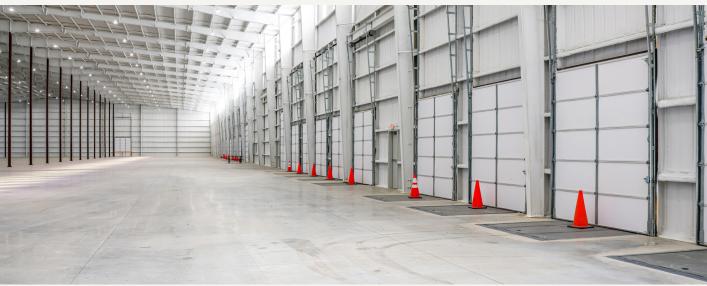

#### PROPERTY FEATURES

- 68,200 136,400 SF Warehouse
- 5,100 SF Office
- 36' 46' Clear Height
- 18 Dock High & 10 Grade Level Doors
- 25' Column Spacing
- 220-Foot Building Depth
- Heavy Power Available 480 3-Phase (extensive amperage available)
- Land Area: 13.83 Acres
- Security Cameras
- Decel/Accel Lane Longest on Hwy 114
- Building & Monument Signage Available
- No Zoning Restrictions

### 2ND FLOOR PLAN - EXISTING OFFICE

PHOTOS - WAREHOUSE

PHOTOS - WAREHOUSE

PHOTOS - OFFICE