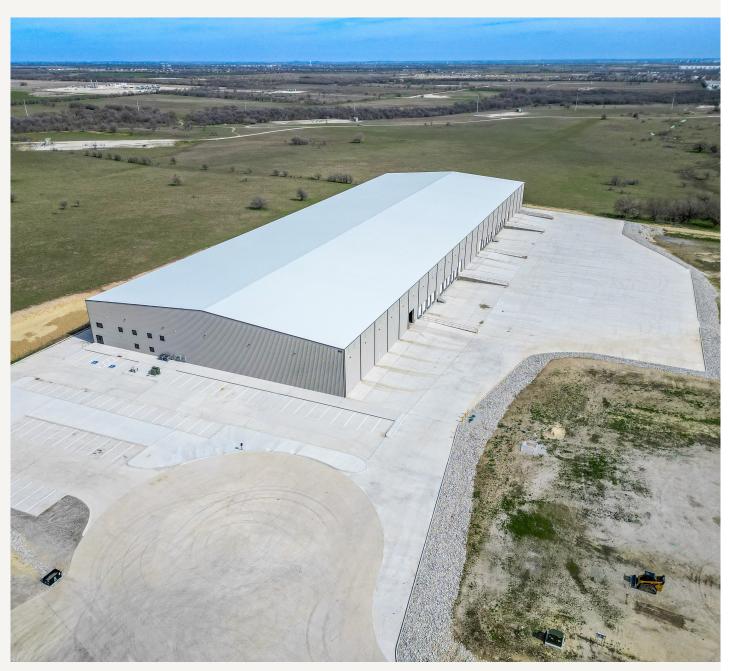

# 68,200 - 136,400 SF w/ 4 AC of Paved Parking \* sale & lease

240 TIGER DR RHOME, TX 76078

#### PROPERTY FEATURES

- 68,200 136,400 SF Warehouse
- 5,100 SF Office
- 36' 46' Clear Height
- 18 Dock High & 10 Grade Level Doors
- 25' Column Spacing
- 220-Foot Building Depth
- Heavy Power Available 480 3-Phase (extensive amperage available)
- Land Area: 13.83 Acres
- Security Cameras
- Decel/Accel Lane Longest on Hwy 114
- Building & Monument Signage Available
- No Zoning Restrictions