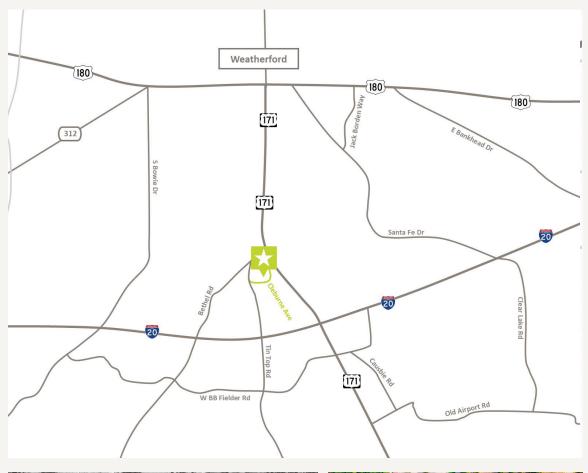

# Land \* SALE 112 CLEBURNE AVE WEATHERFORD, TX 76086

+/-6.556 ACRES

REDUCED PRICE





Laurie Carter 817-682-4143 lcarter@lancartecre.com Kristen Fegley 214-668-2607 kfegley@lancartecre.com







### PROPERTY FEATURES

- Utilities: City Water and City Sewer Near
- Zoning: "C" Commercial
- High Traffic Counts on Main St: 27,241 VPD
- Located in Weatherford's Primary Retail Corridor
- Surrounded by Many National, Regional, and Local Retailers
- Stoplight Intersection at Cleburne Ave and Main St Great Sight Lines to The Subject Property
- Easy Access to Interstate 20
- Less than 5 Miles from Newly Confirmed Costco
- 1 Mile from Proposed H-E-B

#### LOCATION OVERVIEW

This land parcel sits in Weatherford's primary retail corridor, surrounded by a diverse mix of national and local retailers, including Walmart, Tractor Supply, and Aldi. With high visibility and easy access to nearby highways like I-20, this property benefits from significant traffic flow and a central position in t