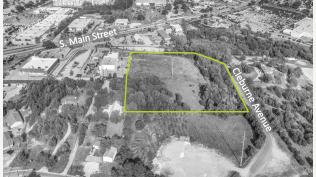

# Land \* SALE 112 CLEBURNE AVE WEATHERFORD, TX 76086

+/-6.556 ACRES

REDUCED PRICE





Laurie Carter 817-682-4143 lcarter@lancartecre.com Kristen Fegley 214-668-2607 kfegley@lancartecre.com







### PROPERTY FEATURES

- Utilities: City Water and City Sewer Near
- Zoning: "C" Commercial
- High Traffic Counts on Main St: 27,241 VPD
- Located in Weatherford's Primary Retail Corridor
- Surrounded by Many National, Regional, and Local Retailers
- Stoplight Intersection at Cleburne Ave and Main St Great Sight Lines to The Subject Property
- Easy Access to Interstate 20
- Less than 5 Miles from Newly Confirmed Costco
- 1 Mile from Proposed H-E-B

#### LOCATION OVERVIEW

This land parcel sits in Weatherford's primary retail corridor, surrounded by a diverse mix of national and local retailers, including Walmart, Tractor Supply, and Aldi. With high visibility and easy access to nearby highways like I-20, this property benefits from significant traffic flow and a central position in the