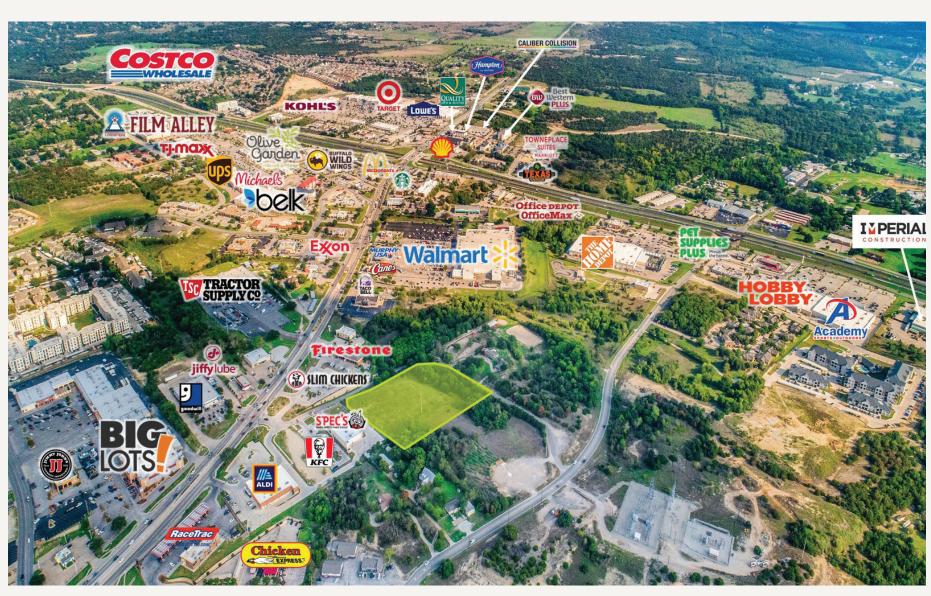

# RETAIL MAP

112 CLEBURNE AVE

#### LOCATION OVERVIEW

This land parcel sits in Weatherford's primary retail corridor, surrounded by a diverse mix of national and local retailers, including Walmart, Tractor Supply, and Aldi. With high visibility and easy access to nearby highways like I-20, this property benefits from significant traffic flow and a central position in the area's retail hub. Its proximity to major destinations and high daily traffic counts makes it an excellent development opportunity for a variety of commercial uses.

### PROPERTY FEATURES

- Utilities: City Water and City Sewer Near
- Zoning: "C" Commercial
- High Traffic Counts on Main St: 27,241 VPD
- Located in Weatherford's Primary Retail Corridor
- Surrounded by Many National, Regional, and Local Retailers
- Stoplight Intersection at Cleburne Ave and Main St Great Sight Lines to The Subject Property
- Easy Access to Interstate 20
- Less than 5 Miles from Newly Confirmed Costco
- 1 Mile from Proposed H-E-B