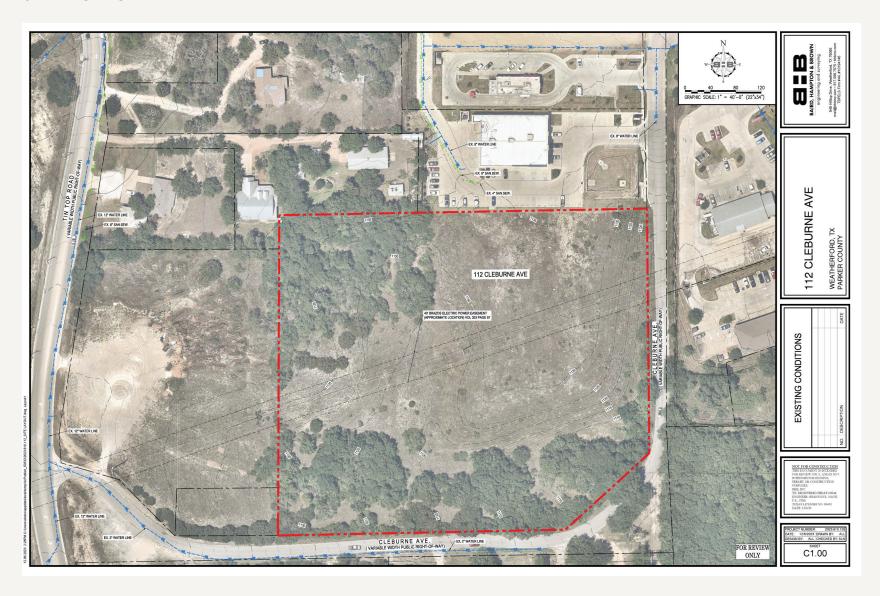

rsection at Cleburne Ave and Main St Great Sight Lines to The Subject Property
- Easy Access to Interstate 20
- Less than 5 Miles from Newly Confirmed Costco
- 1 Mile from Proposed H-E-B

#### LOCATION OVERVIEW

This land parcel sits in Weatherford's primary retail corridor, surrounded by a diverse mix of national and local retailers, including Walmart, Tractor Supply, and Aldi. With high visibility and easy access to nearby highways like I-20, this property benefits from significant traffic flow and a central position in the area's retail hub. Its proximity to major destinations and high daily traffic counts makes it an excellent development opportunity for a variety of commercial uses.

#### SALE PRICE

\$995,000

# RETAIL MAP



112 CLEBURNE AVE

#### SURVEY



# UTILITES EASEMENT MAP



# ZONING MAP



The C, commercial district is established to accommodate the "heavier than retail sales and service uses" such as automobile sales and building material sales yards. Generally, the C, commercial district, is near highways, major thoroughfares, or railroad locations. Care is required in locating the C, commercial district, in close proximity to residential areas because of the heavier nature of the uses and the vehicular traffic which they tend to generate.



# LANCARTE

COMMERCIAL

Relentlessly Pursuing What Matters

Laurie Carter 817-682-4143 | lcarter@lancartecre.com Kristen Fegley
214-668-2607 | kfegley@lancartecre.com