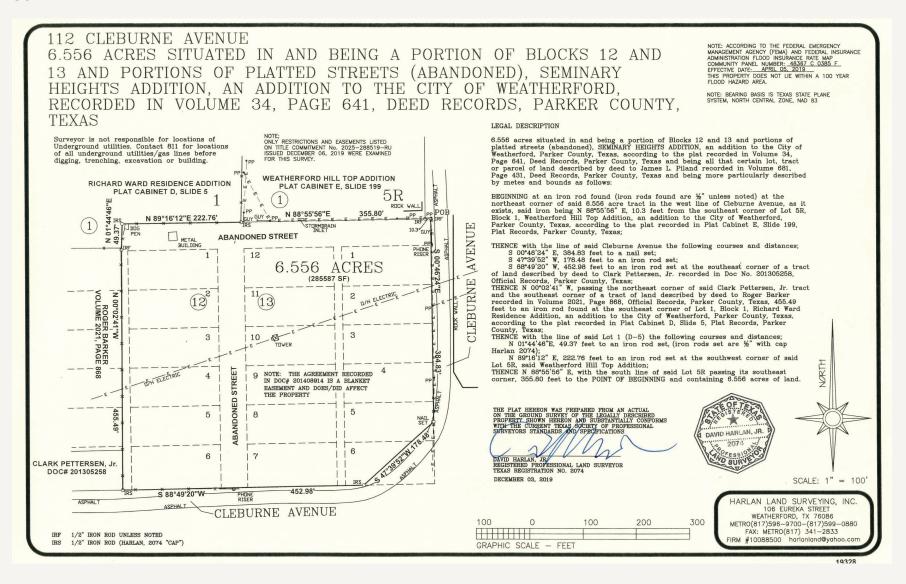

Retailers
- Stoplight Intersection at Cleburne Ave and Main St Great Sight Lines to The Subject Property
- Easy Access to Interstate 20
- Less than 5 Miles from Newly Confirmed Costco
- 1 Mile from Proposed H-E-B

#### LOCATION OVERVIEW

This land parcel sits in Weatherford's primary retail corridor, surrounded by a diverse mix of national and local retailers, including Walmart, Tractor Supply, and Aldi. With high visibility and easy access to nearby highways like I-20, this property benefits from significant traffic flow and a central position in the area's retail hub. Its proximity to major destinations and high daily traffic counts makes it an excellent development opportunity for a variety of commercial uses.

#### SALE PRICE

\$995,000

# RETAIL MAP



112 CLEBURNE AVE

#### SURVEY



# UTILITES EASEMENT MAP



# ZONING MAP



The C, commercial district is established to accommodate the "heavier than retail sales and service uses" such as automobile sales and building material sales yards. Generally, the C, commercial district, is near highways, major thoroughfares, or railroad locations. Care is required in locating the C, commercial district, in close proximity to residential areas because of the heavier nature of the uses and the vehicular traffic which they tend to generate.



# LANCARTE

COMMERCIAL

Relentlessly Pursuing What Matters

Laurie Carter 817-682-4143 | lcarter@lancartecre.com Kristen Fegley
214-668-2607 | kfegley@lancartecre.com