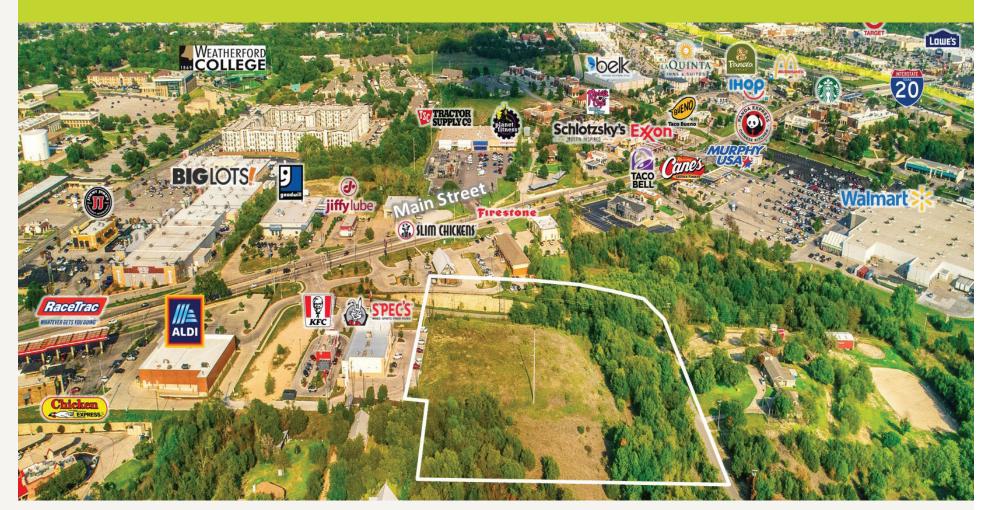

#### LOCATION OVERVIEW

This land parcel sits in Weatherford's primary retail corridor, surrounded by a diverse mix of national and local retailers, including Walmart, Tractor Supply, and Aldi. With high visibility and easy access to nearby highways like I-20, this property benefits from significant traffic flow and a central position in the area's retail hub. Its proximity to major destinations and high daily traffic counts makes it an excellent development opportunity for a variety of commercial uses.

# RETAIL MAP

112 CLEBURNE AVE