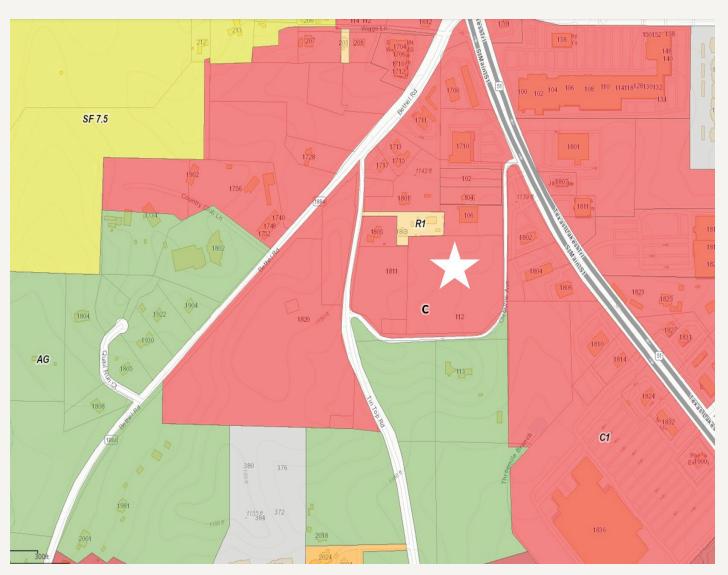

# ZONING MAP

The C, commercial district is established to accommodate the "heavier than retail sales and service uses" such as automobile sales and building material sales yards. Generally, the C, commercial district, is near highways, major thoroughfares, or railroad locations. Care is required in locating the C, commercial district, in close proximity to residential areas because of the heavier nature of the uses and the vehicular traffic which they tend to generate.