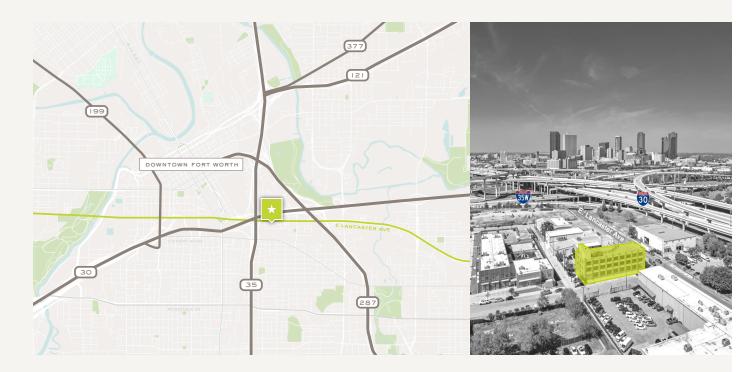

#### LOCATION OVERVIEW

Conveniently positioned at the Southeast corner of the I-30 and I-35W interchange, the historic Parker Browne building offers an easy commute.