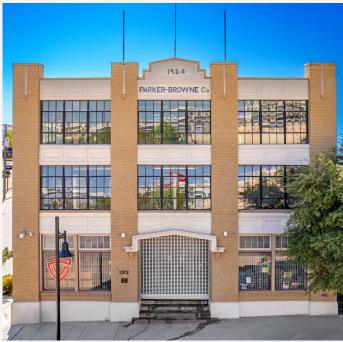

#### PROPERTY FEATURES

- Restored Historic Building
- 5 Minutes from Downtown Fort Worth and Sundance Square
- Immediate Access to I-35W and I-30
- Affordable Rates for High End Finishes
- Free Parking
- Roof Top Patio

#### LOCATION OVERVIEW

Conveniently positioned at the Southeast corner of the I-30 and I-35W interchange, the historic Parker Browne building offers an easy commute.