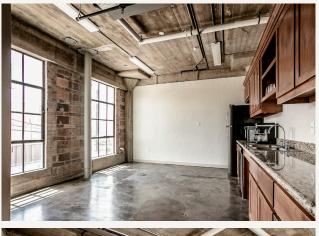

from Downtown Fort Worth and Sundance Square
- Immediate Access to I-35W and I-30
- Affordable Rates for High End Finishes
- Free Parking
- Roof Top Patio

#### LOCATION OVERVIEW

Conveniently positioned at the Southeast corner of the I-30 and I-35W interchange, the historic Parker Browne building offers an easy commute.

#### LEASING STRUCTURE

**\$12.00** SF + ELECTRIC

#### **AVAILABLE SPACES**

| 1ST FLOOR, SUITE 100 | <b>7,053</b> SF | 2ND FLOOR, SUITE 220 | <b>2,580</b> sf |
|----------------------|-----------------|----------------------|-----------------|
| 2ND FLOOR, SUITE 200 | <b>1,629</b> SF | 2ND FLOOR, SUITE 230 | <b>429</b> SF   |
| 2ND FLOOR, SUITE 210 | <b>1,543</b> SF |                      |                 |

#### FLOOR PLAN - FIRST AND SECOND FLOOR





#### INTERIOR









## Office \* LEASE

#### INTERIOR









### 1212 E LANCASTER AVE

#### EXTERIOR











# LANCARTE

COMMERCIAL

Relentlessly Pursuing What Matters

Daniel Shelley
512-461-5363 | dshelley@lancartecre.com

Riley Dow 817-681-2022 | rdow@lancartecre.com