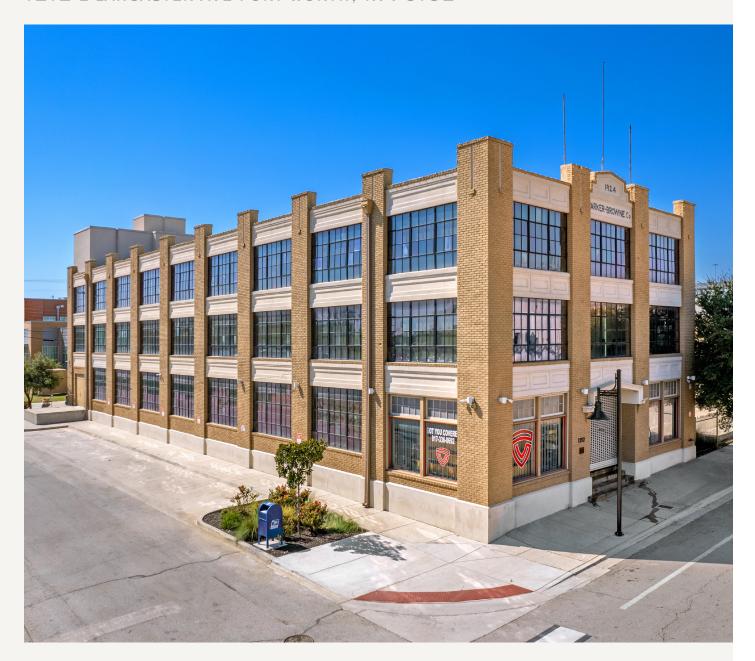

## Office \* LEASE

1212 E LANCASTER AVE FORT WORTH, TX 76102

#### PROPERTY FEATURES

- Restored Historic Building
- 5 Minutes from Downtown Fort Worth and Sundance Square
- Immediate Access to I-35W and I-30
- Affordable Rates for High End Finishes
- Free Parking
- Roof Top Patio

#### EXTERIOR