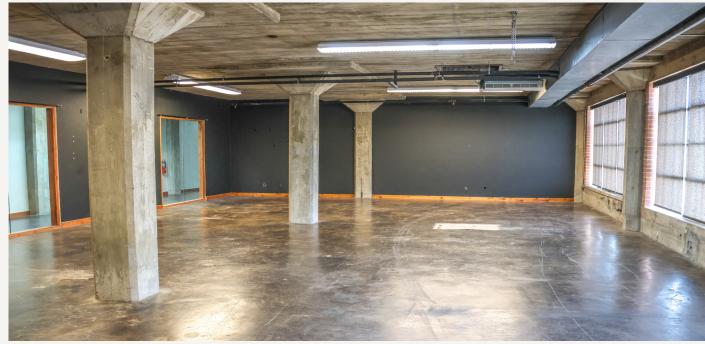

owntown Fort Worth and Sundance Square
- Immediate Access to I-35W and I-30
- Affordable Rates for High End Finishes
- Free Parking
- Roof Top Patio

#### LOCATION OVERVIEW

Conveniently positioned at the Southeast corner of the I-30 and I-35W interchange, the historic Parker Browne building offers an easy commute.

#### LEASING STRUCTURE

**\$12.00** SF + ELECTRIC

#### **AVAILABLE SPACES**

| 1ST FLOOR, SUITE 100 | <b>7,053</b> SF | 2ND FLOOR, SUITE 220 | <b>2,580</b> sf |
|----------------------|-----------------|----------------------|-----------------|
| 2ND FLOOR, SUITE 200 | <b>1,629</b> SF | 2ND FLOOR, SUITE 230 | <b>429</b> SF   |
| 2ND FLOOR, SUITE 210 | <b>1,543</b> SF |                      |                 |

#### FLOOR PLAN - FIRST AND SECOND FLOOR





#### INTERIOR









## Office \* LEASE

#### INTERIOR









### 1212 E LANCASTER AVE

#### EXTERIOR











# LANCARTE

COMMERCIAL

Relentlessly Pursuing What Matters

Daniel Shelley
512-461-5363 | dshelley@lancartecre.com

Riley Dow 817-681-2022 | rdow@lancartecre.com