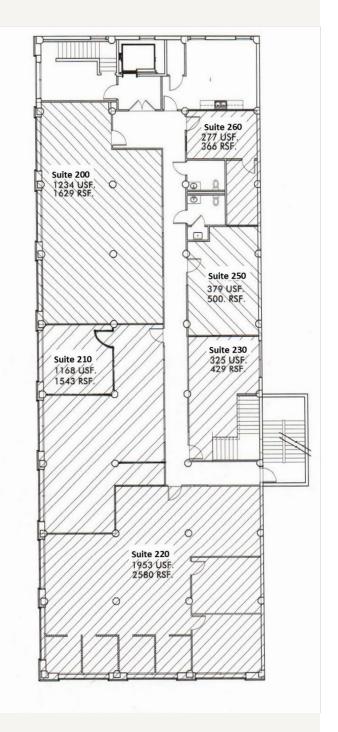

#### **AVAILABLE SPACES**

| 1ST FLOOR, SUITE 100 | <b>7,053</b> SF | 2ND FLOOR, SUITE 220 | <b>2,580</b> sf |
|----------------------|-----------------|----------------------|-----------------|
| 2ND FLOOR, SUITE 200 | <b>1,629</b> SF | 2ND FLOOR, SUITE 230 | <b>429</b> SF   |
| 2ND FLOOR, SUITE 210 | <b>1,543</b> SF |                      |                 |

#### FLOOR PLAN - FIRST AND SECOND FLOOR