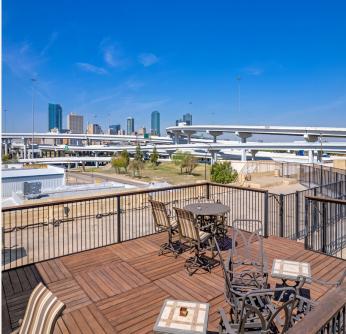

#### PROPERTY FEATURES

- Restored Historic Building
- 5 Minutes from Downtown Fort Worth and Sundance Square
- Immediate Access to I-35W and I-30
- Affordable Rates for High End Finishes
- Free Parking
- Roof Top Patio