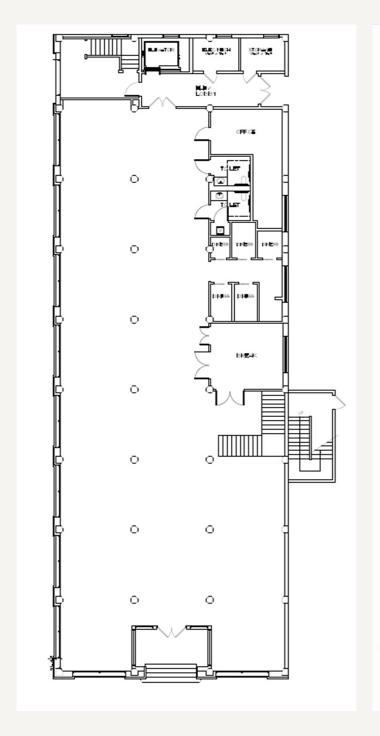

ilding
- 5 Minutes from Downtown Fort Worth and Sundance Square
- Immediate Access to I-35W and I-30
- Affordable Rates for High End Finishes
- Free Parking
- Roof Top Patio

#### LOCATION OVERVIEW

Conveniently positioned at the Southeast corner of the I-30 and I-35W interchange, the historic Parker Browne building offers an easy commute.

#### LEASING STRUCTURE

**\$12.00** SF + ELECTRIC

#### **AVAILABLE SPACES**

| 1ST FLOOR, SUITE 100 | <b>7,053</b> SF | 2ND FLOOR, SUITE 220 | <b>2,580</b> sf |
|----------------------|-----------------|----------------------|-----------------|
| 2ND FLOOR, SUITE 200 | <b>1,629</b> SF | 2ND FLOOR, SUITE 230 | <b>429</b> SF   |
| 2ND FLOOR, SUITE 210 | <b>1,543</b> SF |                      |                 |

#### FLOOR PLAN - FIRST AND SECOND FLOOR





#### INTERIOR









## Office \* LEASE

#### INTERIOR









### 1212 E LANCASTER AVE

#### EXTERIOR











# LANCARTE

COMMERCIAL

Relentlessly Pursuing What Matters

Daniel Shelley
512-461-5363 | dshelley@lancartecre.com

Riley Dow 817-681-2022 | rdow@lancartecre.com