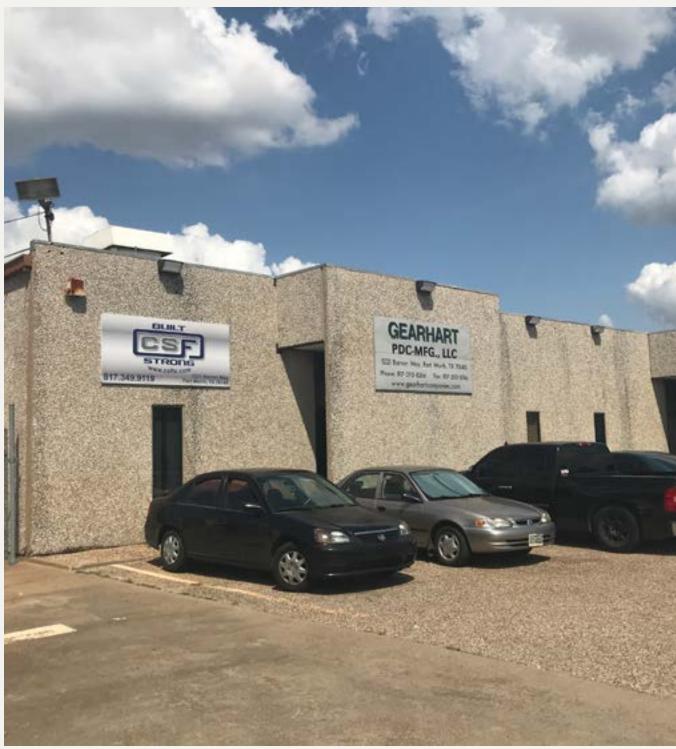

#### PROPERTY FEATURES

- 8,000 Total sf
- Built in 1982 and Renovated in 2024 0.90 Acres
- +/- 1500 SF Office Space
- 1 14x12 Grade-Level Ramp
- Tilt Wall Construction
- Secured Covered Outside Storage
- Fenced Paved Yard
- Employee and Truck Parking
- 18' Clear Height
- New LED Lighting