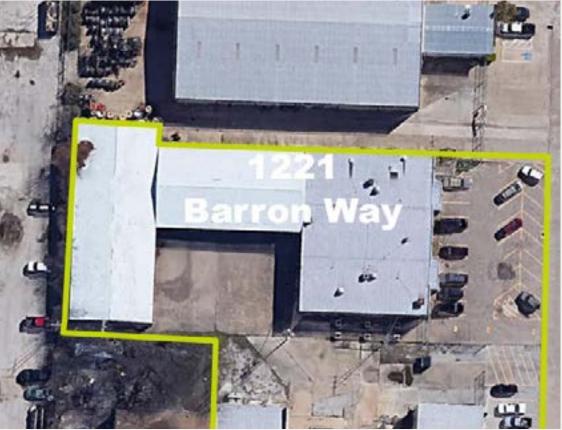

#### PROPERTY FEATURES

- 8,000 Total sf
- Built in 1982 and Renovated in 2024 0.90 Acres
- +/- 1500 SF Office Space
- 1 14x12 Grade-Level Ramp
- Tilt Wall Construction
- Secured Covered Outside Storage
- Fenced Paved Yard
- Employee and Truck Parking
- 18' Clear Height
- New LED Lighting