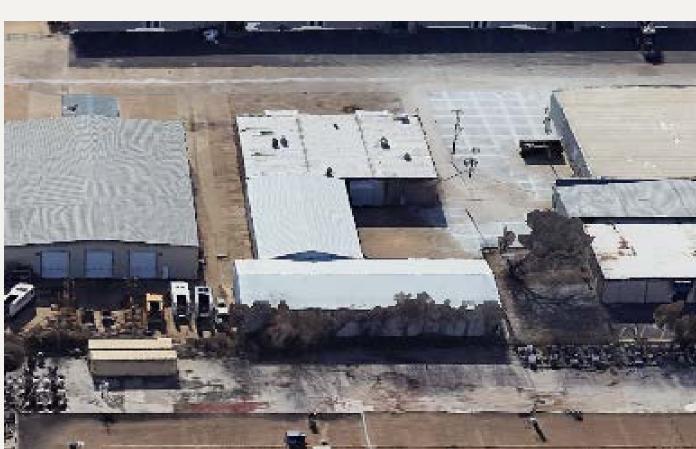

#### PROPERTY FEATURES

- 8,000 Total sf
- Built in 1982 and Renovated in 2024 0.90 Acres
- +/- 1500 SF Office Space
- 1 14x12 Grade-Level Ramp
- Tilt Wall Construction
- Secured Covered Outside Storage
- Fenced Paved Yard
- Employee and Truck Parking
- 18' Clear Height
- New LED Lighting