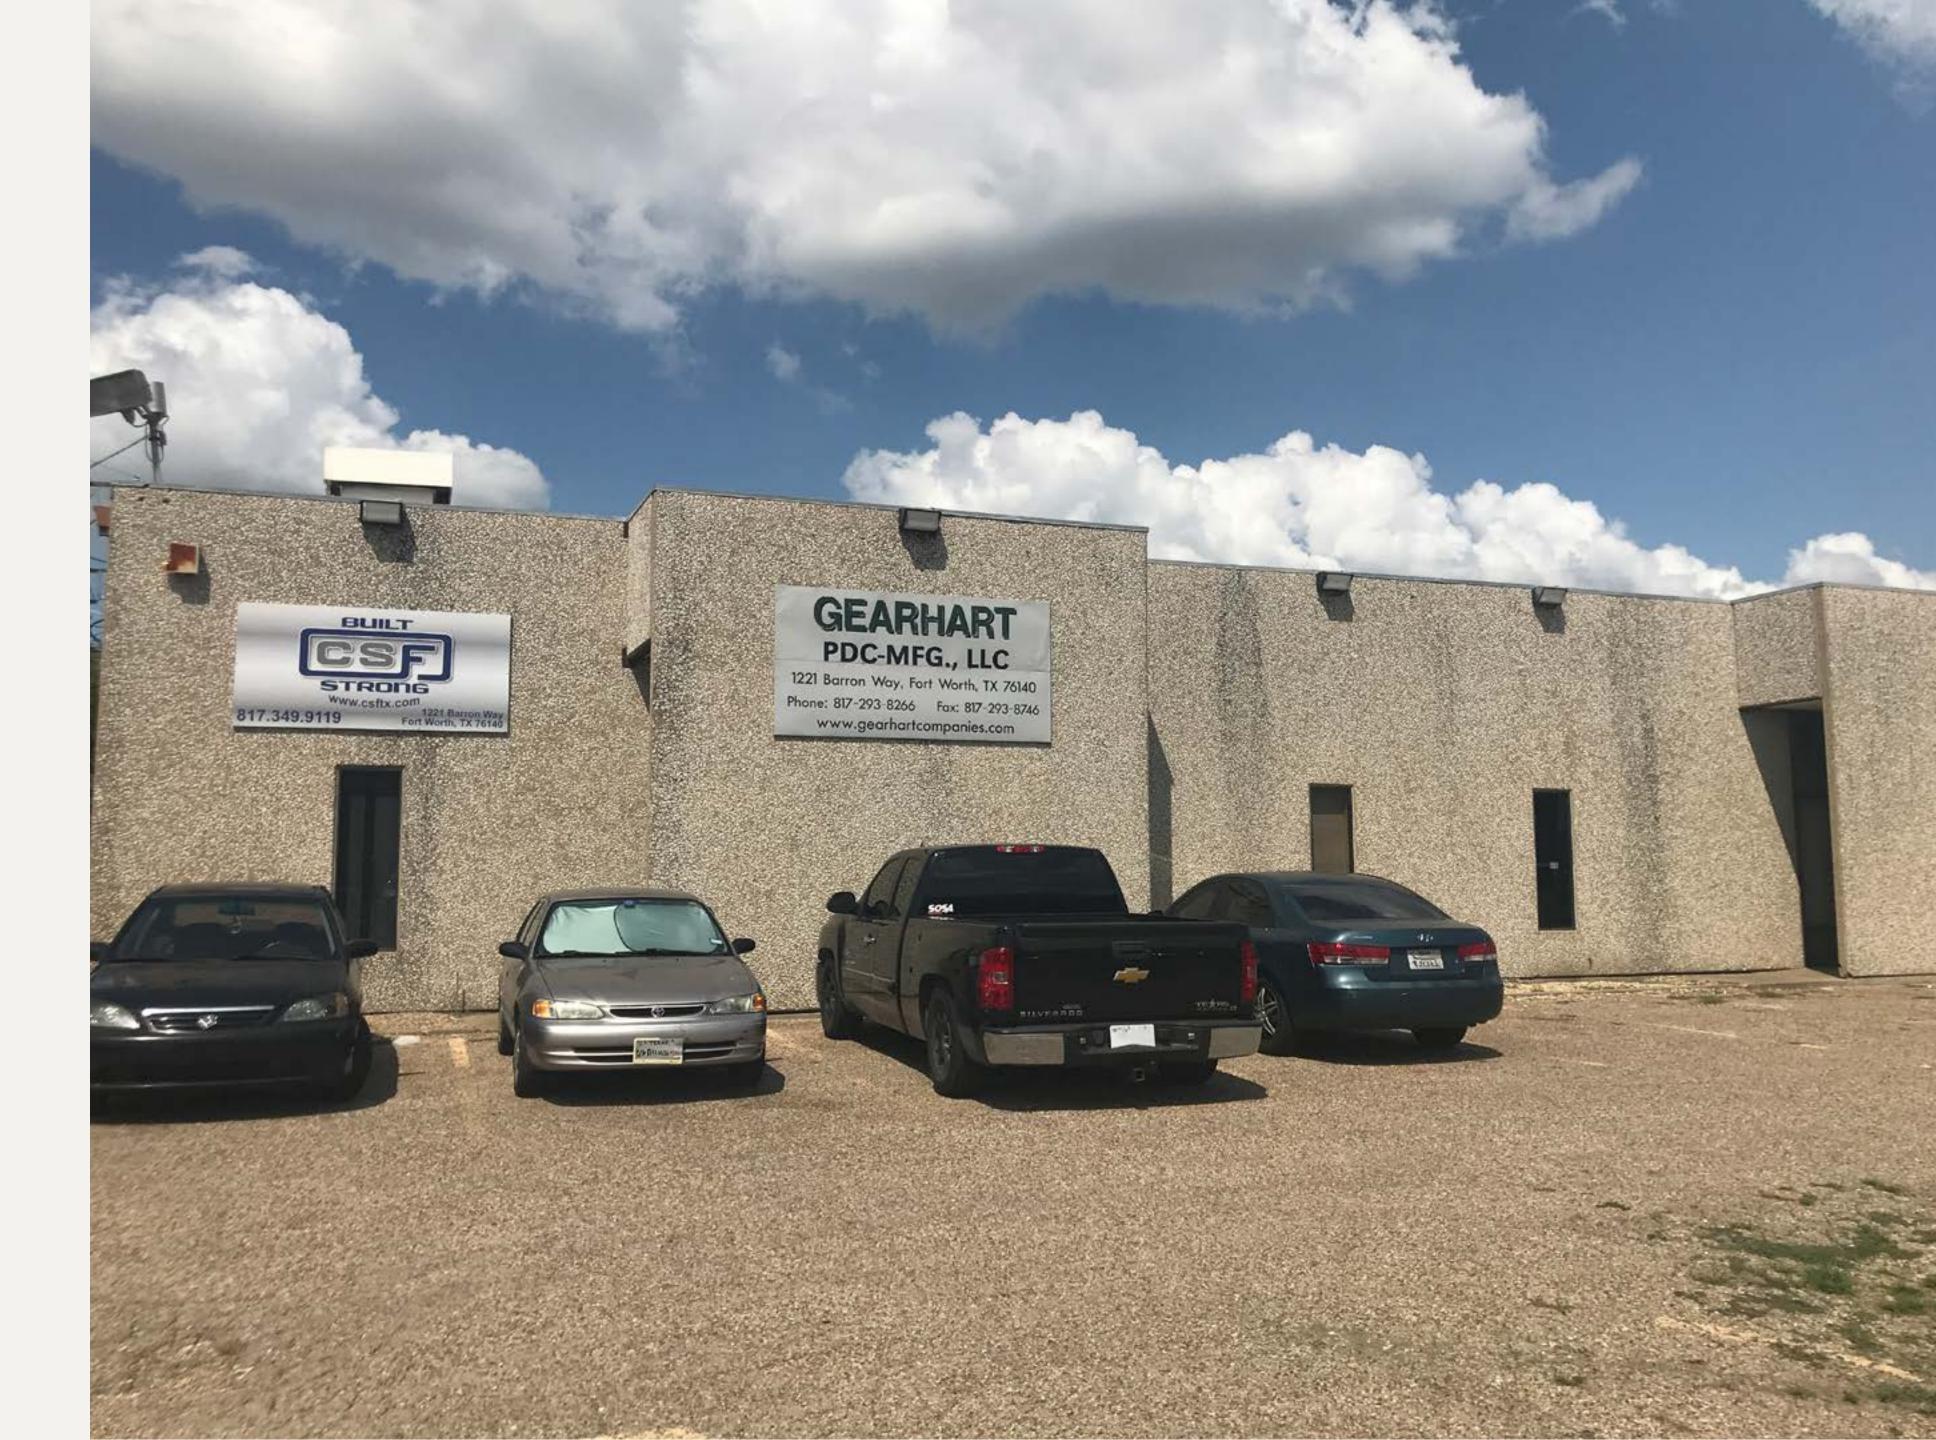

#### PROPERTY FEATURES

- 8,000 Total sf
- Built in 1982 and Renovated in 2024 0.90 Acres
- +/- 1500 SF Office Space
- 1 14x12 Grade-Level Ramp
- Tilt Wall Construction
- Secured Covered Outside Storage
- Fenced Paved Yard
- Employee and Truck Parking
- 18' Clear Height
- New LED Lighting

#### LOCATION OVERVIEW

This property is located in Fort Worth Texas in close proximity to I-35W and Everman Parkway.