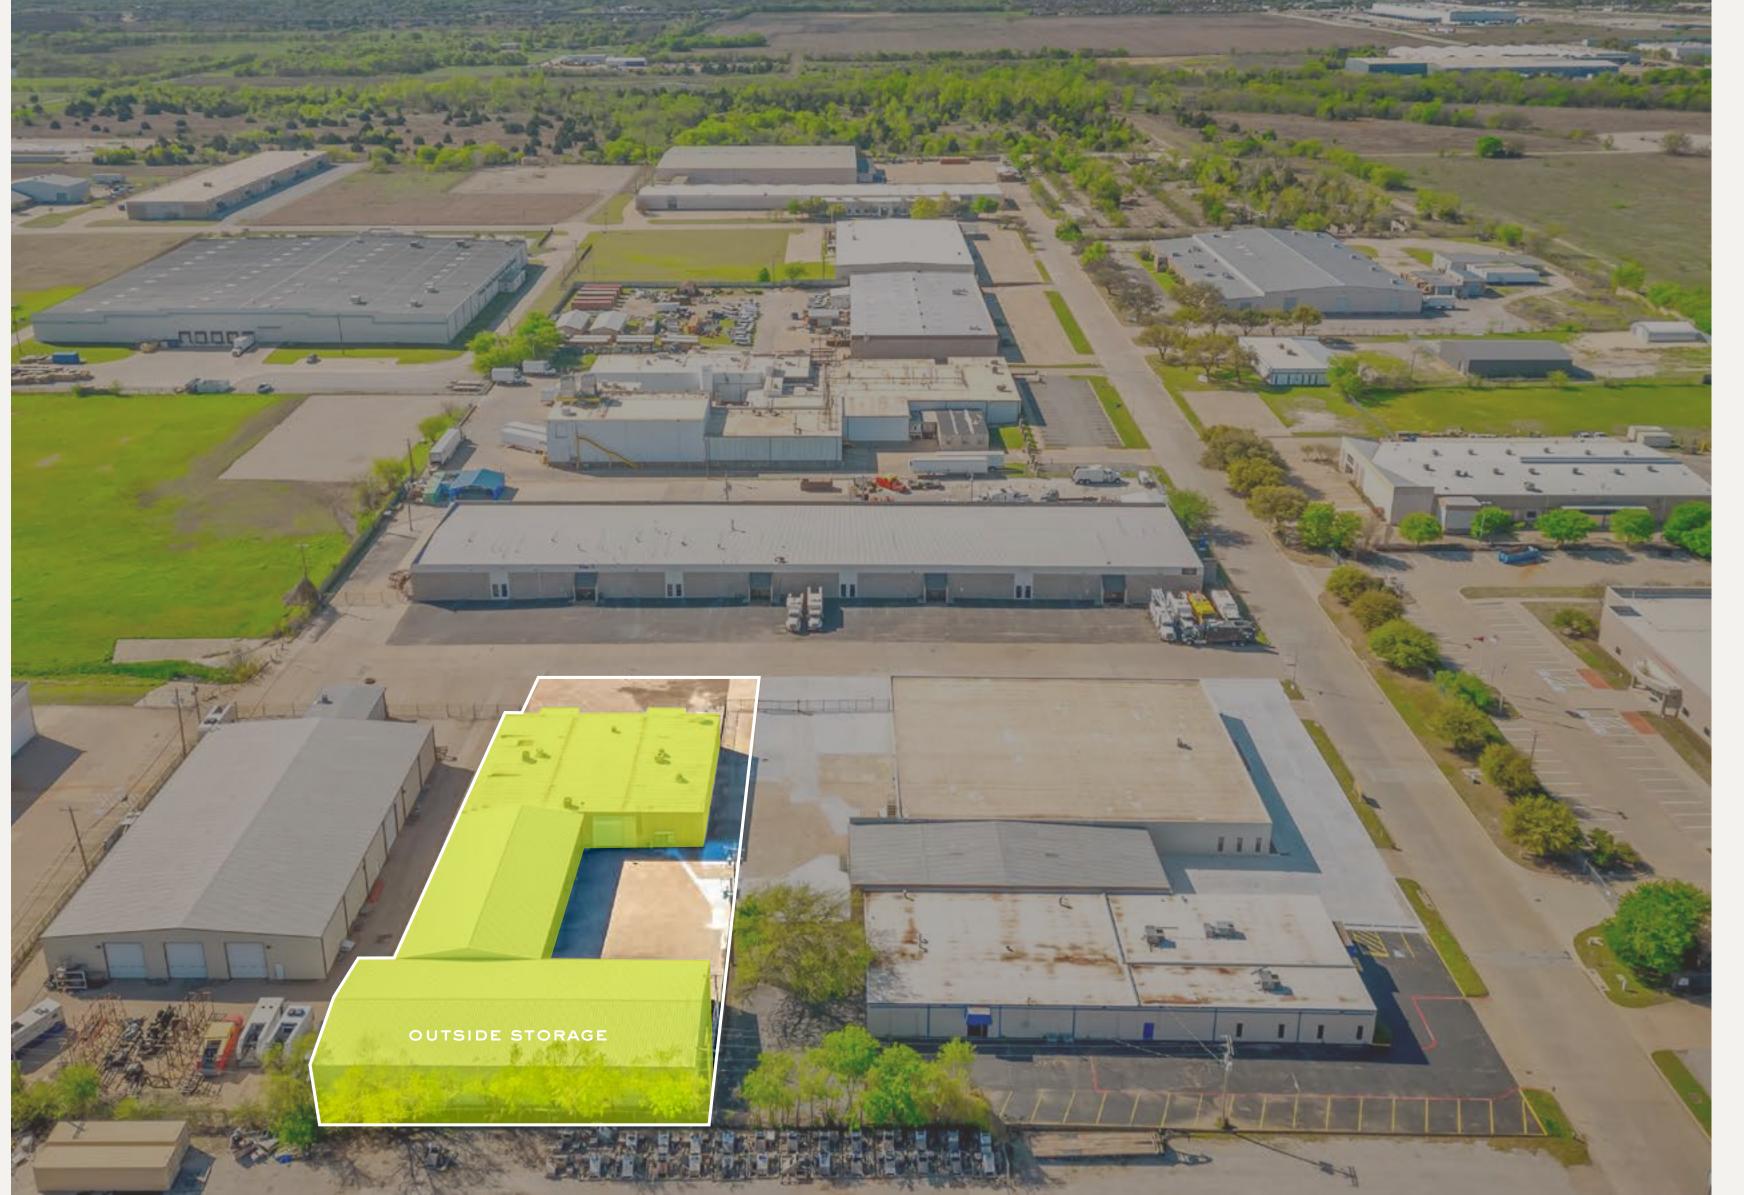

#### PROPERTY FEATURES

- 8,000 Total sf
- Built in 1982 and Renovated in 2024 0.90 Acres
- +/- 1500 SF Office Space
- 1 14x12 Grade-Level Ramp
- Tilt Wall Construction
- Secured Covered Outside Storage
- Fenced Paved Yard
- Employee and Truck Parking
- 18' Clear Height
- New LED Lighting

#### LOCATION OVERVIEW

This property is located in Fort Worth Texas in close proximity to I-35W and Everman Parkway.