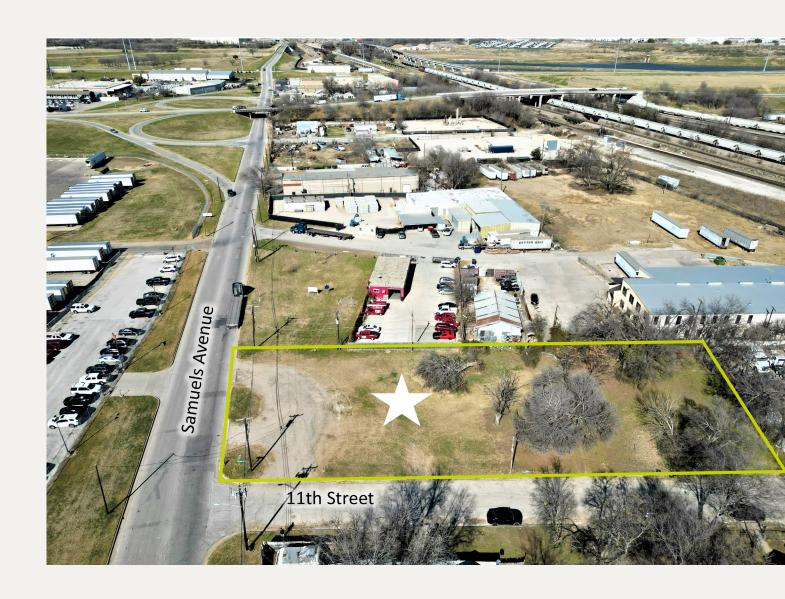

#### PROPERTY FEATURES

- .75 Acres of Land (32,670 SF)
- Frontage on Samuels Avenue
- Located on the Southwest Corner of Samuels Avenue and 11th Street
- Zoned PI
- Directly Across from Americold- Cold Storage

#### LOCATION OVERVIEW

The location of the land provides immediate access to I-35W, approximately 1.5 miles away, and easy access to Downtown Fort Worth, just 5 miles away. This property is in close proximity to both Alliance Airport and DFW Airport, 16 miles and 22 miles respectively.