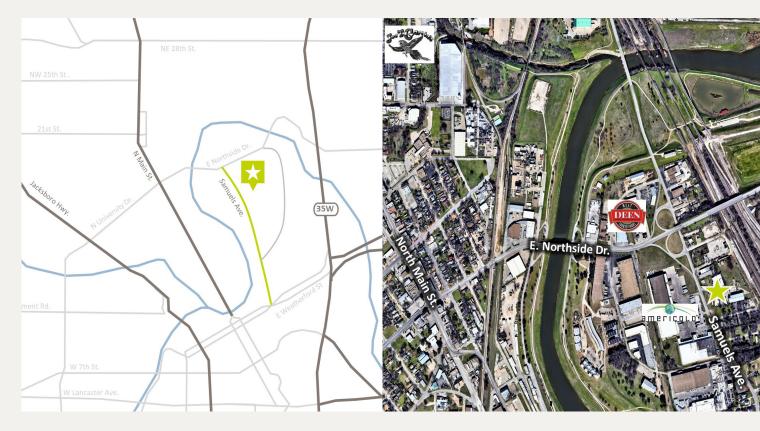

#### LOCATION OVERVIEW

The location of the land provides immediate access to I-35W, approximately 1.5 miles away, and easy access to Downtown Fort Worth, just 5 miles away. This property is in close proximity to both Alliance Airport and DFW Airport, 16 miles and 22 miles respectively.