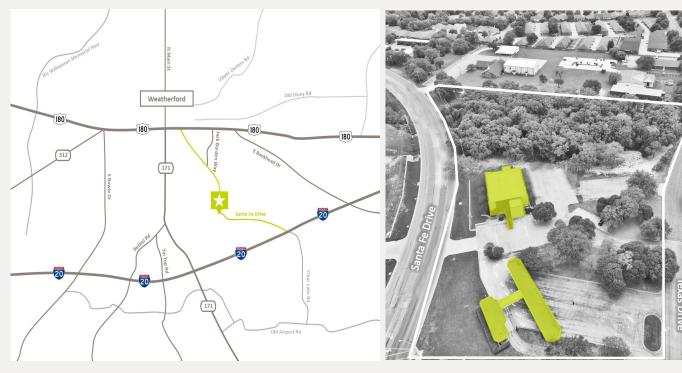

#### LOCATION OVERVIEW

This property is located on the corner of Santa Fe Road and Park Avenue in Weatherford, TX. This location provides easy access to Hwy I-20 and Hwy I-30. This property sits on 4.1 acres of land, making it the perfect site for redevelopment in one of the fastest growing cities of North Texas.