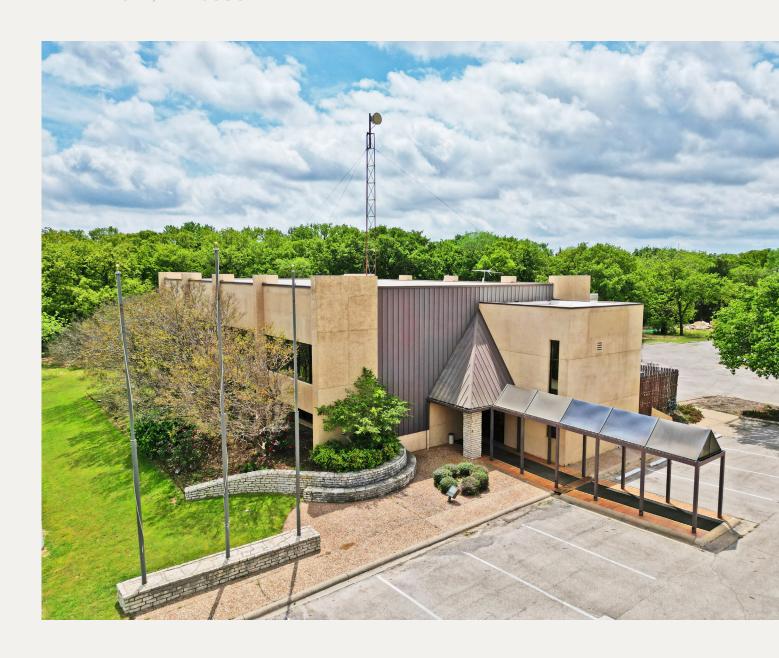

## Former Bank Office For Sale and For Lease

1400 Santa Fe Drive Weatherford, TX 76086

#### PROPERTY FEATURES

- 9,000 total SF
- 5,757 SF available for lease on Ground Level
- +/- 4.1 Acres
- 2 Story Retail/Office Building with 2nd Floor Leased
- Built in 2000
- "GC" General Commercial Zoning
- 2 Stories
- Previously PNC Bank
- Private Offices
- Conference room
- 70 Parking Spaces

#### **EXTERIOR PHOTOS**

Ben Gehrke bgehrke@lancartecre.com | 612-306-5401

Julie Wilks jwilks@lancartecre.com | 817-821-0221

LanCarteCRE.com 2627 Tillar Street, Suite 121 | Fort Worth, TX 76107

Ben Gehrke bgehrke@lancartecre.com | 612-306-5401