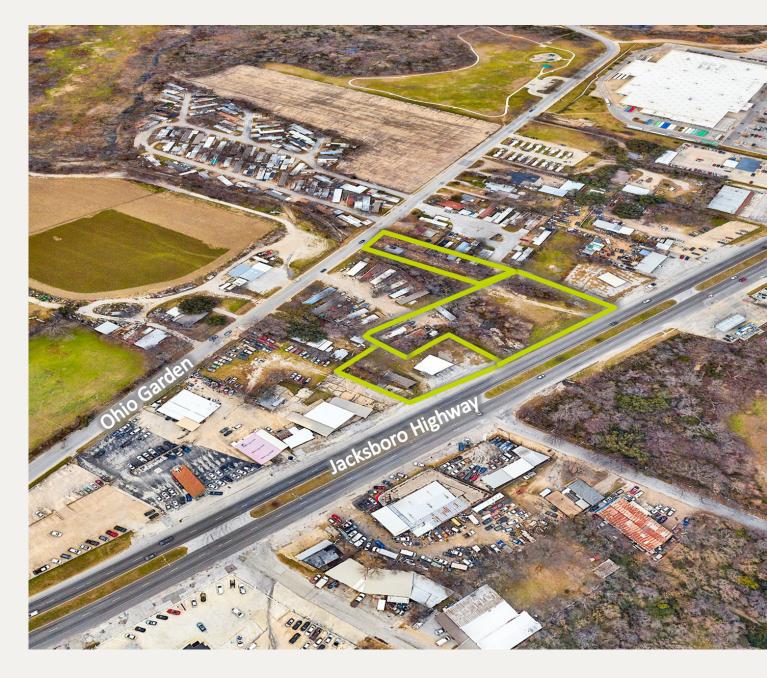

2135 - 2153 Jacksboro Hwy Fort Worth, TX 76114

#### PROPERTY FEATURES

- 2.15 Acres
- Zoning: "I" Light Industrial

"B" Two Family

- 3 Tracks
- All Utilities Present To Site
- Current Survey Available
- Great Highway Frontage/Visibility
- Includes 7 Buildings

#### LOCATION OVERVIEW

Located on Jacksboro Highway (199) in Fort Worth, TX. This property sits in one of the fastest growing areas off Highway 199 and is only 3 miles from Downtown Fort Worth. This location provides easy access to Loop 820, I-35 W and I-30.