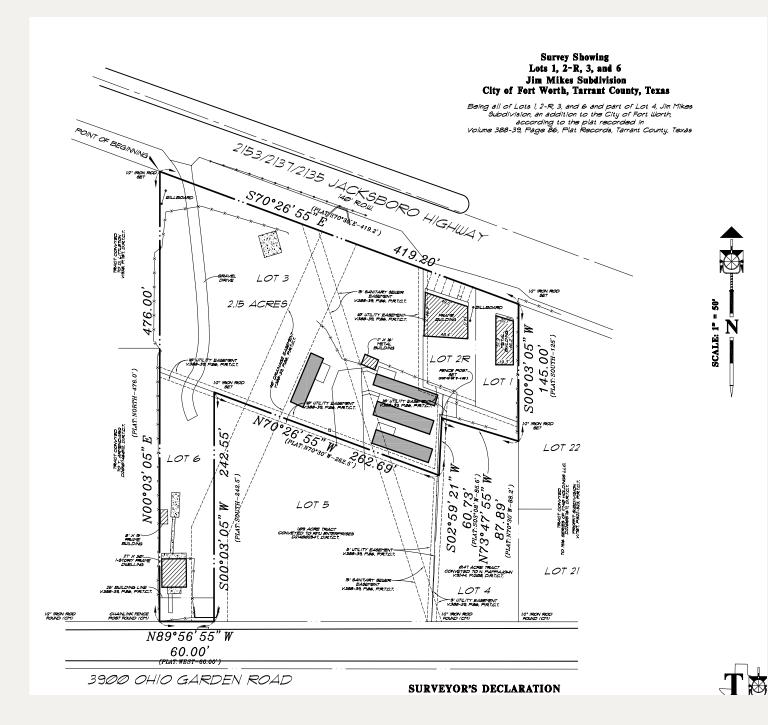

#### SURVEY

Sarah LanCarte CCIM, SIOR sarah@lancartecre.com | 817.228.4247

Katie Reasons kreasons@lancartecre.com | 817.233.0255

RELENTLESSLY PURSUING WHAT MATTERS.

LanCarteCRE.com 2627 Tillar Street, Suite 121 | Fort Worth, TX 76107

#### PROPERTY FEATURES

- 2.15 Acres
- Zoning: "I" Light Industrial

"B" Two Family

- 3 Tracks
- All Utilities Present To Site
- Current Survey Available
- Great Highway Frontage/Visibility
- Includes 7 Buildings