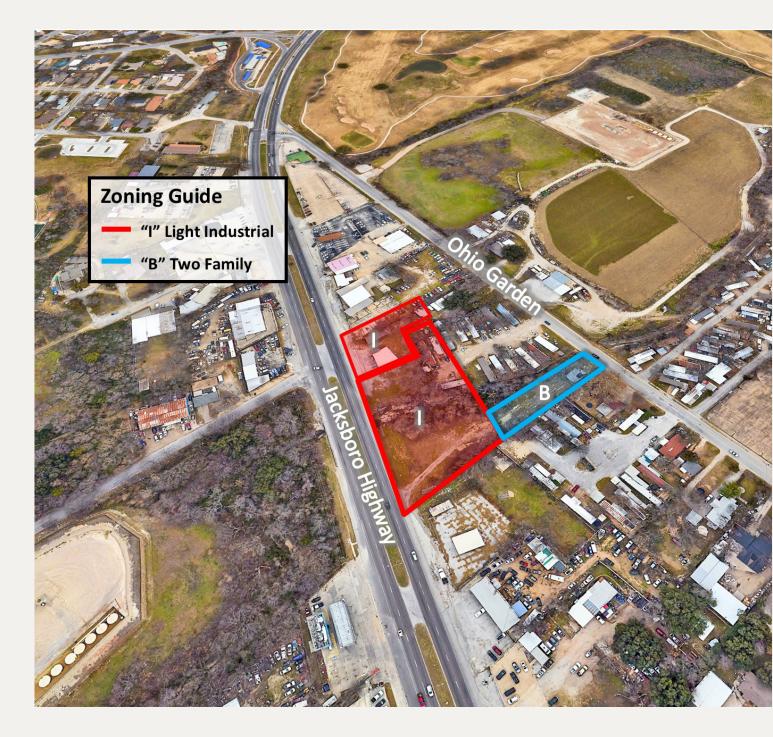

#### ZONING MAP

Sarah LanCarte CCIM, SIOR sarah@lancartecre.com | 817.228.4247

Katie Reasons kreasons@lancartecre.com | 817.233.0255

RELENTLESSLY PURSUING WHAT MATTERS.

LanCarteCRE.com 2627 Tillar Street, Suite 121 | Fort Worth, TX 76107

#### PROPERTY FEATURES

- 2.15 Acres
- Zoning: "I" Light Industrial

"B" Two Family

- 3 Tracks
- All Utilities Present To Site
- Current Survey Available
- Great Highway Frontage/Visibility
- Includes 7 Buildings