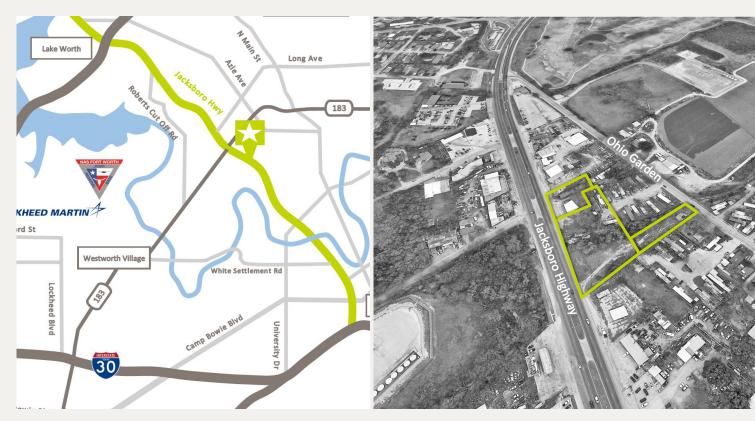

#### LOCATION OVERVIEW

Located on Jacksboro Highway (199) in Fort Worth, TX. This property sits in one of the fastest growing areas off Highway 199 and is only 3 miles from Downtown Fort Worth. This location provides easy access to Loop 820, I-35 W and I-30.