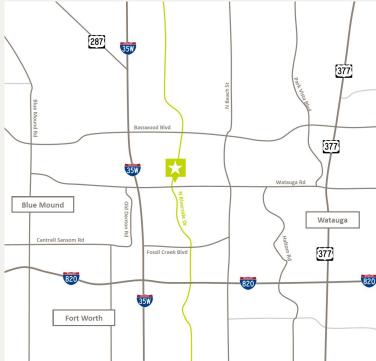

#### LOCATION OVERVIEW

Conveniently located one block from Western Center Blvd. This Office Park is within the fastest growing area in DFW. This property's ease of access to the entire metroplex make it a highly desirable location.