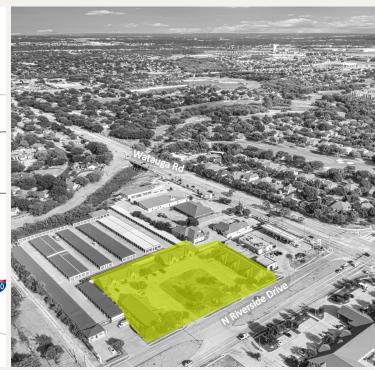

#### LOCATION OVERVIEW

Conveniently located one block from Western Center Blvd. This Office Park is within the fastest growing area in DFW. This property's ease of access to the entire metroplex make it a highly desirable location.