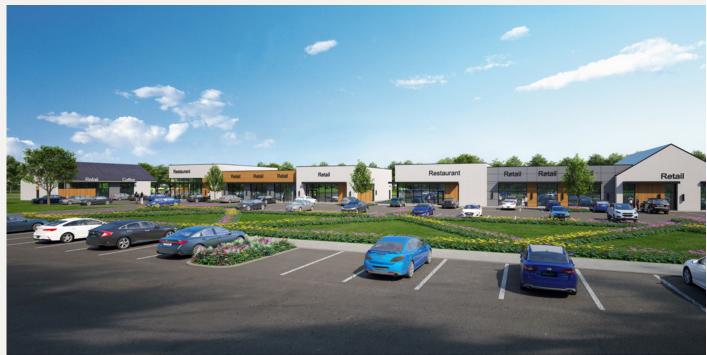

# AERIAL PHOTOS AND RENDERING

# UNDER CONSTRUCTION! OVER 60% PRE-LEASED

#### PROPERTY FEATURES

- Total Space Available: 8,804 SF (Buildings B and C)
  - Building B: 7,408 SF
  - Building C: 1,396 SF
- Zoning Allows for Most Commercial & Retail Uses
- 180 Parking Spaces
- Outdoor Patio Space Available
- Estimated Delivery Q3 2025