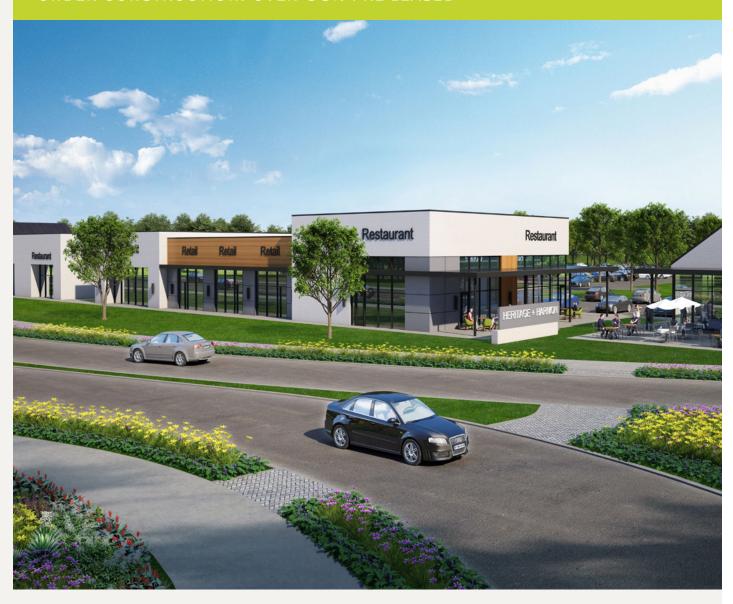

# UNDER CONSTRUCTION! OVER 60% PRE-LEASED

# Retail ★ LEASE 9555 HARMON RD

#### PROPERTY FEATURES

- Total Space Available: 8,804 SF (Buildings B and C)
  - Building B: 7,408 SF
  - Building C: 1,396 SF
- Zoning Allows for Most Commercial & Retail Uses
- 180 Parking Spaces
- Outdoor Patio Space Available
- Estimated Delivery Q3 2025