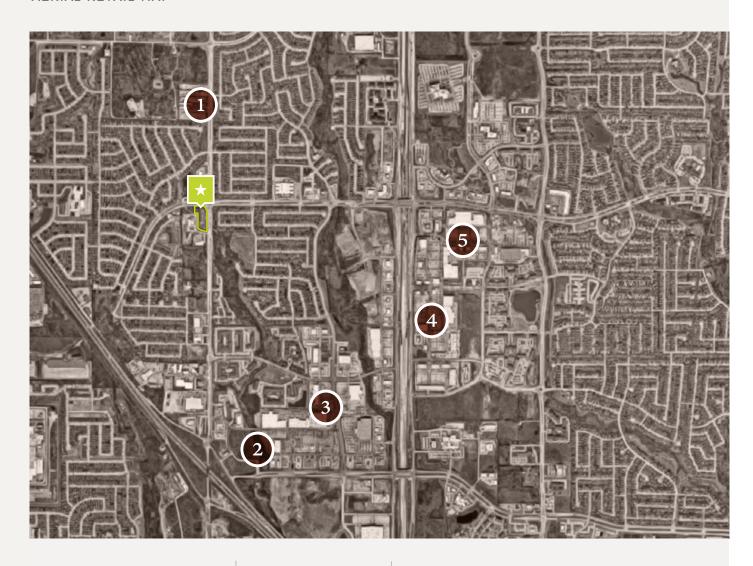

,338    | 74,311    |
| 2027 Household<br>Projection: | 4,606     | 30,392    | 80,865    |
| Total Employees (Daytime):    | 2,383     | 14,717    | 47,799    |

#### LOCATION OVERVIEW

The property is located on a prominent corner in the rapidly growing Alliance submarket in one of the fastest developing areas of North Texas. It is surrounded by dense residential development with strong demographics and a rapidly expanding population. The location provides easy access to Hwy I-35 and Hwy 287. The newly expanded Harmon Road and Roundabout at Heritage Trace has provided this location with enhanced access and visibility.

## LEASING STRUCTURE

#### CONTACT BROKER

# Retail ★ LEASE 9555 HARMON RD

# AERIAL PHOTOS AND RENDERING









# Retail \* LEASE 9555 HARMON RD

## AERIAL RETAIL MAP













SAM MOON





United Rentals

























BBOOT































# Retail ★ LEASE 9555 HARMON RD

## BUILDING B - 7,408 SF AVAILABLE



## BUILDING C - 1,147 SF AVAILABLE



## SURVEY





# LANCARTE COMMERCIAL

BROKERAGE \* PROPERTY MANAGEMENT

Relentlessly Pursuing What Matters

Sarah LanCarte CCIM SIOR 817-228-4247 | sarah@lancartecre.com Brittany Doyle CCIM 806-206-0290 | bdoyle@lancartecre.com