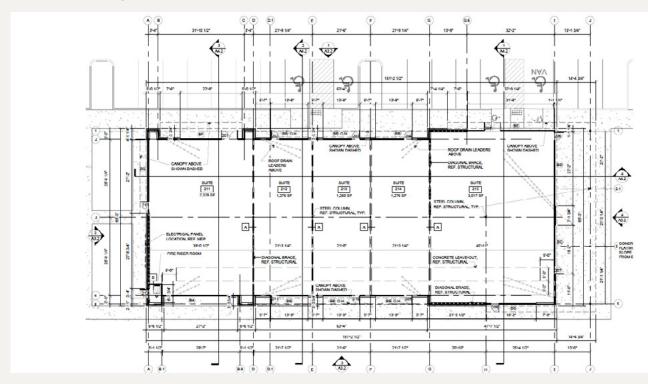

TION OVERVIEW

The property is located on a prominent corner in the rapidly growing Alliance submarket in one of the fastest developing areas of North Texas. It is surrounded by dense residential development with strong demographics and a rapidly expanding population. The location provides easy access to Hwy I-35 and Hwy 287. The newly expanded Harmon Road and Roundabout at Heritage Trace has provided this location with enhanced access and visibility.

## LEASING STRUCTURE

#### CONTACT BROKER

# Retail ★ LEASE 9555 HARMON RD

# AERIAL PHOTOS AND RENDERING









# Retail \* LEASE 9555 HARMON RD

## AERIAL RETAIL MAP













SAM MOON





United Rentals

























BBOOT































# Retail ★ LEASE 9555 HARMON RD

## BUILDING B - 7,408 SF AVAILABLE



## BUILDING C - 1,147 SF AVAILABLE



## SURVEY





# LANCARTE COMMERCIAL

BROKERAGE \* PROPERTY MANAGEMENT

Relentlessly Pursuing What Matters

Sarah LanCarte CCIM SIOR 817-228-4247 | sarah@lancartecre.com Brittany Doyle CCIM 806-206-0290 | bdoyle@lancartecre.com