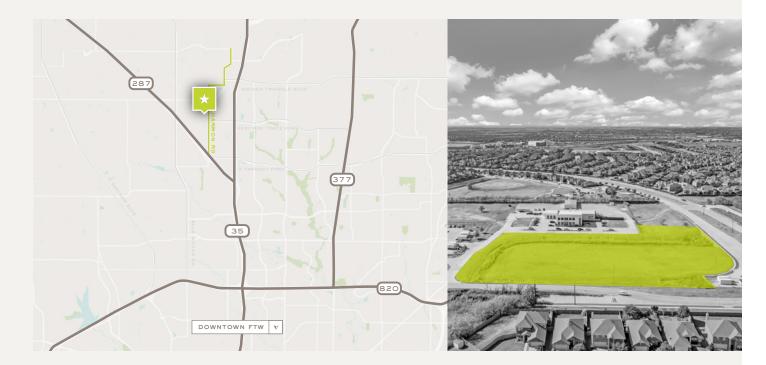

#### LOCATION OVERVIEW

The property is located on a prominent corner in the rapidly growing Alliance submarket in one of the fastest developing areas of North Texas. It is surrounded by dense residential development with strong demographics and a rapidly expanding population. The location provides easy access to Hwy I-35 and Hwy 287. The newly expanded Harmon Road and Roundabout at Heritage Trace has provided this location with enhanced access and visibility.

# AERIAL PHOTOS AND RENDERING