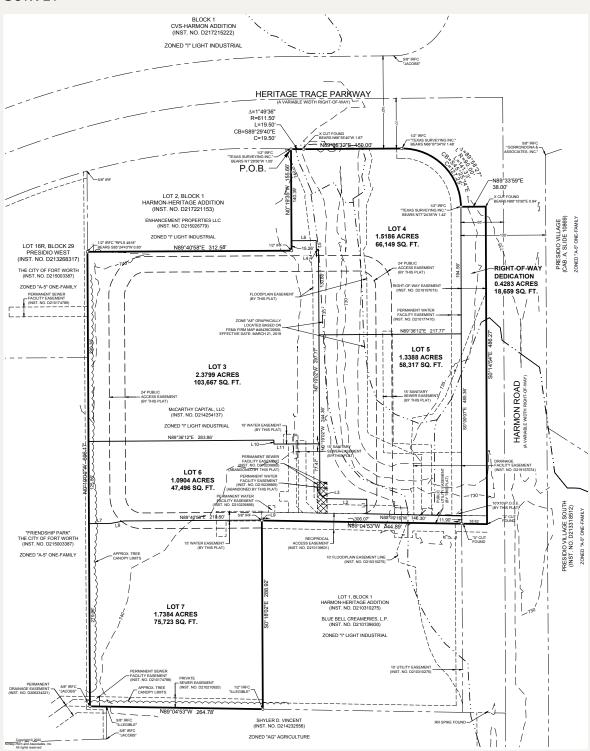

nt corner in the rapidly growing Alliance submarket in one of the fastest developing areas of North Texas. It is surrounded by dense residential development with strong demographics and a rapidly expanding population. The location provides easy access to Hwy I-35 and Hwy 287. The newly expanded Harmon Road and Roundabout at Heritage Trace has provided this location with enhanced access and visibility.

## LEASING STRUCTURE

#### CONTACT BROKER

# Retail ★ LEASE 9555 HARMON RD

# AERIAL PHOTOS AND RENDERING









# Retail \* LEASE 9555 HARMON RD

## AERIAL RETAIL MAP













SAM MOON





United Rentals

























BBOOT































# Retail ★ LEASE 9555 HARMON RD

## BUILDING B - 7,408 SF AVAILABLE



## BUILDING C - 1,147 SF AVAILABLE



## SURVEY





# LANCARTE COMMERCIAL

BROKERAGE \* PROPERTY MANAGEMENT

Relentlessly Pursuing What Matters

Sarah LanCarte CCIM SIOR 817-228-4247 | sarah@lancartecre.com Brittany Doyle CCIM 806-206-0290 | bdoyle@lancartecre.com