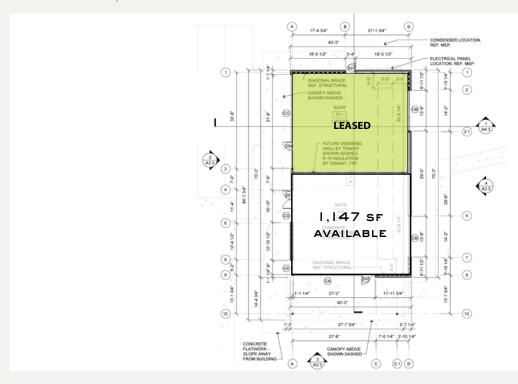

on a prominent corner in the rapidly growing Alliance submarket in one of the fastest developing areas of North Texas. It is surrounded by dense residential development with strong demographics and a rapidly expanding population. The location provides easy access to Hwy I-35 and Hwy 287. The newly expanded Harmon Road and Roundabout at Heritage Trace has provided this location with enhanced access and visibility.

## LEASING STRUCTURE

#### CONTACT BROKER

# Retail ★ LEASE 9555 HARMON RD

# AERIAL PHOTOS AND RENDERING









# Retail \* LEASE 9555 HARMON RD

## AERIAL RETAIL MAP













SAM MOON





United Rentals

























BBOOT































# Retail ★ LEASE 9555 HARMON RD

## BUILDING B - 7,408 SF AVAILABLE



## BUILDING C - 1,147 SF AVAILABLE



## SURVEY





# LANCARTE COMMERCIAL

BROKERAGE \* PROPERTY MANAGEMENT

Relentlessly Pursuing What Matters

Sarah LanCarte CCIM SIOR 817-228-4247 | sarah@lancartecre.com Brittany Doyle CCIM 806-206-0290 | bdoyle@lancartecre.com