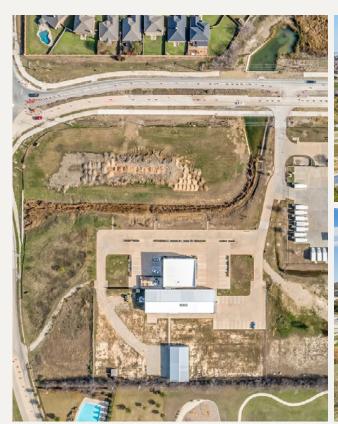

| 54,200    |
| 2022 Households:              | 3,986     | 27,338    | 74,311    |
| 2027 Household<br>Projection: | 4,606     | 30,392    | 80,865    |
| Total Employees (Daytime):    | 2,383     | 14,717    | 47,799    |

#### LOCATION OVERVIEW

The property is located on a prominent corner in the rapidly growing Alliance submarket in one of the fastest developing areas of North Texas. It is surrounded by dense residential development with strong demographics and a rapidly expanding population. The location provides easy access to Hwy I-35 and Hwy 287. The newly expanded Harmon Road and Roundabout at Heritage Trace has provided this location with enhanced access and visibility.

## LEASING STRUCTURE

#### CONTACT BROKER

# Retail ★ LEASE 9555 HARMON RD

# AERIAL PHOTOS AND RENDERING









# Retail \* LEASE 9555 HARMON RD

## AERIAL RETAIL MAP













SAM MOON





United Rentals

























BBOOT































# Retail ★ LEASE 9555 HARMON RD

## BUILDING B - 7,408 SF AVAILABLE



## BUILDING C - 1,147 SF AVAILABLE



## SURVEY





# LANCARTE COMMERCIAL

BROKERAGE \* PROPERTY MANAGEMENT

Relentlessly Pursuing What Matters

Sarah LanCarte CCIM SIOR 817-228-4247 | sarah@lancartecre.com Brittany Doyle CCIM 806-206-0290 | bdoyle@lancartecre.com