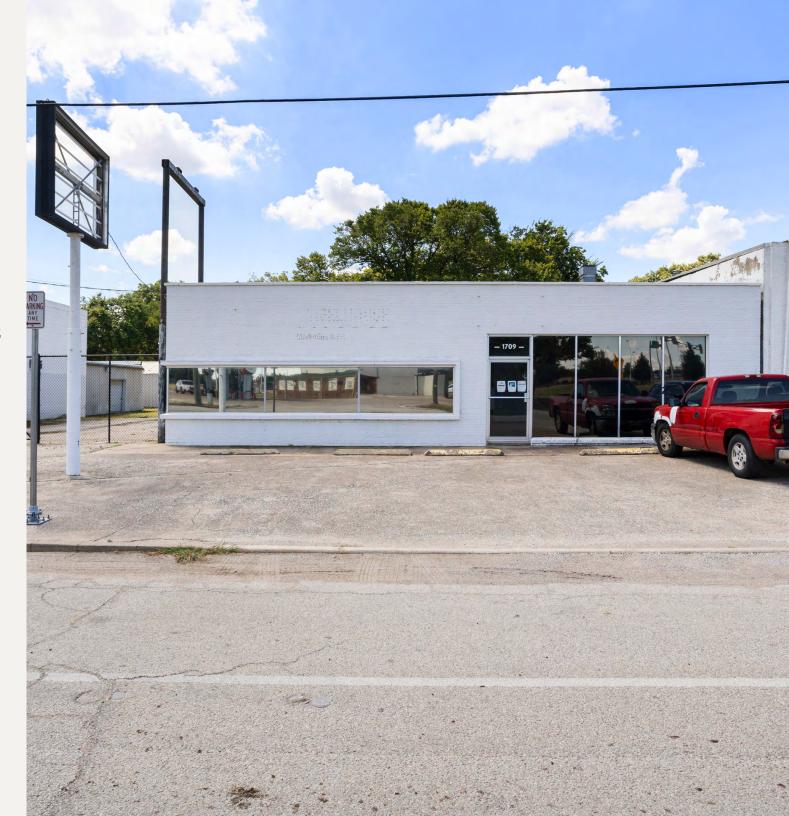

## 1709 White Settlement Rd ★ LEASE

#### PROPERTY FEATURES

- 3,750 SF Building
- Year Built: 1959
- Clear Height: 10'
- 100% HVAC

LanCarteCRE.com

1709 WHITE SETTLEMENT