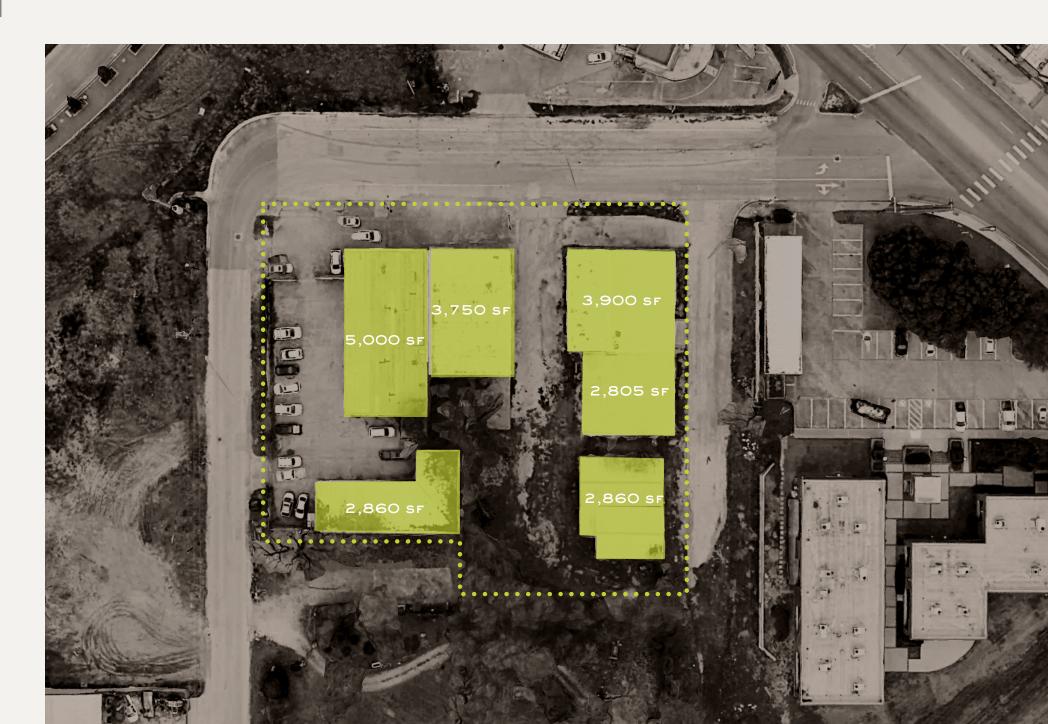

#### PORTFOLIO FEATURES

- 3,750 21,175 SF Available
- Land Area: 1.1936 AC Total
- Zoning: PI N3
- Buildings can be leased seperately
- Sale is for the entire portfolio only

#### PROPERTY FEATURES

• 3,900 SF Building

• Year Built: 1951

• Clear Height: 13'

• 100% HVAC

• Space was formerly occupied by marketing agency

1701 WHITE SETTLEMENT

LanCarteCRE.com

#### PROPERTY FEATURES

- 3,750 SF Building
- Year Built: 1959
- Clear Height: 10'
- 100% HVAC

LanCarteCRE.com

1709 WHITE SETTLEMENT

#### PROPERTY FEATURES

- 7,860 SF Building
- Two Buildings
- 6 Bay Doors
- Point Booth
- Small Office
- Currently Occupied