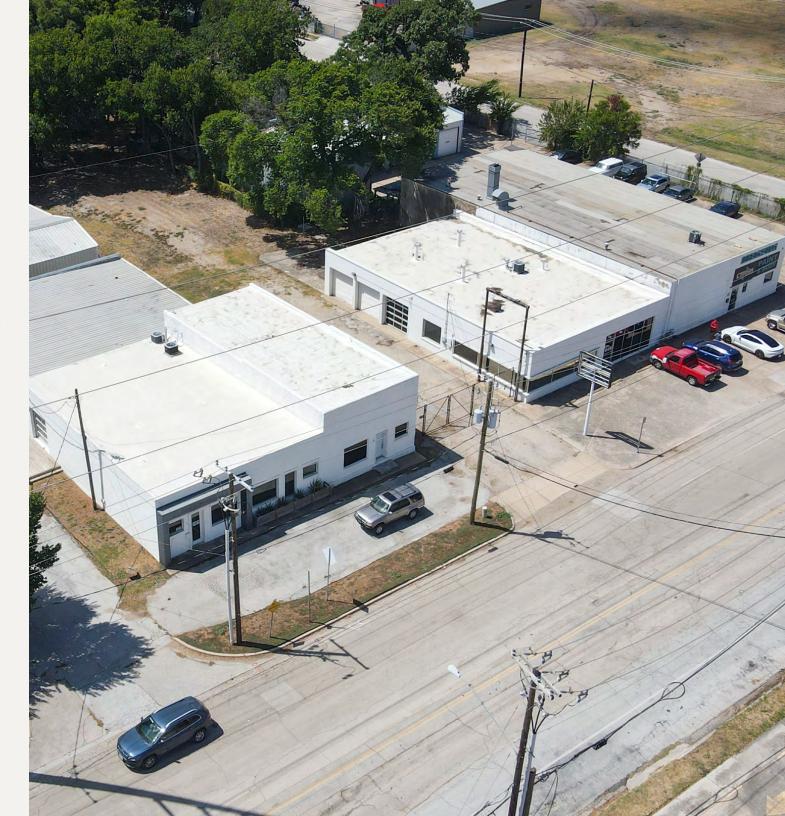

# 1701 White Settlement Rd ★ LEASE

#### PROPERTY FEATURES

• 3,900 SF Building

• Year Built: 1951

• Clear Height: 13'

• 100% HVAC

• Space was formerly occupied by marketing agency

1701 WHITE SETTLEMENT

LanCarteCRE.com

## 1717 White Settlement Rd

#### PROPERTY FEATURES

- 7,860 SF Building
- Two Buildings
- 6 Bay Doors
- Point Booth
- Small Office
- Currently Occupied