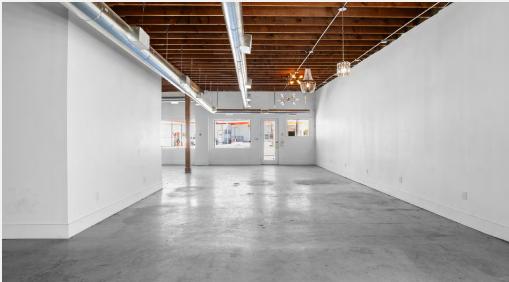

## 1709 White Settlement Rd ★ LEASE

#### PROPERTY FEATURES

- 3,750 SF Building
- Year Built: 1959
- Clear Height: 10'
- 100% HVAC

LanCarteCRE.com

1709 WHITE SETTLEMENT