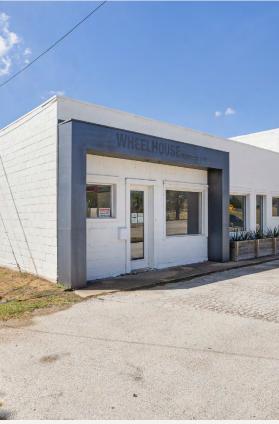

# 1701 White Settlement Rd ★ LEASE

#### PROPERTY FEATURES

• 3,900 SF Building

• Year Built: 1951

• Clear Height: 13'

• 100% HVAC

• Space was formerly occupied by marketing agency

1701 WHITE SETTLEMENT

LanCarteCRE.com