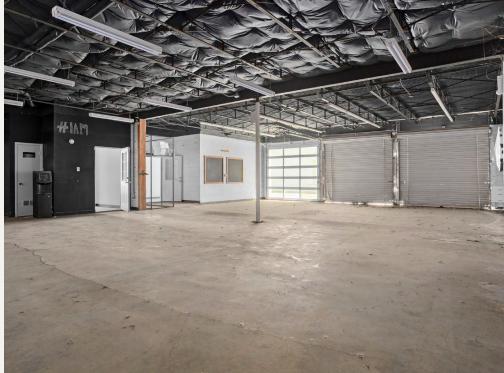

## 1717 White Settlement Rd

#### PROPERTY FEATURES

- 7,860 SF Building
- Two Buildings
- 6 Bay Doors
- Point Booth
- Small Office
- Currently Occupied