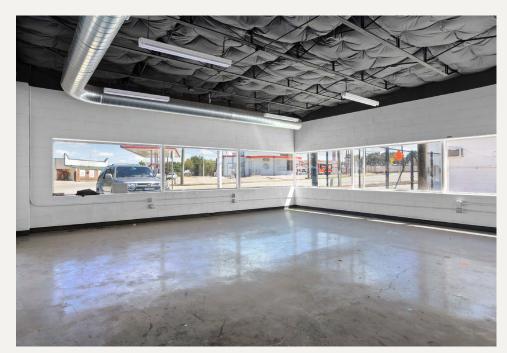

# 1701 White Settlement Rd ★ LEASE

#### PROPERTY FEATURES

• 3,900 SF Building

• Year Built: 1951

• Clear Height: 13'

• 100% HVAC

• Space was formerly occupied by marketing agency

1701 WHITE SETTLEMENT

LanCarteCRE.com