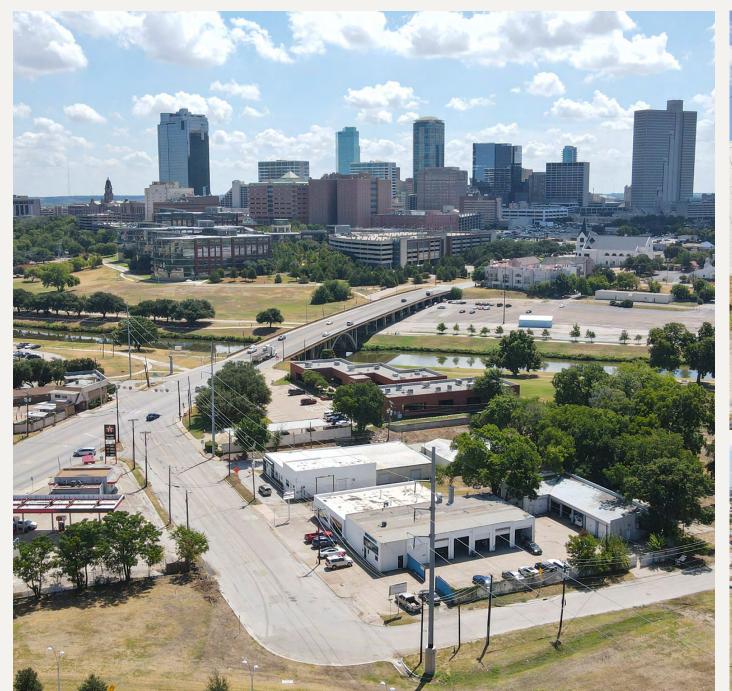

#### LOCATION OVERVIEW

This property is ideally situated near the heart of downtown, offering easy access to I-30 and I-35W. Located just minutes from Panther Island and the emerging Panther City District, this property is perfectly positioned for businesses seeking a vibrant, centrally-located space. With close proximity to the Trinity River and Fort Worth's cultural and commercial hubs, it provides an exceptional opportunity for growth and visibility.