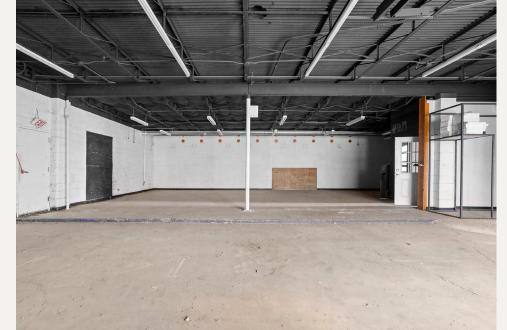

## 1717 White Settlement Rd

#### PROPERTY FEATURES

- 7,860 SF Building
- Two Buildings
- 6 Bay Doors
- Point Booth
- Small Office
- Currently Occupied