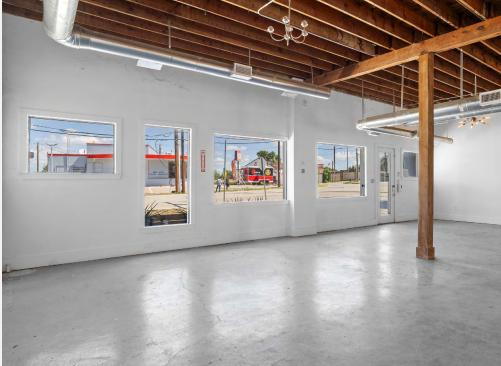

# 1701 White Settlement Rd ★ LEASE

#### PROPERTY FEATURES

• 3,900 SF Building

• Year Built: 1951

• Clear Height: 13'

• 100% HVAC

• Space was formerly occupied by marketing agency

1701 WHITE SETTLEMENT

LanCarteCRE.com