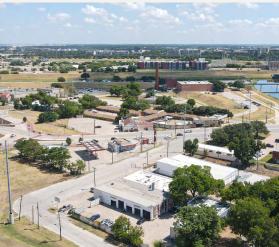

#### LOCATION OVERVIEW

This property is ideally situated near the heart of downtown, offering easy access to I-30 and I-35W. Located just minutes from Panther Island and the emerging Panther City District, this property is perfectly positioned for businesses seeking a vibrant, centrally-located space. With close proximity to the Trinity River and Fort Worth's cultural and commercial hubs, it provides an exceptional opportunity for growth and visibility.