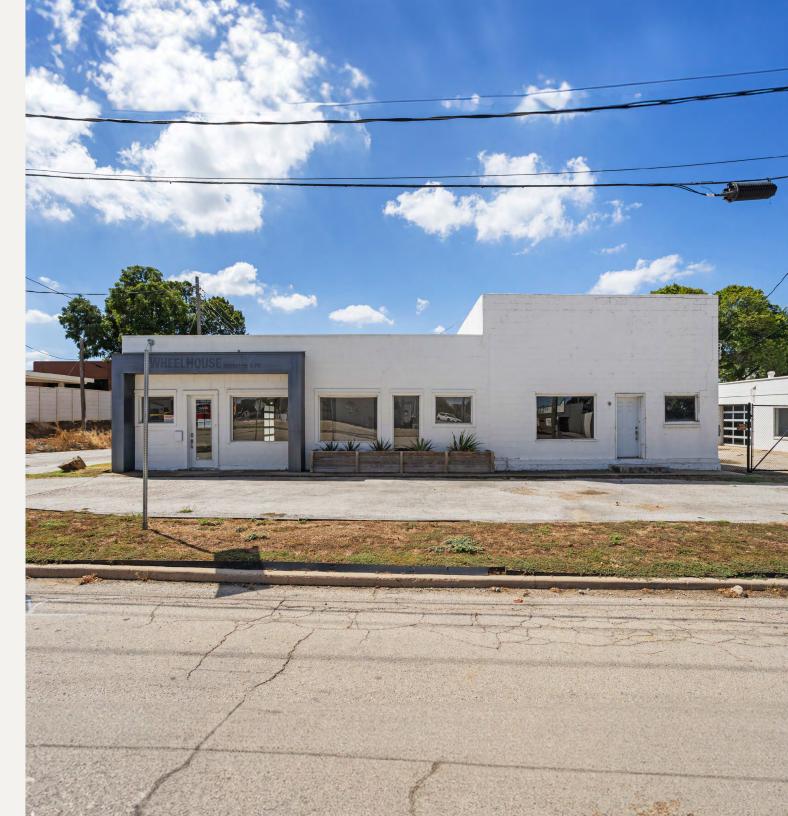

## 1709 White Settlement Rd ★ LEASE

#### PROPERTY FEATURES

- 3,750 SF Building
- Year Built: 1959
- Clear Height: 10'
- 100% HVAC

LanCarteCRE.com

1709 WHITE SETTLEMENT