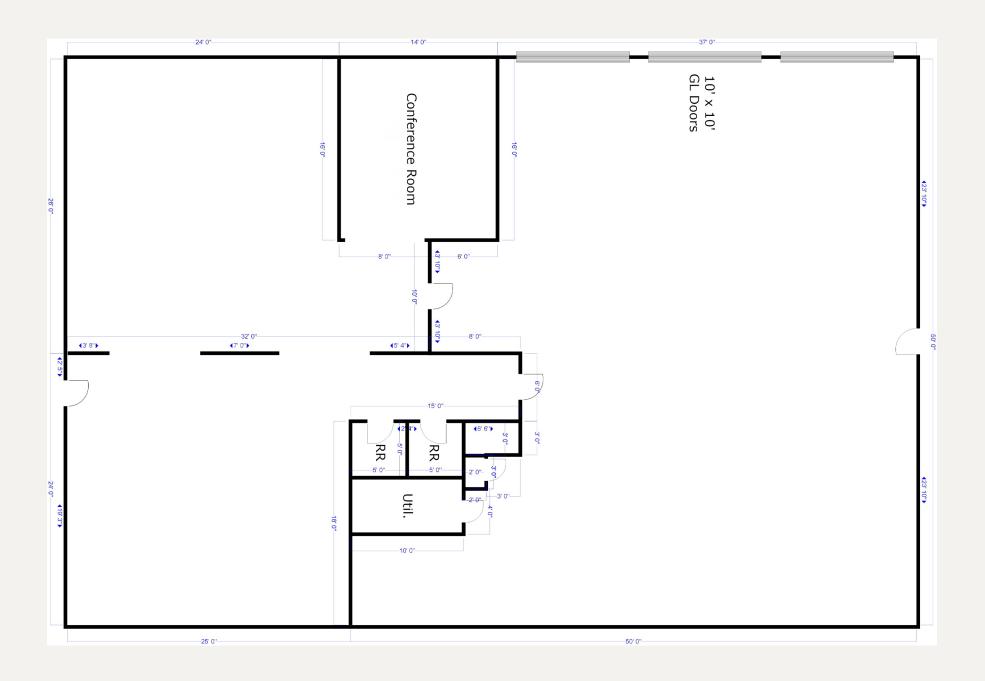

## 1709 White Settlement Rd ★ LEASE

#### PROPERTY FEATURES

- 3,750 SF Building
- Year Built: 1959
- Clear Height: 10'
- 100% HVAC

LanCarteCRE.com

1709 WHITE SETTLEMENT