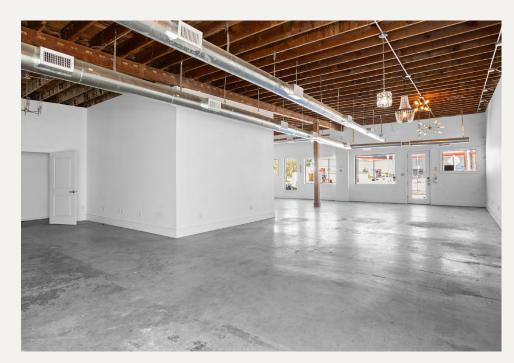

#### PROPERTY FEATURES

• 3,900 SF Building

• Year Built: 1951

• Clear Height: 13'

• 100% HVAC

• Space was formerly occupied by marketing agency

1701 WHITE SETTLEMENT

LanCarteCRE.com