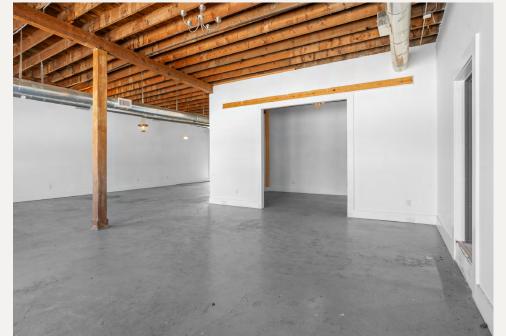

## 1709 White Settlement Rd ★ LEASE

#### PROPERTY FEATURES

- 3,750 SF Building
- Year Built: 1959
- Clear Height: 10'
- 100% HVAC

LanCarteCRE.com

1709 WHITE SETTLEMENT