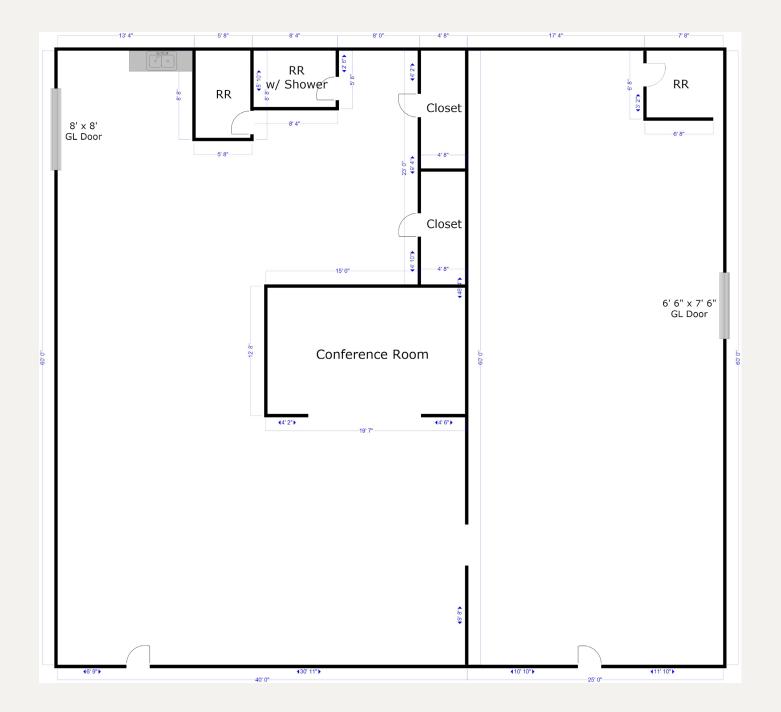

## 1709 White Settlement Rd ★ LEASE

#### PROPERTY FEATURES

- 3,750 SF Building
- Year Built: 1959
- Clear Height: 10'
- 100% HVAC

LanCarteCRE.com

1709 WHITE SETTLEMENT