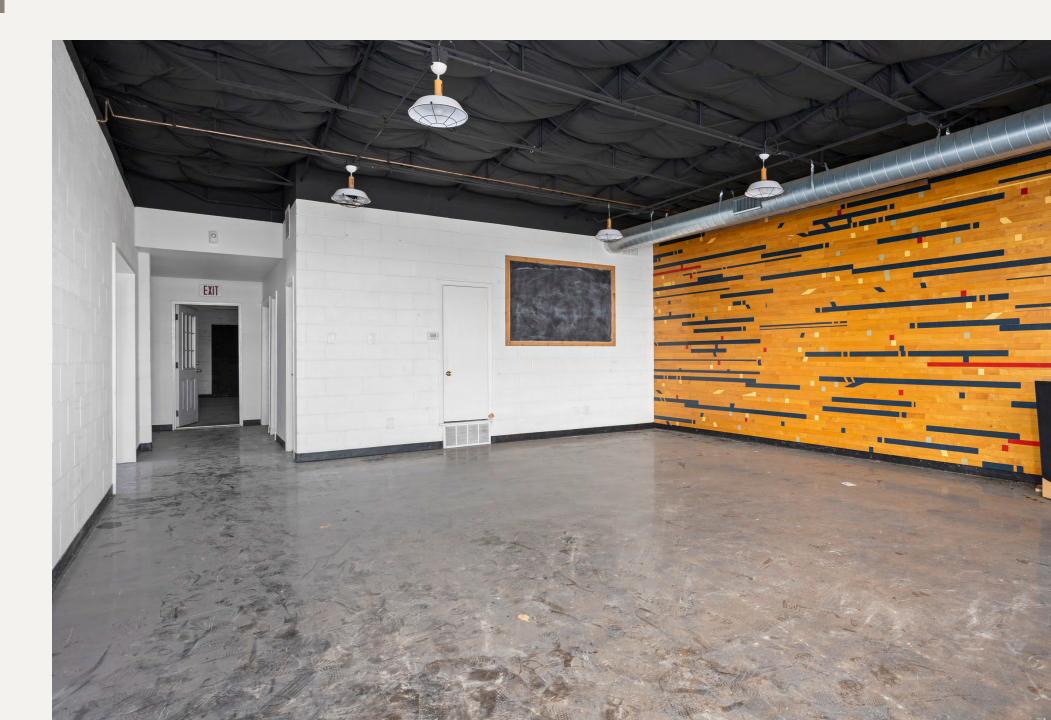

## 1709 White Settlement Rd ★ LEASE

#### PROPERTY FEATURES

- 3,750 SF Building
- Year Built: 1959
- Clear Height: 10'
- 100% HVAC

LanCarteCRE.com

1709 WHITE SETTLEMENT