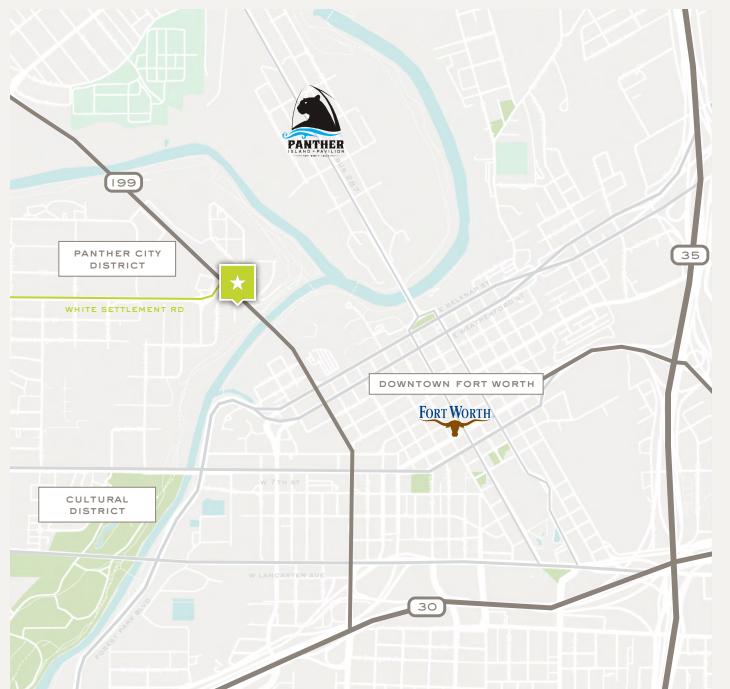

#### LOCATION OVERVIEW

This property is ideally situated near the heart of downtown, offering easy access to I-30 and I-35W. Located just minutes from Panther Island and the emerging Panther City District, this property is perfectly positioned for businesses seeking a vibrant, centrally-located space. With close proximity to the Trinity River and Fort Worth's cultural and commercial hubs, it provides an exceptional opportunity for growth and visibility.