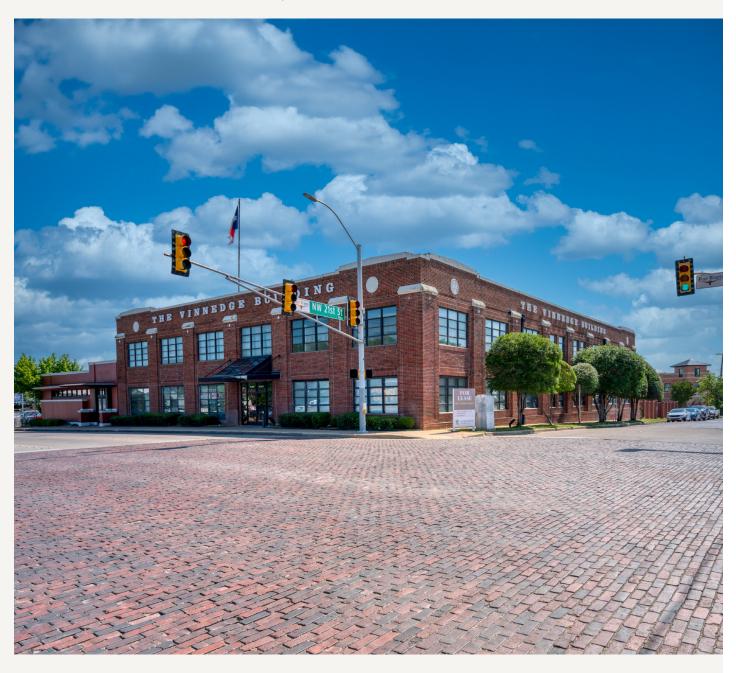

Lan Carte CRE.com

THE VINNEDGE BUILDING
2100 N MAIN ST FORT WORTH, TX 76164

#### PROPERTY FEATURES

- 43,253 SF Building
- Historical Building with Character and Charm
- Reserved and Secure Parking Available
- Locally Owned
- Built in 1927 / Remodeled in 2023
- Move in Ready

#### LOCATION OVERVIEW

- Blocks away from The Fort Worth Stockyards
- Located on the Northeast Corner of North Main and 21st Street
- Adjacent to Joe T Garcia's