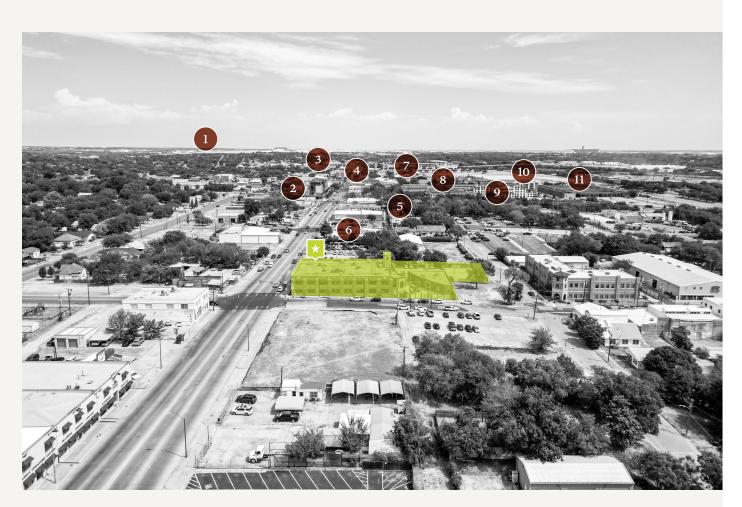

#### RETAIL MAP

2100 N MAIN ST

#### LOCATION OVERVIEW

- Blocks away from The Fort Worth Stockyards
- Located on the Northeast Corner of North Main and 21st Street
- Adjacent to Joe T Garcia's