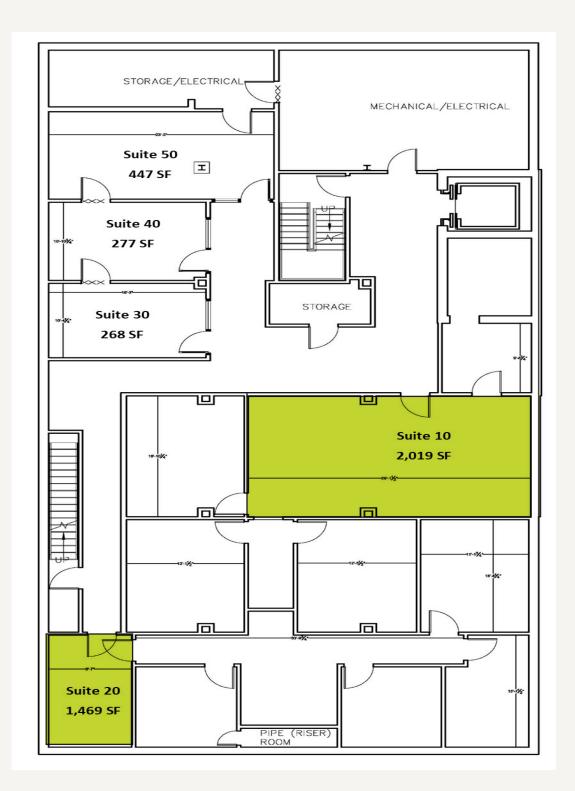

#### FLOOR PLAN - LOWER LEVEL

#### AVAILABLE SPACES

| SUITE 10  | <b>2,019</b> SF |
|-----------|-----------------|
| SUITE 20  | <b>1,496</b> sf |
| SUITE 215 | <b>1,322</b> SF |
| SUITE 217 | <b>1,086</b> sf |
| SUITE 225 | <b>298</b> sf   |