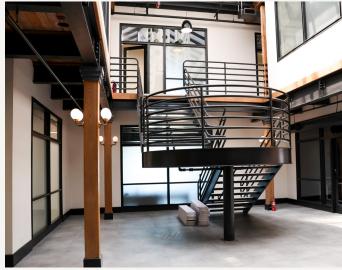

Lan Carte CRE.com

THE VINNEDGE BUILDING
2100 N MAIN ST FORT WORTH, TX 76164







#### PROPERTY FEATURES

- 43,253 SF Building
- Historical Building with Character and Charm
- Reserved and Secure Parking Available
- Locally Owned
- Built in 1927 / Remodeled in 2023
- Move in Ready

#### LEASING STRUCTURE

#### CONTACT BROKER

#### LOCATION OVERVIEW

- Blocks away from The Fort Worth Stockyards
- Located on the Northeast Corner of North Main and 21st Street
- Adjacent to Joe T Garcia's

#### AVAILABLE SPACES

| SUITE 10  | <b>2,019</b> SF |
|-----------|-----------------|
| SUITE 20  | <b>1,496</b> sf |
| SUITE 215 | <b>1,322</b> SF |
| SUITE 217 | <b>1,086</b> sf |
| SUITE 225 | <b>298</b> sf   |









#### INTERIOR















#### RETAIL MAP





























2100 N MAIN ST

#### FLOOR PLAN - LOWER LEVEL



#### FLOOR PLAN - 2ND FLOOR





# LANCARTE

COMMERCIAL

Relentlessly Pursuing What Matters

Sarah LanCarte CCIM, SIOR 817-228-4247 | sarah@lancartecre.com Daniel Shelley
512-461-5363 | dshelley@lancartecre.com