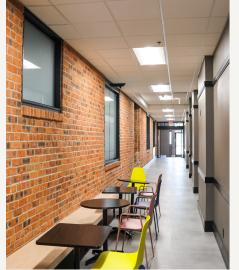

Lan Carte CRE.com

THE VINNEDGE BUILDING
2100 N MAIN ST FORT WORTH, TX 76164







#### PROPERTY FEATURES

- 43,253 SF Building
- Historical Building with Character and Charm
- Reserved and Secure Parking Available
- Locally Owned
- Built in 1927 / Remodeled in 2023
- Move in Ready

#### LEASING STRUCTURE

#### CONTACT BROKER

#### LOCATION OVERVIEW

- Blocks away from The Fort Worth Stockyards
- Located on the Northeast Corner of North Main and 21st Street
- Adjacent to Joe T Garcia's

#### AVAILABLE SPACES

| SUITE 10  | <b>2,019</b> SF |
|-----------|-----------------|
| SUITE 20  | <b>1,496</b> sf |
| SUITE 215 | <b>1,322</b> SF |
| SUITE 217 | <b>1,086</b> sf |
| SUITE 225 | <b>298</b> sf   |









#### INTERIOR















#### RETAIL MAP





























2100 N MAIN ST

#### FLOOR PLAN - LOWER LEVEL



#### FLOOR PLAN - 2ND FLOOR





# LANCARTE

COMMERCIAL

Relentlessly Pursuing What Matters

Sarah LanCarte CCIM, SIOR 817-228-4247 | sarah@lancartecre.com Daniel Shelley
512-461-5363 | dshelley@lancartecre.com