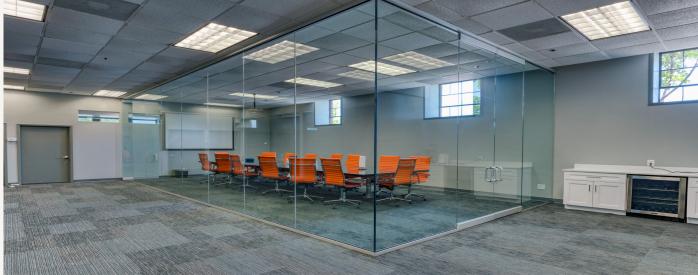

Lan Carte CRE.com

THE VINNEDGE BUILDING
2100 N MAIN ST FORT WORTH, TX 76164







#### PROPERTY FEATURES

- 43,253 SF Building
- Historical Building with Character and Charm
- Reserved and Secure Parking Available
- Locally Owned
- Built in 1927 / Remodeled in 2023
- Move in Ready

#### LEASING STRUCTURE

#### CONTACT BROKER

#### LOCATION OVERVIEW

- Blocks away from The Fort Worth Stockyards
- Located on the Northeast Corner of North Main and 21st Street
- Adjacent to Joe T Garcia's

#### AVAILABLE SPACES

| SUITE 10  | <b>2,019</b> SF |
|-----------|-----------------|
| SUITE 20  | <b>1,496</b> sf |
| SUITE 215 | <b>1,322</b> SF |
| SUITE 217 | <b>1,086</b> sf |
| SUITE 225 | <b>298</b> sf   |









#### INTERIOR















#### RETAIL MAP





























2100 N MAIN ST

#### FLOOR PLAN - LOWER LEVEL



#### FLOOR PLAN - 2ND FLOOR





# LANCARTE

COMMERCIAL

Relentlessly Pursuing What Matters

Sarah LanCarte CCIM, SIOR 817-228-4247 | sarah@lancartecre.com Daniel Shelley
512-461-5363 | dshelley@lancartecre.com