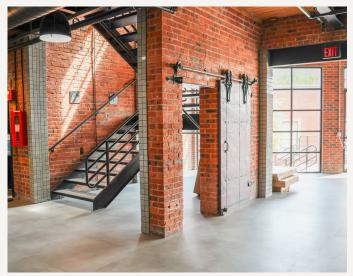

Lan Carte CRE.com

THE VINNEDGE BUILDING
2100 N MAIN ST FORT WORTH, TX 76164







#### PROPERTY FEATURES

- 43,253 SF Building
- Historical Building with Character and Charm
- Reserved and Secure Parking Available
- Locally Owned
- Built in 1927 / Remodeled in 2023
- Move in Ready

#### LEASING STRUCTURE

#### CONTACT BROKER

#### LOCATION OVERVIEW

- Blocks away from The Fort Worth Stockyards
- Located on the Northeast Corner of North Main and 21st Street
- Adjacent to Joe T Garcia's

#### AVAILABLE SPACES

| SUITE 10  | <b>2,019</b> SF |
|-----------|-----------------|
| SUITE 20  | <b>1,496</b> sf |
| SUITE 215 | <b>1,322</b> SF |
| SUITE 217 | <b>1,086</b> sf |
| SUITE 225 | <b>298</b> sf   |









#### INTERIOR















#### RETAIL MAP





























2100 N MAIN ST

#### FLOOR PLAN - LOWER LEVEL



#### FLOOR PLAN - 2ND FLOOR





# LANCARTE

COMMERCIAL

Relentlessly Pursuing What Matters

Sarah LanCarte CCIM, SIOR 817-228-4247 | sarah@lancartecre.com Daniel Shelley
512-461-5363 | dshelley@lancartecre.com