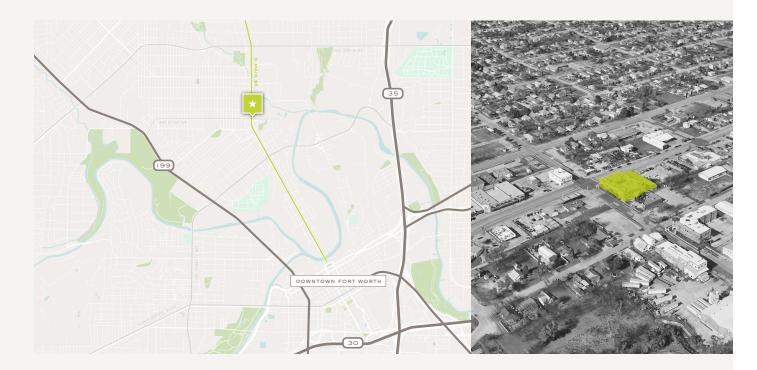

#### LOCATION OVERVIEW

- Blocks away from The Fort Worth Stockyards
- Located on the Northeast Corner of North Main and 21st Street
- Adjacent to Joe T Garcia's

#### RETAIL MAP

2100 N MAIN ST