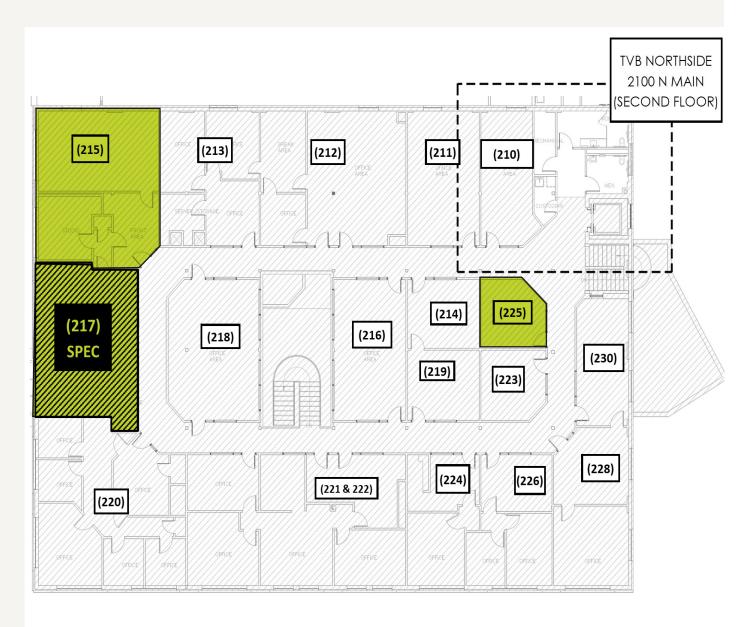

#### FLOOR PLAN - 2ND FLOOR

#### AVAILABLE SPACES

| SUITE 10  | <b>2,019</b> SF |
|-----------|-----------------|
| SUITE 20  | <b>1,496</b> sf |
| SUITE 215 | <b>1,322</b> SF |
| SUITE 217 | <b>1,086</b> sf |
| SUITE 225 | <b>298</b> sf   |