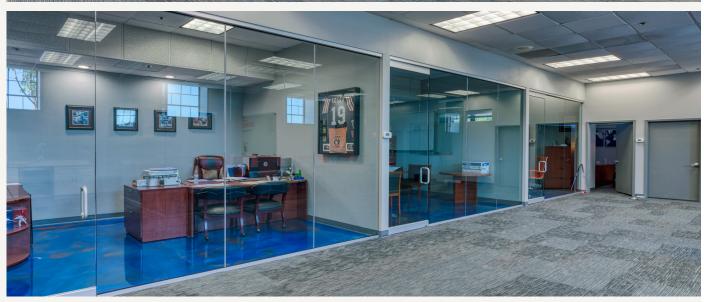

Lan Carte CRE.com

THE VINNEDGE BUILDING
2100 N MAIN ST FORT WORTH, TX 76164







#### PROPERTY FEATURES

- 43,253 SF Building
- Historical Building with Character and Charm
- Reserved and Secure Parking Available
- Locally Owned
- Built in 1927 / Remodeled in 2023
- Move in Ready

#### LEASING STRUCTURE

#### CONTACT BROKER

#### LOCATION OVERVIEW

- Blocks away from The Fort Worth Stockyards
- Located on the Northeast Corner of North Main and 21st Street
- Adjacent to Joe T Garcia's

#### AVAILABLE SPACES

| SUITE 10  | <b>2,019</b> SF |
|-----------|-----------------|
| SUITE 20  | <b>1,496</b> sf |
| SUITE 215 | <b>1,322</b> SF |
| SUITE 217 | <b>1,086</b> sf |
| SUITE 225 | <b>298</b> sf   |









#### INTERIOR















#### RETAIL MAP





























2100 N MAIN ST

#### FLOOR PLAN - LOWER LEVEL



#### FLOOR PLAN - 2ND FLOOR





# LANCARTE

COMMERCIAL

Relentlessly Pursuing What Matters

Sarah LanCarte CCIM, SIOR 817-228-4247 | sarah@lancartecre.com Daniel Shelley
512-461-5363 | dshelley@lancartecre.com