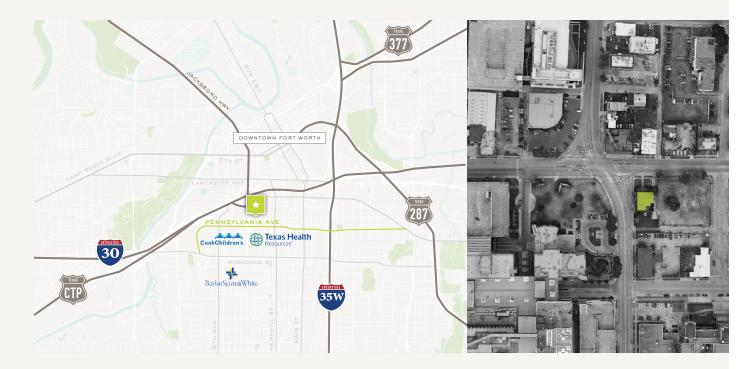

#### LOCATION OVERVIEW

Located on Pennsylvania Avenue in the heart of Fort Worth's Near Southside, this property offers exceptional visibility and accessibility in a thriving urban district. Just minutes from I-35W and I-30, it provides easy access to downtown Fort Worth and surrounding areas. The property is surrounded by major medical facilities, including Baylor Scott & White All Saints and Texas Health Harris Methodist, as well as a vibrant mix of dining, retail, and cultural amenities. This prime location is ideal for professional offices seeking a central and dynamic environment.