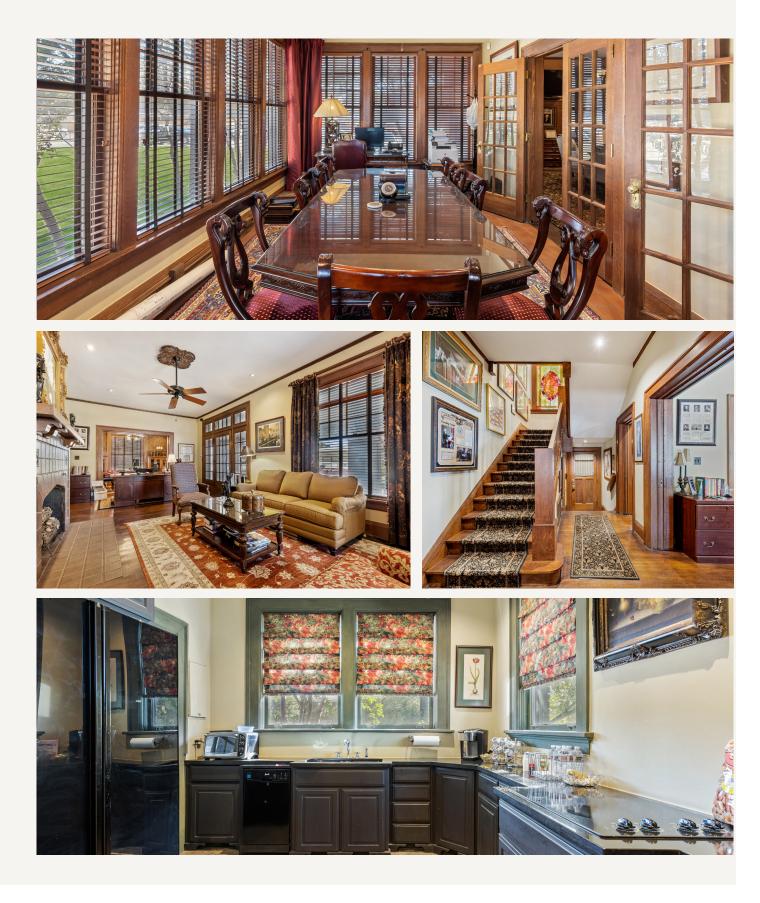

#### PROPERTY FEATURES

- Historical "Oxsheer House" Building
- 6,071 SF Building
- 6 Offices, 2 Conference Rooms, Full Kitchen, Wine Cellar
- 8 Parking Spaces
- Built in 1916, Renovated in 2016