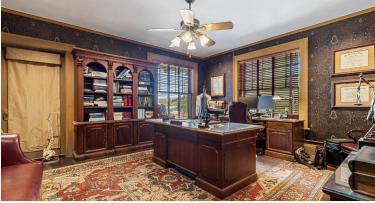

#### PROPERTY FEATURES

- Historical "Oxsheer House" Building
- 6,071 SF Building
- 6 Offices, 2 Conference Rooms, Full Kitchen, Wine Cellar
- 8 Parking Spaces
- Built in 1916, Renovated in 2016