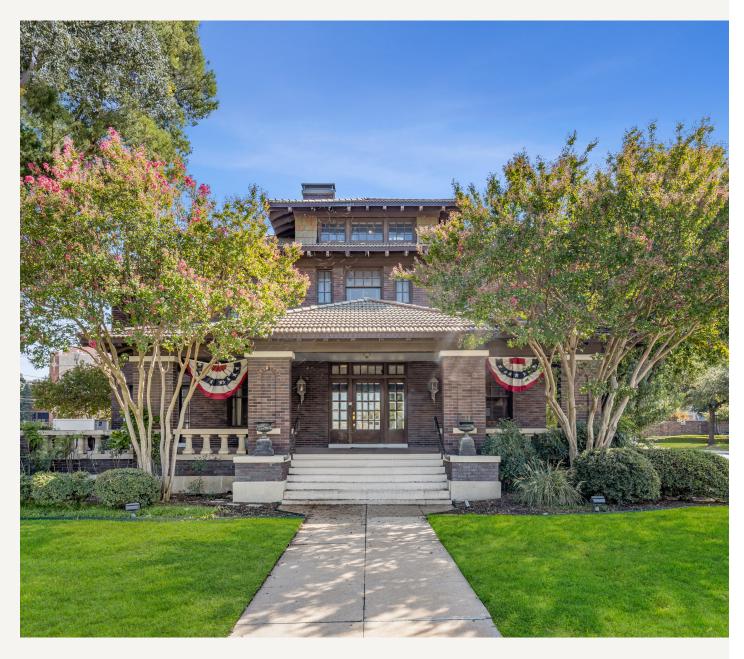

#### 1119 pennsylvania ave fort worth, tx 76104

Sarah LanCarte CCIM, SIOR 817-228-4247 sarah@lancartecre.com Riley Dean 817-992-2362 rdean@lancartecre.com

1119 PENNSYLVANIA AVE

LanCarteCRE.com

#### PROPERTY FEATURES

- Historical "Oxsheer House" Building
- 6,071 SF Building
- 6 Offices, 2 Conference Rooms, Full Kitchen, Wine Cellar
- 8 Parking Spaces
- Built in 1916, Renovated in 2016