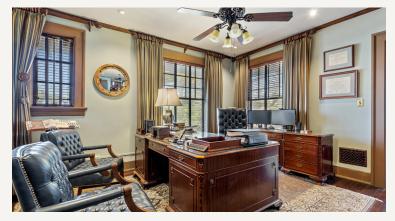

#### PROPERTY FEATURES

- Historical "Oxsheer House" Building
- 6,071 SF Building
- 6 Offices, 2 Conference Rooms, Full Kitchen, Wine Cellar
- 8 Parking Spaces
- Built in 1916, Renovated in 2016