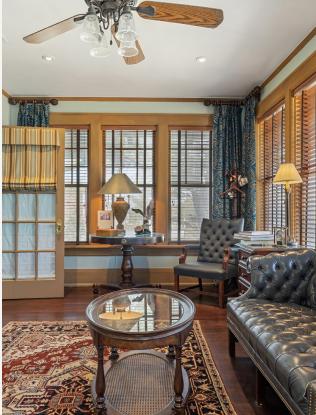

#### PROPERTY FEATURES

- Historical "Oxsheer House" Building
- 6,071 SF Building
- 6 Offices, 2 Conference Rooms, Full Kitchen, Wine Cellar
- 8 Parking Spaces
- Built in 1916, Renovated in 2016