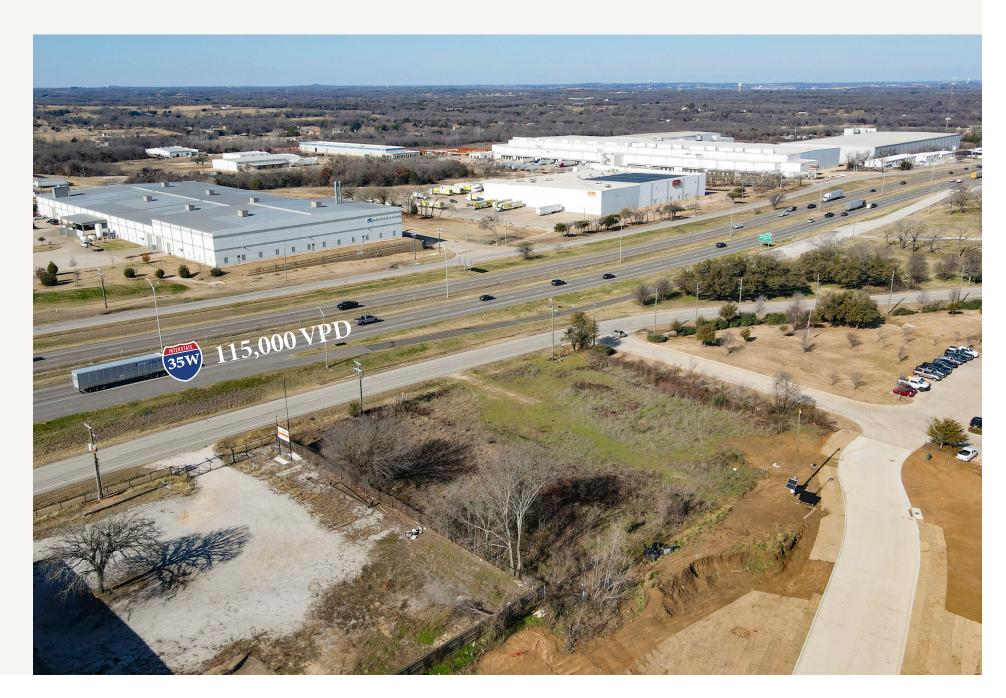

### PROPERTY FEATURES

- I35 Frontage N Bound
- Current Zoning: PD
  - Preliminary site plan/architectural drawing
  - Soft approval for flex industrial
- Advantages
  - Growing area robust development along I35
  - Great IOS opportunity
  - Large highly skilled blue collar work force in area

### LOCATION OVERVIEW

Situated at 3005 S Burleson Blvd, this prime land offering boasts direct access to I-35W, providing seamless connectivity to the Dallas-Fort Worth Metroplex. The property is strategically located near the NDCP Cold Storage Site currently under construction, positioning it in a growing industrial and commercial hub. With its excellent visibility and proximity to thriving developments, this site is ideal for businesses looking to capitalize on the area's rapid expansion.