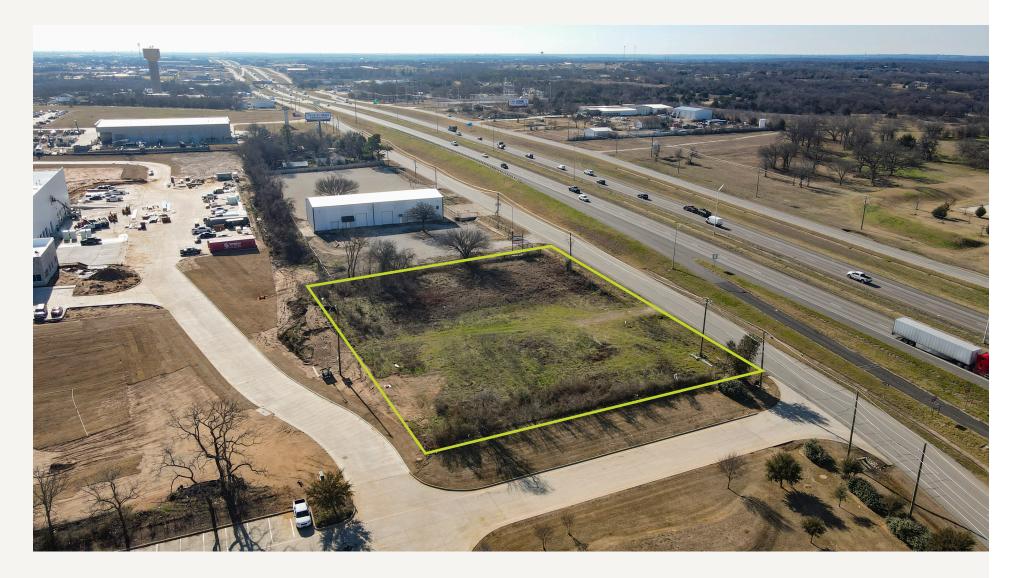

# Land ★ SALE 3005 S BURLESON BLVD BURLESON, TX 76028

**1.12** ACRES

Parker Lancarte 817-692-0610 parker@lancartecre.com Brandon Alexander 817-504-8474 balexander@lancartecre.com

Land \* SALE 3005 s burleson blvd

### PROPERTY FEATURES

- I35 Frontage N Bound
- Current Zoning: PD
  - Preliminary site plan/architectural drawing
  - Soft approval for flex industrial
- Advantages
  - Growing area robust development along I35
  - Great IOS opportunity
  - Large highly skilled blue collar work force in area

### LOCATION OVERVIEW

Situated at 3005 S Burleson Blvd, this prime land offering boasts direct access to I-35W, providing seamless connectivity to the Dallas-Fort Worth Metroplex. The property is strategically located near the NDCP Cold Storage Site currently under construction, positioning it in a growing industrial and commercial hub. With its excellent visibility and proximity to thriving developments, this site is ideal for businesses looking to capitalize on the area's rapid expansion.