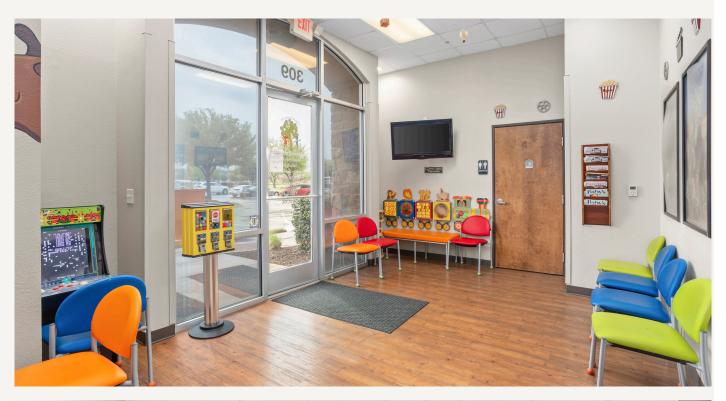

9** 

**3,713** SF

- 2 Reception and Waiting Rooms
- 10 Exam Rooms
- 2 Procedure Rooms
- 2 Patient and 1 Staff Restrooms
- 3 Doctor's Offices
- 2 Nurse Stations
- Breakroom
- Checkout Counter

### LOCATION OVERVIEW

12461 Timberland Blvd is located within the Woodland Springs Office Park, which is located at the NWQ of Timberland Blvd and N Beach Street (approx. 14,830 VPD). A grocery-anchored retail center is across from the property, which is a large traffic generator for the area.

### LEASING STRUCTURE



12461 TIMBERLAND BLVD SUITE 309

LanCarteCRE.com

#### FLOOR PLAN



12461 timberland blvd suite 309

LanCarteCRE.com

#### EXAM ROOMS





12461 timberland blvd suite 309

LanCarteCRE.com

### NURSES STATION





12461 timberland blvd suite 309

LanCarteCRE.com

#### WAITING ROOMS





12461 timberland blvd suite 309

LanCarteCRE.com

#### EXTERIOR





**Relentlessly Pursuing What Matters** 

Mark Boone 817-715-4732 | mboone@lancartecre.com 817-681-2022 | rdow@lancartecre.com

**Riley Dow**