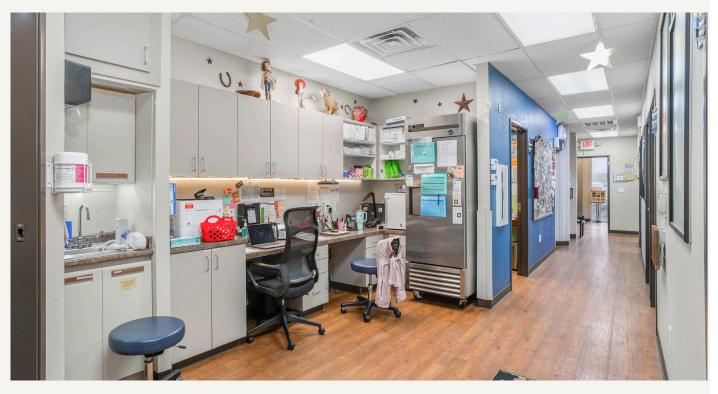

ignage Available
- Dedicated Intersection

### AVAILABLE SPACE

**SUITE 309** 

**3,713** SF

- 2 Reception and Waiting Rooms
- 10 Exam Rooms
- 2 Procedure Rooms
- 2 Patient and 1 Staff Restrooms
- 3 Doctor's Offices
- 2 Nurse Stations
- Breakroom
- Checkout Counter

### LOCATION OVERVIEW

12461 Timberland Blvd is located within the Woodland Springs Office Park, which is located at the NWQ of Timberland Blvd and N Beach Street (approx. 14,830 VPD). A grocery-anchored retail center is across from the property, which is a large traffic generator for the area.

### LEASING STRUCTURE



12461 TIMBERLAND BLVD SUITE 309

LanCarteCRE.com

#### FLOOR PLAN



12461 timberland blvd suite 309

LanCarteCRE.com

#### EXAM ROOMS





12461 timberland blvd suite 309

LanCarteCRE.com

### NURSES STATION





12461 timberland blvd suite 309

LanCarteCRE.com

#### WAITING ROOMS





12461 timberland blvd suite 309

LanCarteCRE.com

#### EXTERIOR





**Relentlessly Pursuing What Matters** 

Mark Boone 817-715-4732 | mboone@lancartecre.com 817-681-2022 | rdow@lancartecre.com

**Riley Dow**