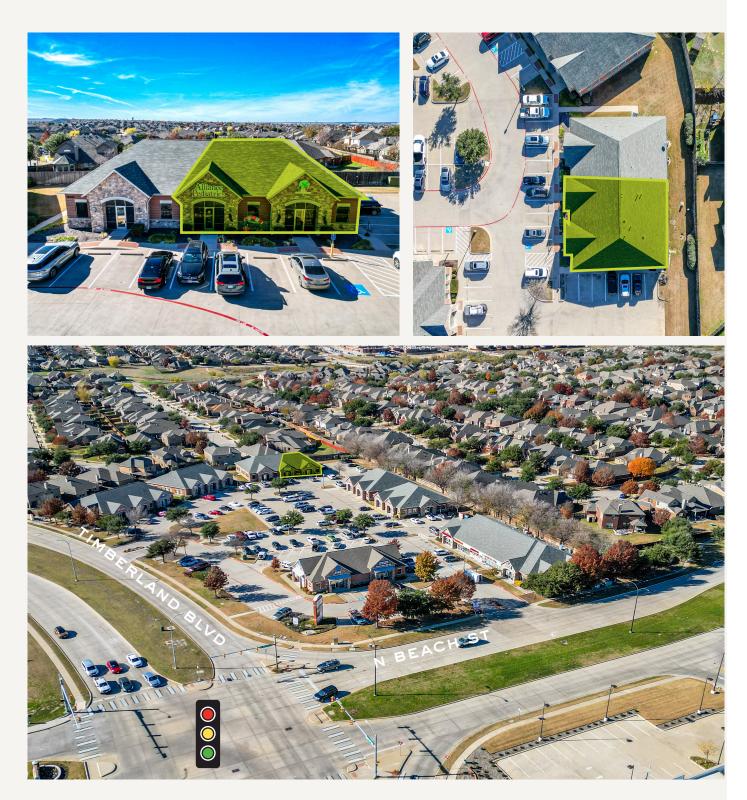

### LOCATION OVERVIEW

12461 Timberland Blvd is located within the Woodland Springs Office Park, which is located at the NWQ of Timberland Blvd and N Beach Street (approx. 14,830 VPD). A grocery-anchored retail center is across from the property, which is a large traffic generator for the area.

#### EXTERIOR

**Relentlessly Pursuing What Matters** 

Mark Boone 817-715-4732 | mboone@lancartecre.com 817-681-2022 | rdow@lancartecre.com

**Riley Dow**