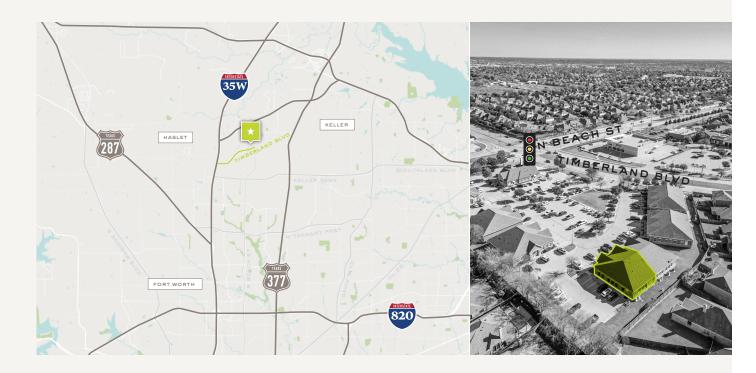

### LOCATION OVERVIEW

12461 Timberland Blvd is located within the Woodland Springs Office Park, which is located at the NWQ of Timberland Blvd and N Beach Street (approx. 14,830 VPD). A grocery-anchored retail center is across from the property, which is a large traffic generator for the area.