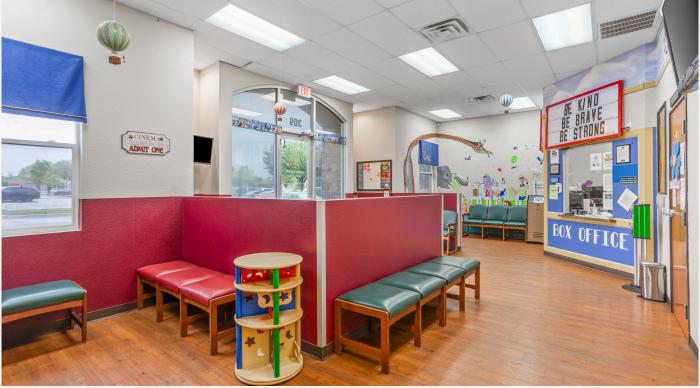

* 

**3,713** SF

- 2 Reception and Waiting Rooms
- 10 Exam Rooms
- 2 Procedure Rooms
- 2 Patient and 1 Staff Restrooms
- 3 Doctor's Offices
- 2 Nurse Stations
- Breakroom
- Checkout Counter

### LOCATION OVERVIEW

12461 Timberland Blvd is located within the Woodland Springs Office Park, which is located at the NWQ of Timberland Blvd and N Beach Street (approx. 14,830 VPD). A grocery-anchored retail center is across from the property, which is a large traffic generator for the area.

### LEASING STRUCTURE



12461 TIMBERLAND BLVD SUITE 309

LanCarteCRE.com

#### FLOOR PLAN



12461 timberland blvd suite 309

LanCarteCRE.com

#### EXAM ROOMS





12461 timberland blvd suite 309

LanCarteCRE.com

### NURSES STATION





12461 timberland blvd suite 309

LanCarteCRE.com

#### WAITING ROOMS





12461 timberland blvd suite 309

LanCarteCRE.com

#### EXTERIOR





**Relentlessly Pursuing What Matters** 

Mark Boone 817-715-4732 | mboone@lancartecre.com 817-681-2022 | rdow@lancartecre.com

**Riley Dow**