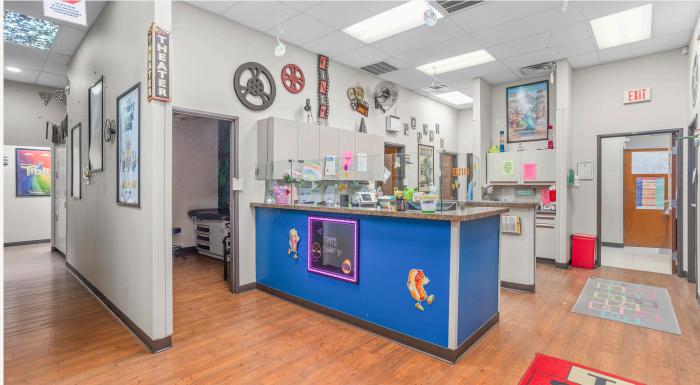

### AVAILABLE SPACE

**SUITE 309** 

**3,713** SF

- 2 Reception and Waiting Rooms
- 10 Exam Rooms
- 2 Procedure Rooms
- 2 Patient and 1 Staff Restrooms
- 3 Doctor's Offices
- 2 Nurse Stations
- Breakroom
- Checkout Counter