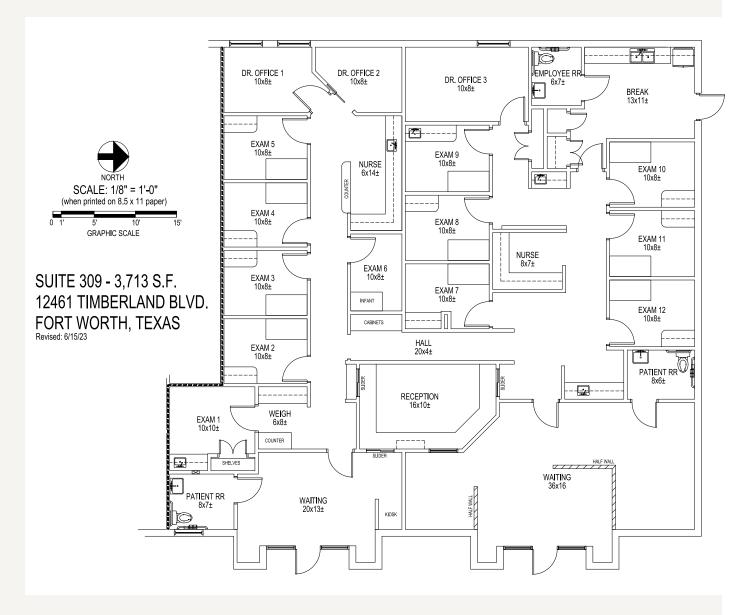

### AVAILABLE SPACE

**SUITE 309** 

**3,713** SF

- 2 Reception and Waiting Rooms
- 10 Exam Rooms
- 2 Procedure Rooms
- 2 Patient and 1 Staff Restrooms
- 3 Doctor's Offices
- 2 Nurse Stations
- Breakroom
- Checkout Counter

#### FLOOR PLAN

12461 timberland blvd suite 309

LanCarteCRE.com