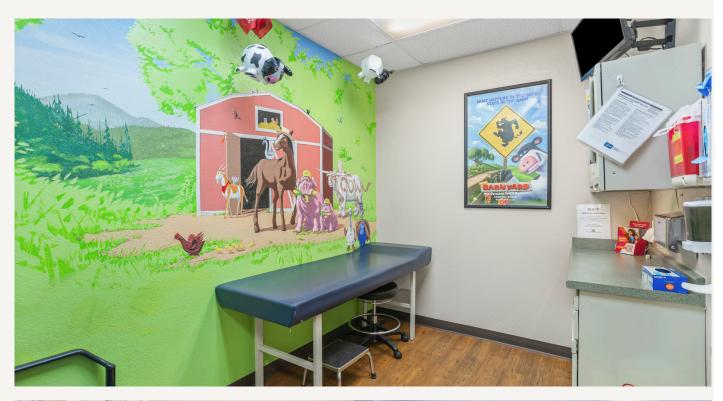

Light
- Great Visibility/Access
- Ample Parking
- Building and Monument Signage Available
- Dedicated Intersection

### AVAILABLE SPACE

**SUITE 309** 

**3,713** SF

- 2 Reception and Waiting Rooms
- 10 Exam Rooms
- 2 Procedure Rooms
- 2 Patient and 1 Staff Restrooms
- 3 Doctor's Offices
- 2 Nurse Stations
- Breakroom
- Checkout Counter

### LOCATION OVERVIEW

12461 Timberland Blvd is located within the Woodland Springs Office Park, which is located at the NWQ of Timberland Blvd and N Beach Street (approx. 14,830 VPD). A grocery-anchored retail center is across from the property, which is a large traffic generator for the area.

### LEASING STRUCTURE



12461 TIMBERLAND BLVD SUITE 309

LanCarteCRE.com

#### FLOOR PLAN



12461 timberland blvd suite 309

LanCarteCRE.com

#### EXAM ROOMS





12461 timberland blvd suite 309

LanCarteCRE.com

### NURSES STATION





12461 timberland blvd suite 309

LanCarteCRE.com

#### WAITING ROOMS





12461 timberland blvd suite 309

LanCarteCRE.com

#### EXTERIOR





**Relentlessly Pursuing What Matters** 

Mark Boone 817-715-4732 | mboone@lancartecre.com 817-681-2022 | rdow@lancartecre.com

**Riley Dow**