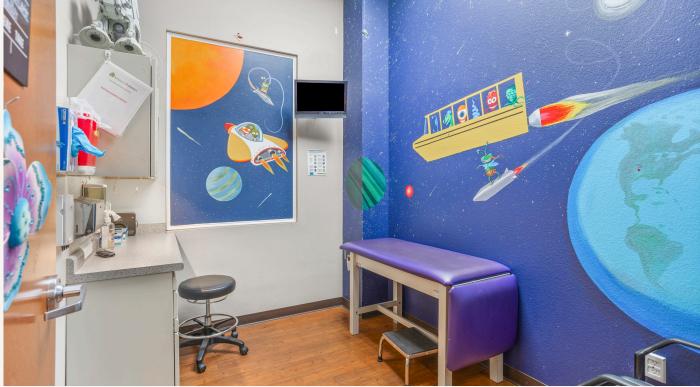

ight
- Great Visibility/Access
- Ample Parking
- Building and Monument Signage Available
- Dedicated Intersection

### AVAILABLE SPACE

**SUITE 309** 

**3,713** SF

- 2 Reception and Waiting Rooms
- 10 Exam Rooms
- 2 Procedure Rooms
- 2 Patient and 1 Staff Restrooms
- 3 Doctor's Offices
- 2 Nurse Stations
- Breakroom
- Checkout Counter

### LOCATION OVERVIEW

12461 Timberland Blvd is located within the Woodland Springs Office Park, which is located at the NWQ of Timberland Blvd and N Beach Street (approx. 14,830 VPD). A grocery-anchored retail center is across from the property, which is a large traffic generator for the area.

### LEASING STRUCTURE



12461 TIMBERLAND BLVD SUITE 309

LanCarteCRE.com

#### FLOOR PLAN



12461 timberland blvd suite 309

LanCarteCRE.com

#### EXAM ROOMS





12461 timberland blvd suite 309

LanCarteCRE.com

### NURSES STATION





12461 timberland blvd suite 309

LanCarteCRE.com

#### WAITING ROOMS





12461 timberland blvd suite 309

LanCarteCRE.com

#### EXTERIOR





**Relentlessly Pursuing What Matters** 

Mark Boone 817-715-4732 | mboone@lancartecre.com 817-681-2022 | rdow@lancartecre.com

**Riley Dow**